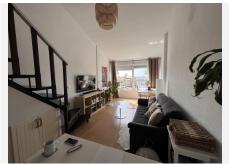

## REF# BEMR4706728 €191,400

| BEDS | BATHS | BUILT |
|------|-------|-------|
| 1    | 1     | 49 m² |

This loft-style apartment in Calahonda is stunning! With its two levels and top-floor position, it offers fantastic views of the pool, gardens, and the sea. The abundance of natural light streaming through the large windows create a bright and airy atmosphere, especially with the high ceilings. The apartment has a tourist license so it can legally accommodate guests for short or longterm vacation stays.