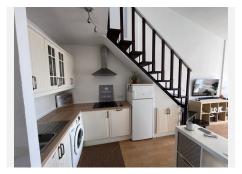

The apartment's amenities are convenient, from the fully equipped kitchen to the air conditioning and hot water provided by an electric thermos. With the bathroom featuring a bathtub and a window to the outside, it is a pleasant place to unwind after a day of enjoying the nearby amenities and attractions.