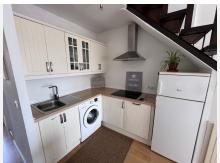

The apartment's amenities are convenient, from the fully equipped kitchen to the air conditioning and hot water provided by an electric thermos. With the bathroom featuring a bathtub and a window to the outside, it is a pleasant place to unwind after a day of enjoying the nearby amenities and attractions.