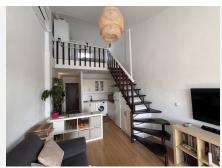

## REF# BEMR4706728 €191,400

| BEDS | BATHS | BUILT |
|------|-------|-------|
| 1    | 1     | 49 m² |

This loft-style apartment in Calahonda is stunning! With its two levels and top-floor position, it offers fantastic views of the pool, gardens, and the sea. The abundance of natural light streaming through the large windows create a bright and airy atmosphere, especially with the high ceilings. The apartment has a tourist license so it can legally accommodate guests for short or longterm vacation stays.