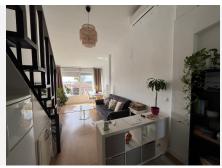

## REF# BEMR4706728 €191,400

| BEDS | BATHS | BUILT |
|------|-------|-------|
| 1    | 1     | 49 m² |

This loft-style apartment in Calahonda is stunning! With its two levels and top-floor position, it offers fantastic views of the pool, gardens, and the sea. The abundance of natural light streaming through the large windows create a bright and airy atmosphere, especially with the high ceilings. The apartment has a tourist license so it can legally accommodate guests for short or longterm vacation stays.

Overall, this apartment is a dream come true for anyone seeking a comfortable, stylish, and well-appointed living space in Calahonda.

+34 952 939 460 · info@bromleyestatesmarbella.com Urbanizacion El Rosarlo, CN340, Km 188, Marbella, Malaga 29603