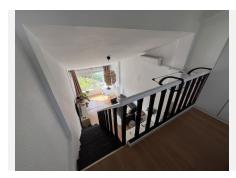

## REF# BEMR4706728 €191,400

| BEDS | BATHS | BUILT |
|------|-------|-------|
| 1    | 1     | 49 m² |

This loft-style apartment in Calahonda is stunning! With its two levels and top-floor position, it offers fantastic views of the pool, gardens, and the sea. The abundance of natural light streaming through the large windows create a bright and airy atmosphere, especially with the high ceilings. The apartment has a tourist license so it can legally accommodate guests for short or longterm vacation stays.

The apartment's amenities are convenient, from the fully equipped kitchen to the air conditioning and hot water provided by an electric thermos. With the bathroom featuring a bathtub and a window to the outside, it is a pleasant place to unwind after a day of enjoying the nearby amenities and attractions.