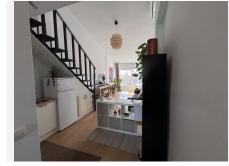

## REF# BEMR4706728 €191,400

| BEDS | BATHS | BUILT |
|------|-------|-------|
| 1    | 1     | 49 m² |

This loft-style apartment in Calahonda is stunning! With its two levels and top-floor position, it offers fantastic views of the pool, gardens, and the sea. The abundance of natural light streaming through the large windows create a bright and airy atmosphere, especially with the high ceilings. The apartment has a tourist license so it can legally accommodate guests for short or longterm vacation stays.

The apartment's amenities are convenient, from the fully equipped kitchen to the air conditioning and hot water provided by an electric thermos. With the bathroom featuring a bathtub and a window to the outside, it is a pleasant place to unwind after a day of enjoying the nearby amenities and attractions.