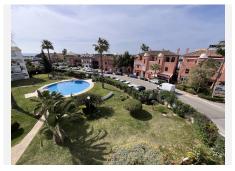

## REF# BEMR4706728 €191,400

| BEDS | BATHS | BUILT |
|------|-------|-------|
| 1    | 1     | 49 m² |

This loft-style apartment in Calahonda is stunning! With its two levels and top-floor position, it offers fantastic views of the pool, gardens, and the sea. The abundance of natural light streaming through the large windows create a bright and airy atmosphere, especially with the high ceilings. The apartment has a tourist license so it can legally accommodate guests for short or longterm vacation stays.

The location is ideal, with easy access to supermarkets, the Souk, banks, restaurants, and public transportation. Plus, being only a short stroll from the promenade and the beach is a welcome bonus. And for those looking to explore further afield, La Cala de Mijas is just a quick 5 minute drive away.