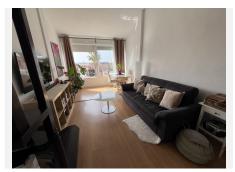

## REF# BEMR4706728 €191,400

| BEDS | BATHS | BUILT |
|------|-------|-------|
| 1    | 1     | 49 m² |

This loft-style apartment in Calahonda is stunning! With its two levels and top-floor position, it offers fantastic views of the pool, gardens, and the sea. The abundance of natural light streaming through the large windows create a bright and airy atmosphere, especially with the high ceilings. The apartment has a tourist license so it can legally accommodate guests for short or longterm vacation stays.