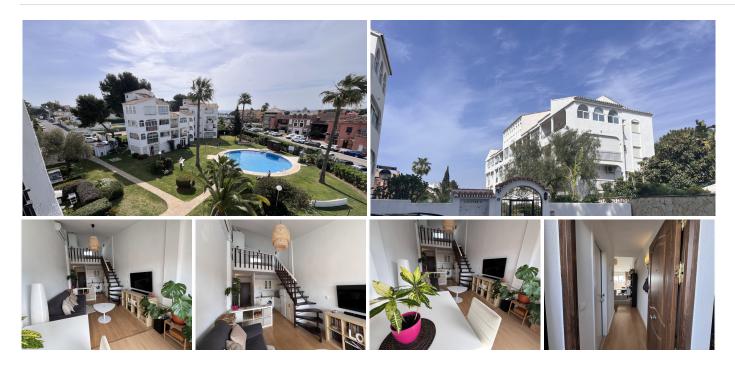

## REF# BEMR4706728 €191,400

| BEDS | BATHS | BUILT |
|------|-------|-------|
| 1    | 1     | 49 m² |

This loft-style apartment in Calahonda is stunning! With its two levels and top-floor position, it offers fantastic views of the pool, gardens, and the sea. The abundance of natural light streaming through the large windows create a bright and airy atmosphere, especially with the high ceilings. The apartment has a tourist license so it can legally accommodate guests for short or longterm vacation stays.

The location is ideal, with easy access to supermarkets, the Souk, banks, restaurants, and public transportation. Plus, being only a short stroll from the promenade and the beach is a welcome bonus. And for those looking to explore further afield, La Cala de Mijas is just a quick 5 minute drive away.

The apartment's amenities are convenient, from the fully equipped kitchen to the air conditioning and hot water provided by an electric thermos. With the bathroom featuring a bathtub and a window to the outside, it is a pleasant place to unwind after a day of enjoying the nearby amenities and attractions.