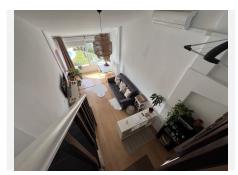

## REF# BEMR4706728 €191,400

| BEDS | BATHS | BUILT |
|------|-------|-------|
| 1    | 1     | 49 m² |

This loft-style apartment in Calahonda is stunning! With its two levels and top-floor position, it offers fantastic views of the pool, gardens, and the sea. The abundance of natural light streaming through the large windows create a bright and airy atmosphere, especially with the high ceilings. The apartment has a tourist license so it can legally accommodate guests for short or longterm vacation stays.

Overall, this apartment is a dream come true for anyone seeking a comfortable, stylish, and well-appointed living space in Calahonda.

+34 952 939 460 · info@bromleyestatesmarbella.com Urbanizacion El Rosarlo, CN340, Km 188, Marbella, Malaga 29603