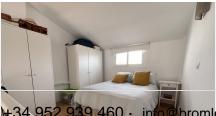

## REF# BEMR4706728 €191,400

| BEDS | BATHS | BUILT |
|------|-------|-------|
| 1    | 1     | 49 m² |

This loft-style apartment in Calahonda is stunning! With its two levels and top-floor position, it offers fantastic views of the pool, gardens, and the sea. The abundance of natural light streaming through the large windows create a bright and airy atmosphere, especially with the high ceilings. The apartment has a tourist license so it can legally accommodate guests for short or longterm vacation stays.