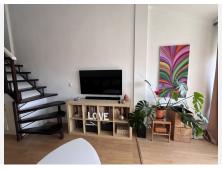

## REF# BEMR4706728 €191,400

| BEDS | BATHS | BUILT |
|------|-------|-------|
| 1    | 1     | 49 m² |

This loft-style apartment in Calahonda is stunning! With its two levels and top-floor position, it offers fantastic views of the pool, gardens, and the sea. The abundance of natural light streaming through the large windows create a bright and airy atmosphere, especially with the high ceilings. The apartment has a tourist license so it can legally accommodate guests for short or longterm vacation stays.