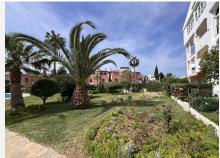

## REF# BEMR4706728 €191,400

| BEDS | BATHS | BUILT |
|------|-------|-------|
| 1    | 1     | 49 m² |

This loft-style apartment in Calahonda is stunning! With its two levels and top-floor position, it offers fantastic views of the pool, gardens, and the sea. The abundance of natural light streaming through the large windows create a bright and airy atmosphere, especially with the high ceilings. The apartment has a tourist license so it can legally accommodate guests for short or longterm vacation stays.

The location is ideal, with easy access to supermarkets, the Souk, banks, restaurants, and public transportation. Plus, being only a short stroll from the promenade and the beach is a welcome bonus. And for those looking to explore further afield, La Cala de Mijas is just a quick 5 minute drive away.