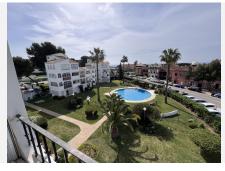

## REF# BEMR4706728 €191,400

| BEDS | BATHS | BUILT |
|------|-------|-------|
| 1    | 1     | 49 m² |

This loft-style apartment in Calahonda is stunning! With its two levels and top-floor position, it offers fantastic views of the pool, gardens, and the sea. The abundance of natural light streaming through the large windows create a bright and airy atmosphere, especially with the high ceilings. The apartment has a tourist license so it can legally accommodate guests for short or longterm vacation stays.

The location is ideal, with easy access to supermarkets, the Souk, banks, restaurants, and public transportation. Plus, being only a short stroll from the promenade and the beach is a welcome bonus. And for those looking to explore further afield, La Cala de Mijas is just a quick 5 minute drive away.