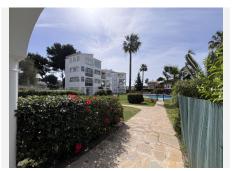

## REF# BEMR4706728 €191,400

| BEDS | BATHS | BUILT |
|------|-------|-------|
| 1    | 1     | 49 m² |

This loft-style apartment in Calahonda is stunning! With its two levels and top-floor position, it offers fantastic views of the pool, gardens, and the sea. The abundance of natural light streaming through the large windows create a bright and airy atmosphere, especially with the high ceilings. The apartment has a tourist license so it can legally accommodate guests for short or longterm vacation stays.

The location is ideal, with easy access to supermarkets, the Souk, banks, restaurants, and public transportation. Plus, being only a short stroll from the promenade and the beach is a welcome bonus. And for those looking to explore further afield, La Cala de Mijas is just a quick 5 minute drive away.