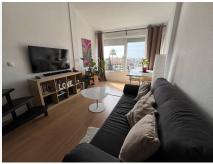

## REF# BEMR4706728 €191,400

| BEDS | BATHS | BUILT |
|------|-------|-------|
| 1    | 1     | 49 m² |

This loft-style apartment in Calahonda is stunning! With its two levels and top-floor position, it offers fantastic views of the pool, gardens, and the sea. The abundance of natural light streaming through the large windows create a bright and airy atmosphere, especially with the high ceilings. The apartment has a tourist license so it can legally accommodate guests for short or longterm vacation stays.

The apartment's amenities are convenient, from the fully equipped kitchen to the air conditioning and hot water provided by an electric thermos. With the bathroom featuring a bathtub and a window to the outside, it is a pleasant place to unwind after a day of enjoying the nearby amenities and attractions.

Overall, this apartment is a dream come true for anyone seeking a comfortable, stylish, and well-appointed living space in Calahonda.

+34 952 939 460 · info@bromleyestatesmarbella.com Urbanizacion El Rosarlo, CN340, Km 188, Marbella, Malaga 29603