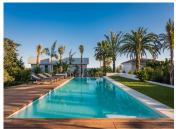

This beautiful and very private villa is situated on a large plot of almost 969 m2. This magnificent property is built to its highest standard.

The entrance to the house leads to a beautiful living/dining room with large sliding doors to one of the terraces. Also, the modern open plan kitchen, equipped with high quality appliances, lies on this floor.

Form the living room you overlook the tropical garden, the porch, and the pool area.

The wide staircase with glass railing leads you to the first floor, where there are four fabulous bedrooms of which 2 have ensuite bathrooms, dressing room and access to the terraces, which in turn leads to the 100m solarium on the top floor Large basement with a lot of space to make a cinema room, games room or gym...