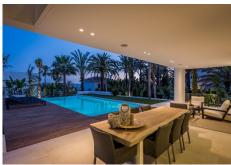

Form the living room you overlook the tropical garden, the porch, and the pool area.

The wide staircase with glass railing leads you to the first floor, where there are four fabulous bedrooms of which 2 have ensuite bathrooms, dressing room and access to the terraces, which in turn leads to the 100m solarium on the top floor Large basement with a lot of space to make a cinema room, games room or gym...