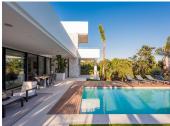

Form the living room you overlook the tropical garden, the porch, and the pool area.

The wide staircase with glass railing leads you to the first floor, where there are four fabulous bedrooms of which 2 have ensuite bathrooms, dressing room and access to the terraces, which in turn leads to the 100m solarium on the top floor Large basement with a lot of space to make a cinema room, games room or gym...