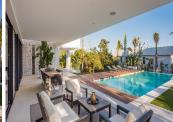

This beautiful and very private villa is situated on a large plot of almost 969 m2. This magnificent property is built to its highest standard.

The entrance to the house leads to a beautiful living/dining room with large sliding doors to one of the terraces. Also, the modern open plan kitchen, equipped with high quality appliances, lies on this floor.

Form the living room you overlook the tropical garden, the porch, and the pool area.

The wide staircase with glass railing leads you to the first floor, where there are four fabulous bedrooms of which 2 have ensuite bathrooms, dressing room and access to the terraces, which in turn leads to the 100m solarium on the top floor Large basement with a lot of space to make a cinema room, games room or gym...