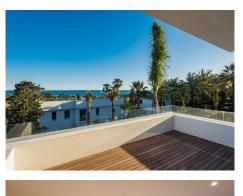

Form the living room you overlook the tropical garden, the porch, and the pool area.

The wide staircase with glass railing leads you to the first floor, where there are four fabulous bedrooms of which 2 have ensuite bathrooms, dressing room and access to the terraces, which in turn leads to the 100m solarium on the top floor Large basement with a lot of space to make a cinema room, games room or gym...