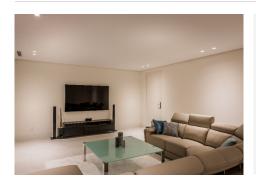

Form the living room you overlook the tropical garden, the porch, and the pool area.

The wide staircase with glass railing leads you to the first floor, where there are four fabulous bedrooms of which 2 have ensuite bathrooms, dressing room and access to the terraces, which in turn leads to the 100m solarium on the top floor Large basement with a lot of space to make a cinema room, games room or gym...

## **BROMLEY ESTATES**

. Marbella.

Extra features: Under floor heating in living room, all bathrooms and basement; gas fire fireplace. Carport for 2 cars! Plenty of space in basement to create another 2 bedrooms and more bathrooms.