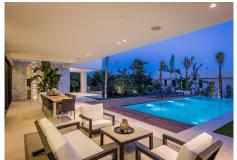

Form the living room you overlook the tropical garden, the porch, and the pool area.

The wide staircase with glass railing leads you to the first floor, where there are four fabulous bedrooms of which 2 have ensuite bathrooms, dressing room and access to the terraces, which in turn leads to the 100m solarium on the top floor Large basement with a lot of space to make a cinema room, games room or gym...