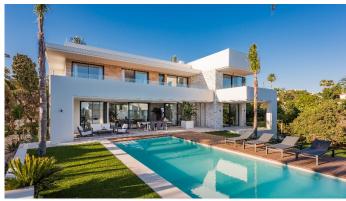

## HOUSE 5 BEDROOMS 4 BATHROOMS IN MARBESA

Marbesa

REF# BEMR4706908 €3,195,000

| BEDS | BATHS | BUILT  | PLOT   |
|------|-------|--------|--------|
| 5    | 4     | 532 m² | 958 m² |

Fabulous modern design villa located in Marbesa, one of the most sought-after areas of Marbella due to its tranquillity, privacy, and 5 walking minutes to the sandy beach and all its amenities and it will take a 10 minutes" drive to Marbella city centre. The international Malaga airport is just a 30 minutes" drive away.

This beautiful and very private villa is situated on a large plot of almost 969 m2. This magnificent property is built to its highest standard.

The entrance to the house leads to a beautiful living/dining room with large sliding doors to one of the terraces. Also, the modern open plan kitchen, equipped with high quality appliances, lies on this floor.

Form the living room you overlook the tropical garden, the porch, and the pool area.

The wide staircase with glass railing leads you to the first floor, where there are four fabulous bedrooms of which 2 have ensuite bathrooms, dressing room and access to the terraces, which in turn leads to the 100m solarium on the top floor Large basement with a lot of space to make a cinema room, games room or gym...