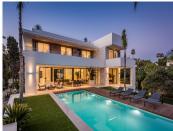

## HOUSE 5 BEDROOMS 4 BATHROOMS IN MARBESA

Marbesa

REF# BEMR4706908 €3,195,000

| BEDS | BATHS | BUILT  | PLOT   |
|------|-------|--------|--------|
| 5    | 4     | 532 m² | 958 m² |

Fabulous modern design villa located in Marbesa, one of the most sought-after areas of Marbella due to its tranquillity, privacy, and 5 walking minutes to the sandy beach and all its amenities and it will take a 10 minutes" drive to Marbella city centre. The international Malaga airport is just a 30 minutes" drive away.

This beautiful and very private villa is situated on a large plot of almost 969 m2. This magnificent property is built to its highest standard.

The entrance to the house leads to a beautiful living/dining room with large sliding doors to one of the terraces. Also, the modern open plan kitchen, equipped with high quality appliances, lies on this floor.