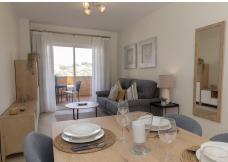

## Brand new apartments!

Built in a modern and functional style, on an area of 84m² plus 14 terraces, the qualities of the materials have been selected among the best qualities, the bedrooms have white lacquered built-in wardrobes, interior doors and Fully furnished kitchens with good definition in the finishes. A spacious living room with access to the terrace to enjoy the open views of the mountains and the sea, due to its southwest orientation, with sun from morning to afternoon. Includes 1 garage space and storage room. The enclosure is designed with several access areas with automatic doors in the garages, intercom, with a swimming pool and green areas that surround the houses in the enclosed area