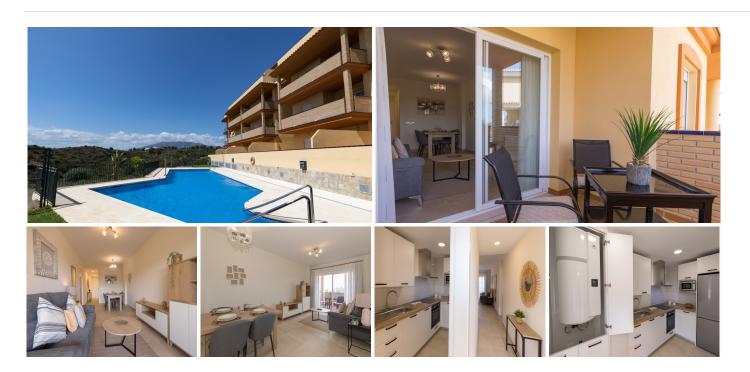

## MIDDLE FLOOR APARTMENT 2 BEDROOMS 2 BATHROOMS IN EL FARO

El Faro

REF# BEMR4707151 €235,000

| BEDS | BATHS | BUILT | TERRACE |
|------|-------|-------|---------|
| 2    | 2     | 84 m² | 14 m²   |

## Brand new apartments!

Built in a modern and functional style, on an area of 84m² plus 14 terraces, the qualities of the materials have been selected among the best qualities, the bedrooms have white lacquered built-in wardrobes, interior doors and Fully furnished kitchens with good definition in the finishes. A spacious living room with access to the terrace to enjoy the open views of the mountains and the sea, due to its southwest orientation, with sun from morning to afternoon. Includes 1 garage space and storage room. The enclosure is designed with several access areas with automatic doors in the garages, intercom, with a swimming pool and green areas that surround the houses in the enclosed area