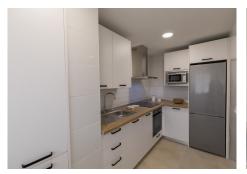

## Brand new apartments!

Built in a modern and functional style, on an area of 84m² plus 14 terraces, the qualities of the materials have been selected among the best qualities, the bedrooms have white lacquered built-in wardrobes, interior doors and Fully furnished kitchens with good definition in the finishes. A spacious living room with access to the terrace to enjoy the open views of the mountains and the sea, due to its southwest orientation, with sun from morning to afternoon. Includes 1 garage space and storage room. The enclosure is designed with several access areas with automatic doors in the garages, intercom, with a swimming pool and green areas that surround the houses in the enclosed area