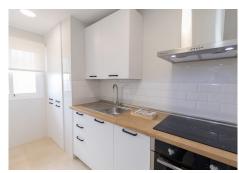

## Brand new apartments!

Built in a modern and functional style, on an area of 84m² plus 14 terraces, the qualities of the materials have been selected among the best qualities, the bedrooms have white lacquered built-in wardrobes, interior doors and Fully furnished kitchens with good definition in the finishes. A spacious living room with access to the terrace to enjoy the open views of the mountains and the sea, due to its southwest orientation, with sun from morning to afternoon. Includes 1 garage space and storage room. The enclosure is designed with several access areas with automatic doors in the garages, intercom, with a swimming pool and green areas that surround the houses in the enclosed area