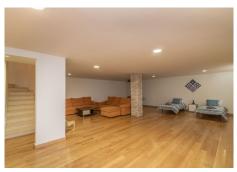

The true gem of this villa is its spacious 80m2 basement, designed for entertainment and relaxation. Featuring a private cinema room, perfect for enjoying the latest movies with friends and family. Strategically

# **BROMLEY ESTATES**

Marbella

placed windows overlook an English patio, flooding the space with natural light and creating a cozy and relaxing atmosphere.

The design of this villa extends to the outdoor area, where 2 private terraces and the spacious porch in the pool area offer the perfect setting to enjoy the Mediterranean climate and mountain views. The private pool and garage for two cars complete the ensemble, offering comfort and privacy for the whole family.