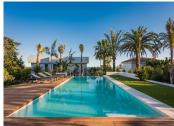

Form the living room you overlook the tropical garden, the porch, and the pool area.

The wide staircase with glass railing leads you to the first floor, where there are four fabulous bedrooms of which 2 have ensuite bathrooms, dressing room and access to the terraces, which in turn leads to the 100m solarium on the top floor Large basement with a lot of space to make a cinema room, games room or gym...