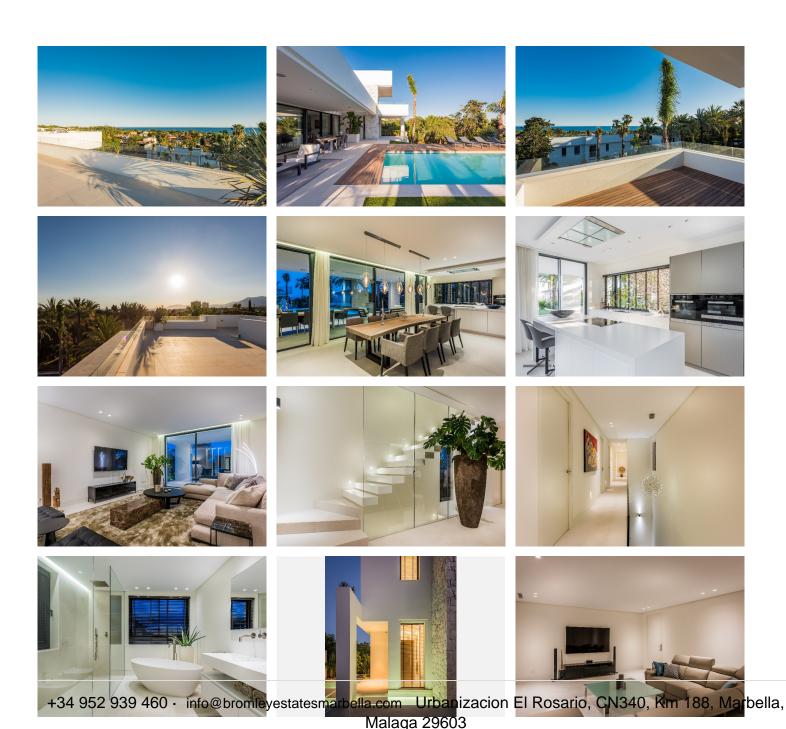

## HOUSE 5 BEDROOMS 4 BATHROOMS IN MARBESA

Marbesa

REF# BEMR4707325 €3,195,000

| BEDS | BATHS | BUILT  | PLOT   |
|------|-------|--------|--------|
| 5    | 4     | 532 m² | 958 m² |

Fabulous modern design villa located in Marbesa, one of the most sought-after areas of Marbella due to its tranquillity, privacy, and 5 walking minutes to the sandy beach and all its amenities and it will take a 10 minutes" drive to Marbella city centre. The international Malaga airport is just a 30 minutes" drive away.

This beautiful and very private villa is situated on a large plot of almost 969 m2. This magnificent property is built to its highest standard.

The entrance to the house leads to a beautiful living/dining room with large sliding doors to one of the terraces. Also, the modern open plan kitchen, equipped with high quality appliances, lies on this floor.

Form the living room you overlook the tropical garden, the porch, and the pool area.

The wide staircase with glass railing leads you to the first floor, where there are four fabulous bedrooms of which 2 have ensuite bathrooms, dressing room and access to the terraces, which in turn leads to the 100m solarium on the top floor Large basement with a lot of space to make a cinema room, games room or gym...

## **BROMLEY ESTATES**

Marbella

Extra features: Under floor heating in living room, all bathrooms and basement; gas fire fireplace. Carport for 2 cars! Plenty of space in basement to create another 2 bedrooms and more bathrooms.