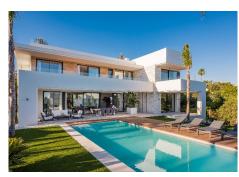

## HOUSE 5 BEDROOMS 4 BATHROOMS IN MARBESA

Marbesa

REF# BEMR4707325 €3,195,000

| BEDS | BATHS | BUILT  | PLOT   |
|------|-------|--------|--------|
| 5    | 4     | 532 m² | 958 m² |

Fabulous modern design villa located in Marbesa, one of the most sought-after areas of Marbella due to its tranquillity, privacy, and 5 walking minutes to the sandy beach and all its amenities and it will take a 10 minutes" drive to Marbella city centre. The international Malaga airport is just a 30 minutes" drive away.

This beautiful and very private villa is situated on a large plot of almost 969 m2. This magnificent property is built to its highest standard.

The entrance to the house leads to a beautiful living/dining room with large sliding doors to one of the terraces. Also, the modern open plan kitchen, equipped with high quality appliances, lies on this floor.