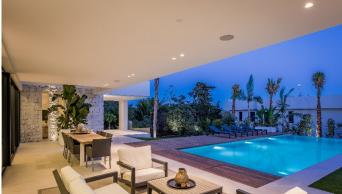

This beautiful and very private villa is situated on a large plot of almost 969 m2. This magnificent property is built to its highest standard.

The entrance to the house leads to a beautiful living/dining room with large sliding doors to one of the terraces. Also, the modern open plan kitchen, equipped with high quality appliances, lies on this floor.

Form the living room you overlook the tropical garden, the porch, and the pool area.

The wide staircase with glass railing leads you to the first floor, where there are four fabulous bedrooms of which 2 have ensuite bathrooms, dressing room and access to the terraces, which in turn leads to the 100m solarium on the top floor Large basement with a lot of space to make a cinema room, games room or gym...