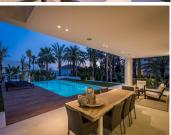

This beautiful and very private villa is situated on a large plot of almost 969 m2. This magnificent property is built to its highest standard.

The entrance to the house leads to a beautiful living/dining room with large sliding doors to one of the terraces. Also, the modern open plan kitchen, equipped with high quality appliances, lies on this floor.

Form the living room you overlook the tropical garden, the porch, and the pool area.

The wide staircase with glass railing leads you to the first floor, where there are four fabulous bedrooms of which 2 have ensuite bathrooms, dressing room and access to the terraces, which in turn leads to the 100m solarium on the top floor Large basement with a lot of space to make a cinema room, games room or gym...