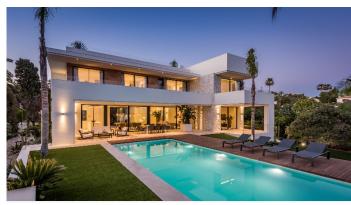

## HOUSE 5 BEDROOMS 4 BATHROOMS IN MARBESA

Marbesa

REF# BEMR4707325 €3,195,000

| BEDS | BATHS | BUILT  | PLOT   |
|------|-------|--------|--------|
| 5    | 4     | 532 m² | 958 m² |

Fabulous modern design villa located in Marbesa, one of the most sought-after areas of Marbella due to its tranquillity, privacy, and 5 walking minutes to the sandy beach and all its amenities and it will take a 10 minutes" drive to Marbella city centre. The international Malaga airport is just a 30 minutes" drive away.

This beautiful and very private villa is situated on a large plot of almost 969 m2. This magnificent property is built to its highest standard.

The entrance to the house leads to a beautiful living/dining room with large sliding doors to one of the terraces. Also, the modern open plan kitchen, equipped with high quality appliances, lies on this floor.