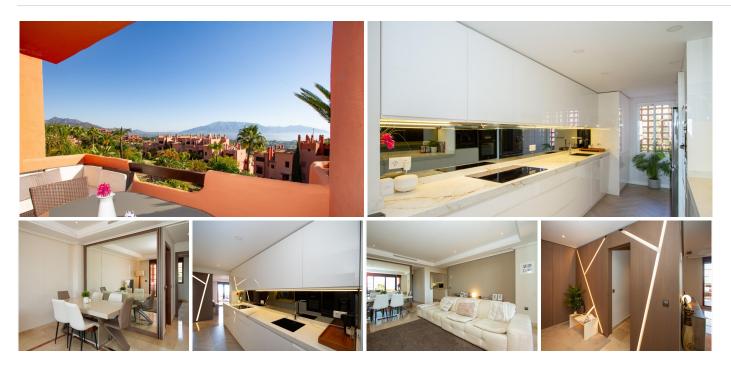

## MIDDLE FLOOR APARTMENT 2 BEDROOMS 2 BATHROOMS IN LA MAIRENA

## REF# BEMR4707484 €415,000

| BEDS | BATHS | BUILT  | TERRACE |
|------|-------|--------|---------|
| 2    | 2     | 119 m² | 25 m²   |

Wow Wow Wow !

Superb newly renovated 1st floor large two bedroom apartment set on the wonderful El Soto de Marbella urbanisation.

This is a truly fantastic apartment with an eye for detail renovation for the most discerning of clients looking to purchase a property in the ever popular La Mairena area which is recognised for it's quality location yet close proximity to Marbella.

Panoramic views to sea and mountains.

New kitchen.

The most incredible wardrobes creating amazing storage space.

Quality fittings throughout.

Superfast fibre optic internet.

Free access to the El Soto de Marbella leisure facilities with it's own nine hole golf course, Large gym, tennis court, Padei tennis plus spa.