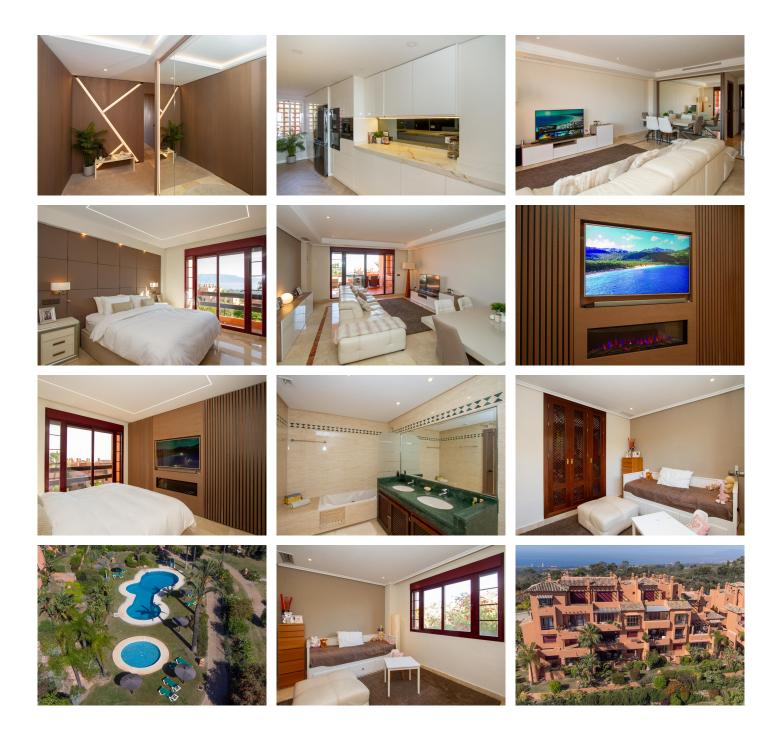

## MIDDLE FLOOR APARTMENT 2 BEDROOMS 2 BATHROOMS IN LA MAIRENA

## REF# BEMR4707484 €415,000

| BEDS | BATHS | BUILT  | TERRACE |
|------|-------|--------|---------|
| 2    | 2     | 119 m² | 25 m²   |

Wow Wow Wow !

Superb newly renovated 1st floor large two bedroom apartment set on the wonderful El Soto de Marbella urbanisation.

This is a truly fantastic apartment with an eye for detail renovation for the most discerning of clients looking to purchase a property in the ever popular La Mairena area which is recognised for it's quality location yet close proximity to Marbella.

Panoramic views to sea and mountains.

New kitchen.

The most incredible wardrobes creating amazing storage space.

Quality fittings throughout.

Superfast fibre optic internet.

Free access to the El Soto de Marbella leisure facilities with it's own nine hole golf course, Large gym, tennis court, Padei tennis plus spa.