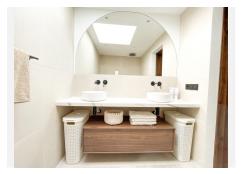

The property boasts a bespoke kitchen, a masterstroke of design artistry featuring a unique rounded island and top-tier Bertazzoni appliances. Consistent design elements flow throughout the residence with harmonizing 60×60 beige porcelain tiles adorning the floors, bathroom walls, and outdoor areas. Sleek black detailing and skylights in both bathrooms impart a sophisticated modern flair, ensuring a lifestyle of luxury bathed in sunshine.

Handcrafted carpentry, kitchen cabinetry, wardrobes, and bathroom fittings are beautifully executed in rich walnut, while the flooring throughout glistens with artens 60×60 beige porcelain tiles. The kitchen and bathroom countertops shine in sturdy Italian Calacatta porcelain, adding another touch of luxury to this distinguished dwelling.