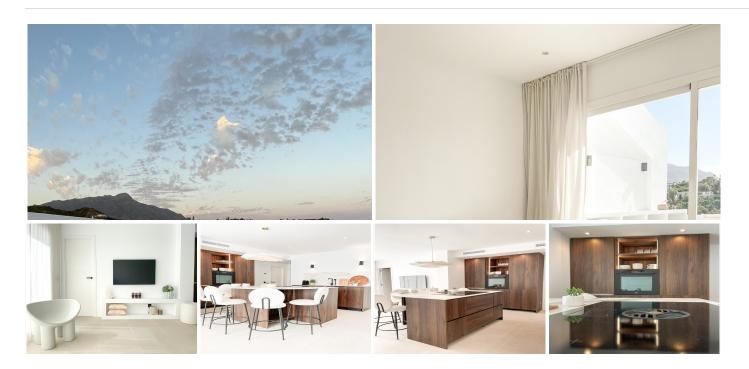

Experience unparalleled living in this exquisitely crafted 3-bedroom, 2-bathroom penthouse, spanning a generous 82 square met ers, complement ed by a remarkable 120 square met er t errace. The instant you step into this contemporary open-plan haven, you will be captivated by the abundant natural light that cascades throughout the entire living space, along with stunning vistas that promise to take your breath away.

The property boasts a bespoke kitchen, a masterstroke of design artistry featuring a unique rounded island and top-tier Bertazzoni appliances. Consistent design elements flow throughout the residence with harmonizing 60×60 beige porcelain tiles adorning the floors, bathroom walls, and outdoor areas. Sleek black detailing and skylights in both bathrooms impart a sophisticated modern flair, ensuring a lifestyle of luxury bathed in sunshine.