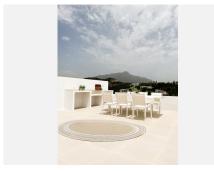

## **BROMLEY ESTATES**

Marbella

The lower terrace, perfect for enjoying the morning and midday sun, is furnished with a dining table and ample storage space, along with a practical washroom. As you ascend to the rooftop terrace, you'll find the ideal spot to revel in the sun all day long. Refresh yourself under the outdoor shower, unwind on the raised sun deck, or spend your evenings warmed by the bespoke fire table or preparing a feast in the outdoor kitchen and barbecue area.

The finishing touch? An outdoor shower, sun loungers, outdoor kitchen, and a lounge sofa with a fire table, all designed to make your outdoor moments as indulgent as your indoor ones. This penthouse doesn't just offer a home, it promises a lifestyle unrivaled.