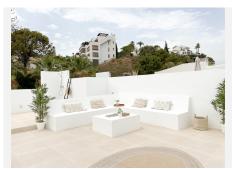

## **BROMLEY ESTATES**

Marbella

The lower terrace, perfect for enjoying the morning and midday sun, is furnished with a dining table and ample storage space, along with a practical washroom. As you ascend to the rooftop terrace, you'll find the ideal spot to revel in the sun all day long. Refresh yourself under the outdoor shower, unwind on the raised sun deck, or spend your evenings warmed by the bespoke fire table or preparing a feast in the outdoor kitchen and barbecue area.

The finishing touch? An outdoor shower, sun loungers, outdoor kitchen, and a lounge sofa with a fire table, all designed to make your outdoor moments as indulgent as your indoor ones. This penthouse doesn't just offer a home, it promises a lifestyle unrivaled.