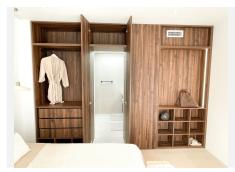

Handcrafted carpentry, kitchen cabinetry, wardrobes, and bathroom fittings are beautifully executed in rich walnut, while the flooring throughout glistens with artens 60×60 beige porcelain tiles. The kitchen and bathroom countertops shine in sturdy Italian Calacatta porcelain, adding another touch of luxury to this distinguished dwelling.