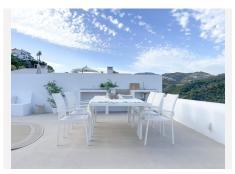

Experience unparalleled living in this exquisitely crafted 3-bedroom, 2-bathroom penthouse, spanning a generous 82 square met ers, complement ed by a remarkable 120 square met er t errace. The instant you step into this contemporary open-plan haven, you will be captivated by the abundant natural light that cascades throughout the entire living space, along with stunning vistas that promise to take your breath away.

## **BROMLEY ESTATES**

Marbella

The lower terrace, perfect for enjoying the morning and midday sun, is furnished with a dining table and ample storage space, along with a practical washroom. As you ascend to the rooftop terrace, you'll find the ideal spot to revel in the sun all day long. Refresh yourself under the outdoor shower, unwind on the raised sun deck, or spend your evenings warmed by the bespoke fire table or preparing a feast in the outdoor kitchen and barbecue area.