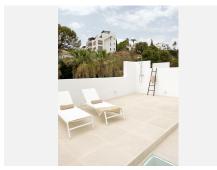

## **BROMLEY ESTATES**

Marbella

The lower terrace, perfect for enjoying the morning and midday sun, is furnished with a dining table and ample storage space, along with a practical washroom. As you ascend to the rooftop terrace, you'll find the ideal spot to revel in the sun all day long. Refresh yourself under the outdoor shower, unwind on the raised sun deck, or spend your evenings warmed by the bespoke fire table or preparing a feast in the outdoor kitchen and barbecue area.

The finishing touch? An outdoor shower, sun loungers, outdoor kitchen, and a lounge sofa with a fire table, all designed to make your outdoor moments as indulgent as your indoor ones. This penthouse doesn't just offer a home, it promises a lifestyle unrivaled.