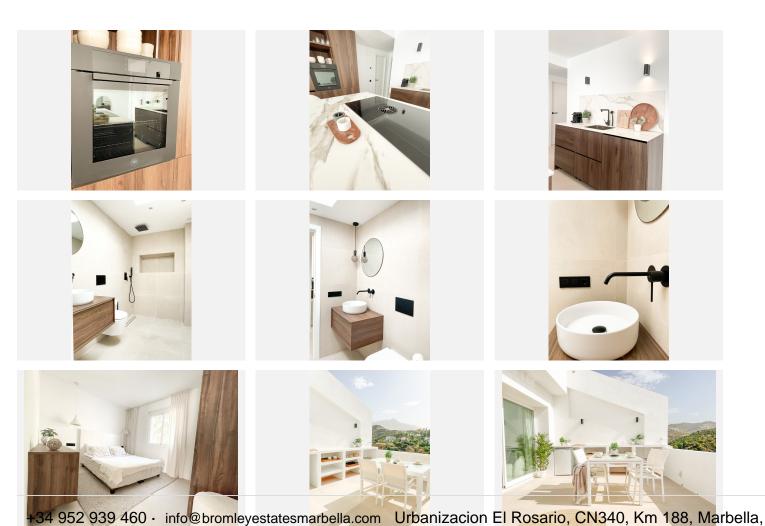

The property boasts a bespoke kitchen, a masterstroke of design artistry featuring a unique rounded island and top-tier Bertazzoni appliances. Consistent design elements flow throughout the residence with harmonizing 60×60 beige porcelain tiles adorning the floors, bathroom walls, and outdoor areas. Sleek black detailing and skylights in both bathrooms impart a sophisticated modern flair, ensuring a lifestyle of luxury bathed in sunshine.

Handcrafted carpentry, kitchen cabinetry, wardrobes, and bathroom fittings are beautifully executed in rich walnut, while the flooring throughout glistens with artens 60×60 beige porcelain tiles. The kitchen and bathroom countertops shine in sturdy Italian Calacatta porcelain, adding another touch of luxury to this distinguished dwelling.

Bertazzoni appliances with full touch displays further elevate the property, as do the elegant matte black light switches, doorknobs, and faucets. The cherry on top of this exceptional penthouse is undoubtedly the stunning sea views it commands.