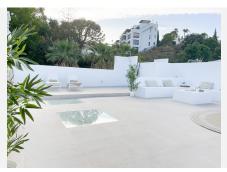

## **BROMLEY ESTATES**

Marbella

The lower terrace, perfect for enjoying the morning and midday sun, is furnished with a dining table and ample storage space, along with a practical washroom. As you ascend to the rooftop terrace, you'll find the ideal spot to revel in the sun all day long. Refresh yourself under the outdoor shower, unwind on the raised sun deck, or spend your evenings warmed by the bespoke fire table or preparing a feast in the outdoor kitchen and barbecue area.

The finishing touch? An outdoor shower, sun loungers, outdoor kitchen, and a lounge sofa with a fire table, all designed to make your outdoor moments as indulgent as your indoor ones. This penthouse doesn't just offer a home, it promises a lifestyle unrivaled.