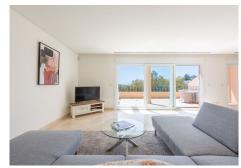

Upon entering, you're greeted by a spacious living room featuring a striking staircase leading to the master suite upstairs. The living area is generously proportioned and flooded with natural light, with access to a southwest-facing terrace. Remarkably spacious, the living room could even be partitioned to create a third bedroom if desired. The contemporary kitchen is separate and includes a convenient utility room. A guest bedroom with an en-suite bathroom is located on the ground floor, alongside a separate guest toilet.