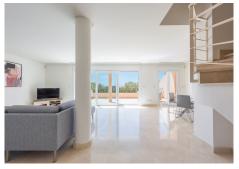

Upon entering, you're greeted by a spacious living room featuring a striking staircase leading to the master suite upstairs. The living area is generously proportioned and flooded with natural light, with access to a southwest-facing terrace. Remarkably spacious, the living room could even be partitioned to create a third bedroom if desired. The contemporary kitchen is separate and includes a convenient utility room. A guest bedroom with an en-suite bathroom is located on the ground floor, alongside a separate guest toilet.