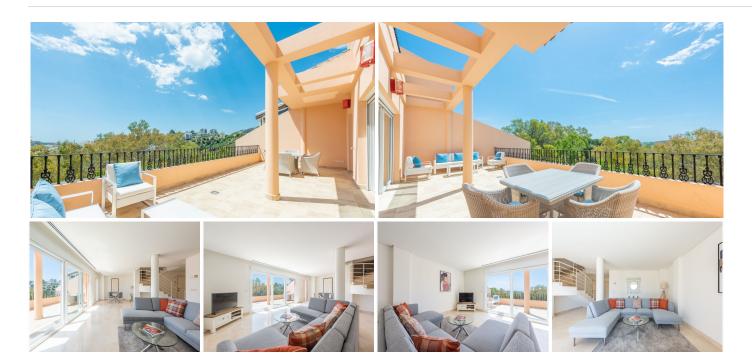

Presenting a delightful duplex penthouse located within a gated urbanization in the Golf Valley of Nueva Andalucia. Situated in a serene and tranquil setting overlooking a quaint lake, this residence boasts private terraces offering partial sea views. The apartment itself is impeccably maintained, appearing almost brand new, with several kitchen appliances and jacuzzi baths having never been used.

Upon entering, you're greeted by a spacious living room featuring a striking staircase leading to the master suite upstairs. The living area is generously proportioned and flooded with natural light, with access to a southwest-facing terrace. Remarkably spacious, the living room could even be partitioned to create a third bedroom if desired. The contemporary kitchen is separate and includes a convenient utility room. A guest bedroom with an en-suite bathroom is located on the ground floor, alongside a separate guest toilet.

Ascending upstairs, you'll find the expansive master bedroom suite complete with ample wardrobes, an ensuite bathroom with both a jacuzzi bath and a shower, and another sizable terrace ideal for sunbathing.