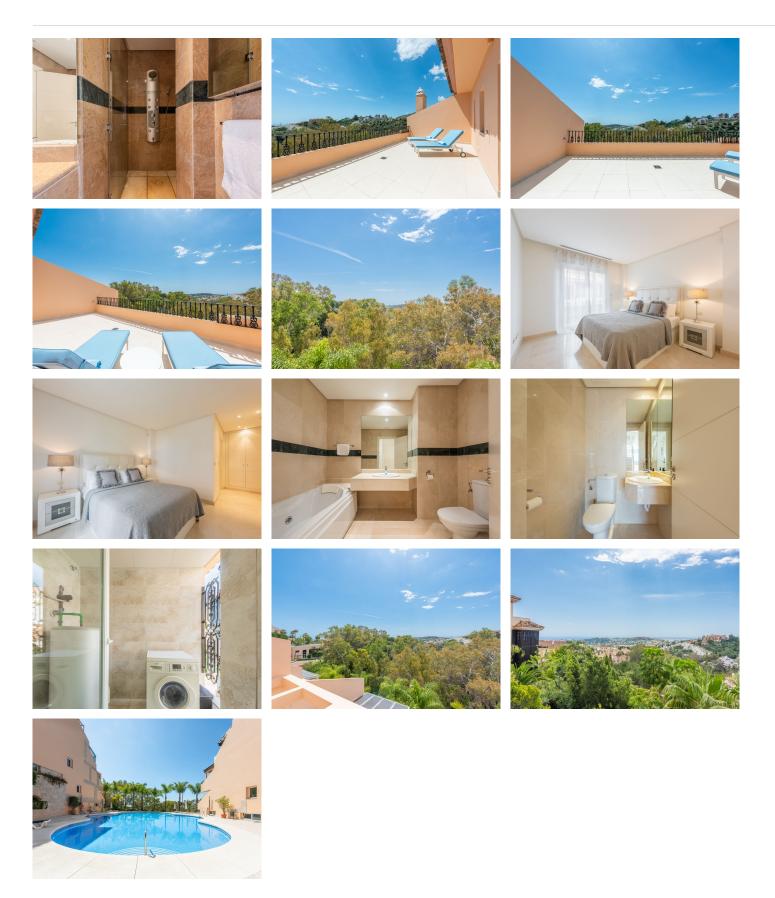

Presenting a delightful duplex penthouse located within a gated urbanization in the Golf Valley of Nueva Andalucia. Situated in a serene and tranquil setting overlooking a quaint lake, this residence boasts private terraces offering partial sea views. The apartment itself is impeccably maintained, appearing almost brand new, with several kitchen appliances and jacuzzi baths having never been used.

Upon entering, you're greeted by a spacious living room featuring a striking staircase leading to the master suite upstairs. The living area is generously proportioned and flooded with natural light, with access to a southwest-facing terrace. Remarkably spacious, the living room could even be partitioned to create a third bedroom if desired. The contemporary kitchen is separate and includes a convenient utility room. A guest bedroom with an en-suite bathroom is located on the ground floor, alongside a separate guest toilet.

Ascending upstairs, you'll find the expansive master bedroom suite complete with ample wardrobes, an ensuite bathroom with both a jacuzzi bath and a shower, and another sizable terrace ideal for sunbathing.

## **BROMLEY ESTATES**

Marbella

This magnificent penthouse is competitively priced for the area and includes the added benefits of two parking spaces and a storage room measuring approximately 18 square meters. Don't let this opportunity pass you by!