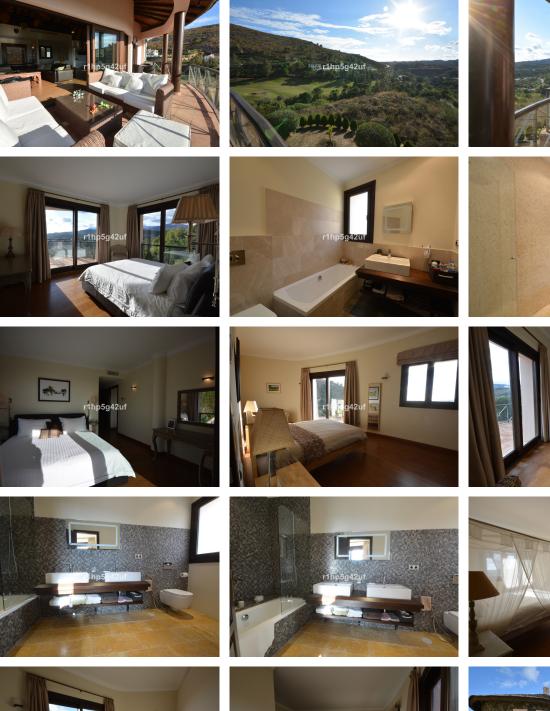

The house is distributed in two levels. In the entrance level there is and entrance hall area that opens directly on to an open plan lounge, dining area and kitchen. The terrace offers a great panoramic view of Gibraltar and great sunsets. In this floor there is also a guest suite and bathroom.

The lower level has 2 double bedrooms with bathrooms, dressing area and access to the exterior of the house.

+34 952 939 460 · info@bromleyestatesmarbella.com Urbanizacion El Rosario, CN340, Km 188, Marbella, Malaga 29603