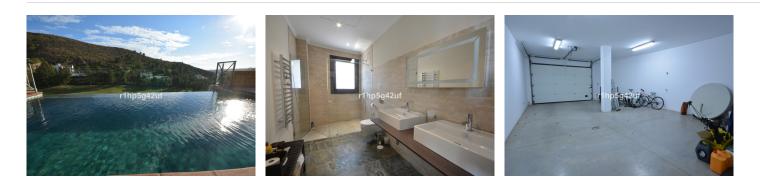

The property consists on a residential plot with 5.691 m2 surface. The plot already has a superb flat platform and a guest house with pool. From this plot you can enjoy fabulous panoramic views over the golf course, the sea and the mountains nearby. The house already built is the "guest house", with 310 m2 built, 35 m2 terrace and a beautiful swimming pool.

The house is distributed in two levels. In the entrance level there is and entrance hall area that opens directly on to an open plan lounge, dining area and kitchen. The terrace offers a great panoramic view of Gibraltar and great sunsets. In this floor there is also a guest suite and bathroom.

The lower level has 2 double bedrooms with bathrooms, dressing area and access to the exterior of the house.

+34 952 939 460 · info@bromleyestatesmarbella.com Urbanizacion El Rosario, CN340, Km 188, Marbella, Malaga 29603