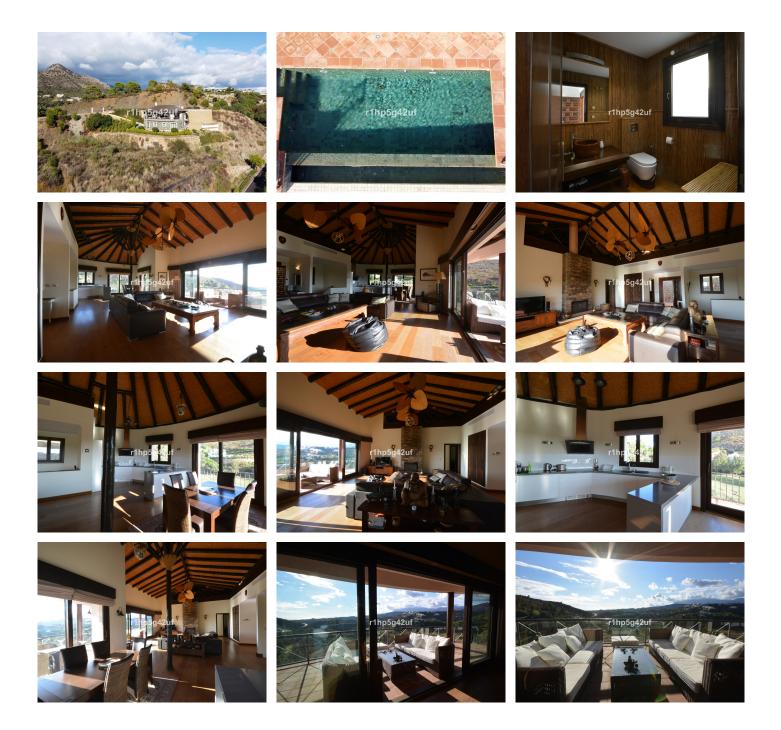

The property consists on a residential plot with 5.691 m2 surface. The plot already has a superb flat platform and a guest house with pool. From this plot you can enjoy fabulous panoramic views over the golf course, the sea and the mountains nearby. The house already built is the "guest house", with 310 m2 built, 35 m2 terrace and a beautiful swimming pool.

The house is distributed in two levels. In the entrance level there is and entrance hall area that opens directly on to an open plan lounge, dining area and kitchen. The terrace offers a great panoramic view of Gibraltar and great sunsets. In this floor there is also a guest suite and bathroom.

The lower level has 2 double bedrooms with bathrooms, dressing area and access to the exterior of the house.

+34 952 939 460 · info@bromleyestatesmarbella.com Urbanizacion El Rosario, CN340, Km 188, Marbella, Malaga 29603