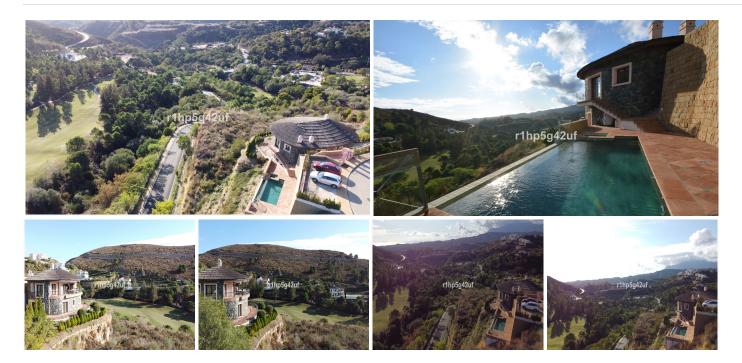

Unique opportunity to acquire this house in the Marbella Club Golf Resort. This is a fully gated and 24 hour secured complex with a fabulous golf course, driving range, equestrian center and Club House Restaurant. There is concierge service as well.

The property consists on a residential plot with 5.691 m2 surface. The plot already has a superb flat platform and a guest house with pool. From this plot you can enjoy fabulous panoramic views over the golf course, the sea and the mountains nearby. The house already built is the "guest house", with 310 m2 built, 35 m2 terrace and a beautiful swimming pool.

The house is distributed in two levels. In the entrance level there is and entrance hall area that opens directly on to an open plan lounge, dining area and kitchen. The terrace offers a great panoramic view of Gibraltar and great sunsets. In this floor there is also a guest suite and bathroom.