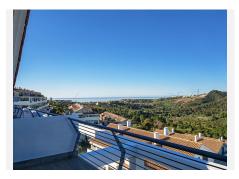

## PENTHOUSE 2 BEDROOMS 2.5 BATHROOMS IN SELWO

Selwo

REF# BEMR4709203 €375,000

| BEDS | BATHS | BUILT  | TERRACE |
|------|-------|--------|---------|
| 2    | 2.5   | 101 m² | 30 m²   |

Duplex Penthouse for sale in Selwo, Estepona with 2 bedrooms, 2 bathrooms, 1 on suite bathroom, 1 toilet and with orientation south/west, with communal swimming pool and private garage (2 parking spaces). Regarding property dimensions, it has 101 m<sup>2</sup> built and 30 m<sup>2</sup> terrace. Has the following facilities mountainside, amenities near, transport near, air conditioning, partly furnished, fully fitted kitchen, storage room, gym, alarm, security entrance, double glazing, private terrace, kitchen equipped, living room, sea view, mountain view, security shutters, laundry room, internet – wi-fi, electric blinds, fitted wardrobes, gated community, lift, panoramic view, close to sea / beach, close to golf, uncovered terrace, glass doors, excellent condition, close to shops, close to town and close to schools.