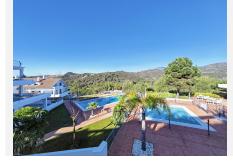

## PENTHOUSE 2 BEDROOMS 2.5 BATHROOMS IN SELWO

Selwo

REF# BEMR4709203 €375,000

| BEDS | BATHS | BUILT  | TERRACE |
|------|-------|--------|---------|
| 2    | 2.5   | 101 m² | 30 m²   |

Duplex Penthouse for sale in Selwo, Estepona with 2 bedrooms, 2 bathrooms, 1 on suite bathroom, 1 toilet and with orientation south/west, with communal swimming pool and private garage (2 parking spaces). Regarding property dimensions, it has 101 m<sup>2</sup> built and 30 m<sup>2</sup> terrace. Has the following facilities mountainside, amenities near, transport near, air conditioning, partly furnished, fully fitted kitchen, storage room, gym, alarm, security entrance, double glazing, private terrace, kitchen equipped, living room, sea view, mountain view, security shutters, laundry room, internet – wi-fi, electric blinds, fitted wardrobes, gated community, lift, panoramic view, close to sea / beach, close to golf, uncovered terrace, glass doors, excellent condition, close to shops, close to town and close to schools.