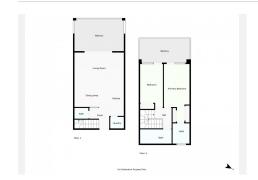

## PENTHOUSE 2 BEDROOMS 2.5 BATHROOMS IN SELWO

Selwo

REF# BEMR4709203 €375,000

| BEDS | BATHS | BUILT  | TERRACE |
|------|-------|--------|---------|
| 2    | 2.5   | 101 m² | 30 m²   |

Duplex Penthouse for sale in Selwo, Estepona with 2 bedrooms, 2 bathrooms, 1 on suite bathroom, 1 toilet and with orientation south/west, with communal swimming pool and private garage (2 parking spaces). Regarding property dimensions, it has 101 m<sup>2</sup> built and 30 m<sup>2</sup> terrace. Has the following facilities mountainside, amenities near, transport near, air conditioning, partly furnished, fully fitted kitchen, storage room, gym, alarm, security entrance, double glazing, private terrace, kitchen equipped, living room, sea view, mountain view, security shutters, laundry room, internet – wi-fi, electric blinds, fitted wardrobes, gated community, lift, panoramic view, close to sea / beach, close to golf, uncovered terrace, glass doors, excellent condition, close to shops, close to town and close to schools.