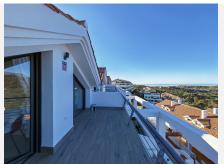

## PENTHOUSE 2 BEDROOMS 2.5 BATHROOMS IN SELWO

Selwo

REF# BEMR4709203 €375,000

| BEDS | BATHS | BUILT  | TERRACE |
|------|-------|--------|---------|
| 2    | 2.5   | 101 m² | 30 m²   |

Duplex Penthouse for sale in Selwo, Estepona with 2 bedrooms, 2 bathrooms, 1 on suite bathroom, 1 toilet and with orientation south/west, with communal swimming pool and private garage (2 parking spaces). Regarding property dimensions, it has 101 m<sup>2</sup> built and 30 m<sup>2</sup> terrace. Has the following facilities mountainside, amenities near, transport near, air conditioning, partly furnished, fully fitted kitchen, storage room, gym, alarm, security entrance, double glazing, private terrace, kitchen equipped, living room, sea view, mountain view, security shutters, laundry room, internet – wi-fi, electric blinds, fitted wardrobes, gated community, lift, panoramic view, close to sea / beach, close to golf, uncovered terrace, glass doors, excellent condition, close to shops, close to town and close to schools.