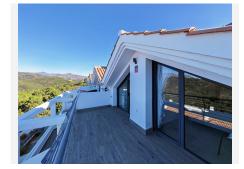

## PENTHOUSE 2 BEDROOMS 2.5 BATHROOMS IN SELWO

Selwo

REF# BEMR4709203 €375,000

| BEDS | BATHS | BUILT  | TERRACE |
|------|-------|--------|---------|
| 2    | 2.5   | 101 m² | 30 m²   |

Duplex Penthouse for sale in Selwo, Estepona with 2 bedrooms, 2 bathrooms, 1 on suite bathroom, 1 toilet and with orientation south/west, with communal swimming pool and private garage (2 parking spaces). Regarding property dimensions, it has 101 m<sup>2</sup> built and 30 m<sup>2</sup> terrace. Has the following facilities mountainside, amenities near, transport near, air conditioning, partly furnished, fully fitted kitchen, storage room, gym, alarm, security entrance, double glazing, private terrace, kitchen equipped, living room, sea view, mountain view, security shutters, laundry room, internet – wi-fi, electric blinds, fitted wardrobes, gated community, lift, panoramic view, close to sea / beach, close to golf, uncovered terrace, glass doors, excellent condition, close to shops, close to town and close to schools.