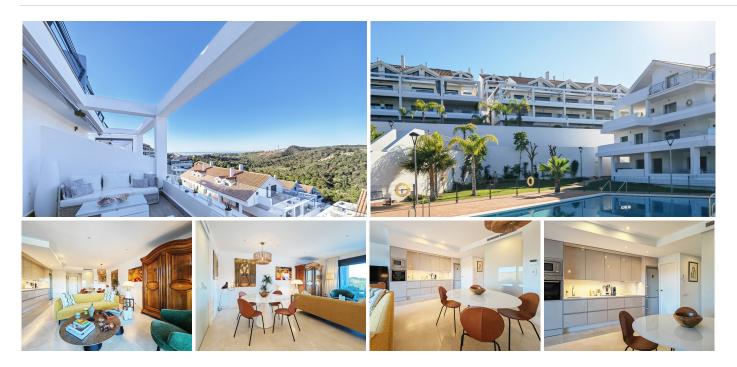

## PENTHOUSE 2 BEDROOMS 2.5 BATHROOMS IN SELWO

Selwo

REF# BEMR4709203 €375,000

| BEDS | BATHS | BUILT  | TERRACE |
|------|-------|--------|---------|
| 2    | 2.5   | 101 m² | 30 m²   |

Duplex Penthouse for sale in Selwo, Estepona with 2 bedrooms, 2 bathrooms, 1 on suite bathroom, 1 toilet and with orientation south/west, with communal swimming pool and private garage (2 parking spaces). Regarding property dimensions, it has 101 m<sup>2</sup> built and 30 m<sup>2</sup> terrace. Has the following facilities mountainside, amenities near, transport near, air conditioning, partly furnished, fully fitted kitchen, storage room, gym, alarm, security entrance, double glazing, private terrace, kitchen equipped, living room, sea view, mountain view, security shutters, laundry room, internet – wi-fi, electric blinds, fitted wardrobes, gated community, lift, panoramic view, close to sea / beach, close to golf, uncovered terrace, glass doors, excellent condition, close to shops, close to town and close to schools.