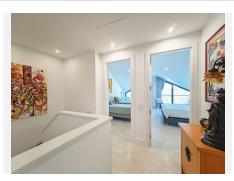

## PENTHOUSE 2 BEDROOMS 2.5 BATHROOMS IN SELWO

Selwo

REF# BEMR4709203 €375,000

| BEDS | BATHS | BUILT  | TERRACE |
|------|-------|--------|---------|
| 2    | 2.5   | 101 m² | 30 m²   |

Duplex Penthouse for sale in Selwo, Estepona with 2 bedrooms, 2 bathrooms, 1 on suite bathroom, 1 toilet and with orientation south/west, with communal swimming pool and private garage (2 parking spaces). Regarding property dimensions, it has 101 m<sup>2</sup> built and 30 m<sup>2</sup> terrace. Has the following facilities mountainside, amenities near, transport near, air conditioning, partly furnished, fully fitted kitchen, storage room, gym, alarm, security entrance, double glazing, private terrace, kitchen equipped, living room, sea view, mountain view, security shutters, laundry room, internet – wi-fi, electric blinds, fitted wardrobes, gated community, lift, panoramic view, close to sea / beach, close to golf, uncovered terrace, glass doors, excellent condition, close to shops, close to town and close to schools.