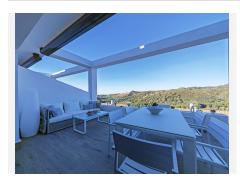

## PENTHOUSE 2 BEDROOMS 2.5 BATHROOMS IN SELWO

Selwo

REF# BEMR4709203 €375,000

| BEDS | BATHS | BUILT  | TERRACE |
|------|-------|--------|---------|
| 2    | 2.5   | 101 m² | 30 m²   |

Duplex Penthouse for sale in Selwo, Estepona with 2 bedrooms, 2 bathrooms, 1 on suite bathroom, 1 toilet and with orientation south/west, with communal swimming pool and private garage (2 parking spaces). Regarding property dimensions, it has 101 m<sup>2</sup> built and 30 m<sup>2</sup> terrace. Has the following facilities mountainside, amenities near, transport near, air conditioning, partly furnished, fully fitted kitchen, storage room, gym, alarm, security entrance, double glazing, private terrace, kitchen equipped, living room, sea view, mountain view, security shutters, laundry room, internet – wi-fi, electric blinds, fitted wardrobes, gated community, lift, panoramic view, close to sea / beach, close to golf, uncovered terrace, glass doors, excellent condition, close to shops, close to town and close to schools.