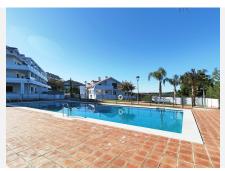

## PENTHOUSE 2 BEDROOMS 2.5 BATHROOMS IN SELWO

Selwo

REF# BEMR4709203 €375,000

| BEDS | BATHS | BUILT  | TERRACE |
|------|-------|--------|---------|
| 2    | 2.5   | 101 m² | 30 m²   |

Duplex Penthouse for sale in Selwo, Estepona with 2 bedrooms, 2 bathrooms, 1 on suite bathroom, 1 toilet and with orientation south/west, with communal swimming pool and private garage (2 parking spaces). Regarding property dimensions, it has 101 m<sup>2</sup> built and 30 m<sup>2</sup> terrace. Has the following facilities mountainside, amenities near, transport near, air conditioning, partly furnished, fully fitted kitchen, storage room, gym, alarm, security entrance, double glazing, private terrace, kitchen equipped, living room, sea view, mountain view, security shutters, laundry room, internet – wi-fi, electric blinds, fitted wardrobes, gated community, lift, panoramic view, close to sea / beach, close to golf, uncovered terrace, glass doors, excellent condition, close to shops, close to town and close to schools.