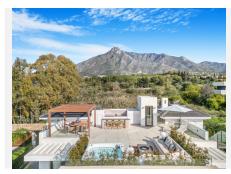

Brand new six bedroom, south facing villa in Lomas del Marques, an exclusive gated community just above the Puente Romano on Marbella's Golden Mile; within easy walking distance to the beach and within east reach of both Puerto Banus and Marbella Town. . This impressive property boasts an immaculate landscaped private garden complete with heated swimming pool; an open plan living and dining room with direct access to the garden; top of the range open plan kitchen; and a guest suite. The first floor has two guest suites; the luxury master suite with walk in wardrobe and a private terrace; also from this level there is access to a large solarium with spectacular sea views, and complete with jacuzzi & outdoor kitchen. The lower level of the property has an entertainment room with pool table, lounge and bar; two guest suites; and access to the garage. Other features include private garage for three cars and electric car chargers, hot and cold air-conditioning, built-in wardrobes, alarm system, security cameras and an elevator connecting all levels. An incredible property perfect for year-round living or as a rental investment with touristic license already in place.