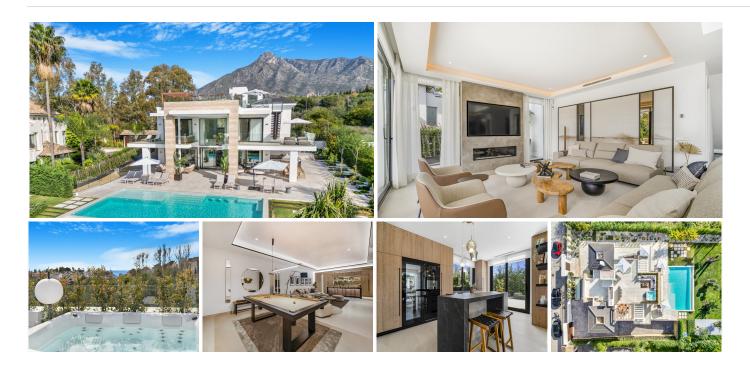

Brand new six bedroom, south facing villa in Lomas del Marques, an exclusive gated community just above the Puente Romano on Marbella's Golden Mile; within easy walking distance to the beach and within east reach of both Puerto Banus and Marbella Town. . This impressive property boasts an immaculate landscaped private garden complete with heated swimming pool; an open plan living and dining room with direct access to the garden; top of the range open plan kitchen; and a guest suite. The first floor has two guest suites; the luxury master suite with walk in wardrobe and a private terrace; also from this level there is access to a large solarium with spectacular sea views, and complete with jacuzzi & outdoor kitchen. The lower level of the property has an entertainment room with pool table, lounge and bar; two guest suites; and access to the garage. Other features include private garage for three cars and electric car chargers, hot and cold air-conditioning, built-in wardrobes, alarm system, security cameras and an elevator connecting all levels. An incredible property perfect for year-round living or as a rental investment with touristic license already in place.