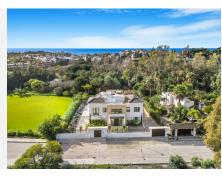

Brand new six bedroom, south facing villa in Lomas del Marques, an exclusive gated community just above the Puente Romano on Marbella's Golden Mile; within easy walking distance to the beach and within east reach of both Puerto Banus and Marbella Town. . This impressive property boasts an immaculate landscaped private garden complete with heated swimming pool; an open plan living and dining room with direct access to the garden; top of the range open plan kitchen; and a guest suite. The first floor has two guest suites; the luxury master suite with walk in wardrobe and a private terrace; also from this level there is access to a large solarium with spectacular sea views, and complete with jacuzzi & outdoor kitchen. The lower level of the property has an entertainment room with pool table, lounge and bar; two guest suites; and access to the garage. Other features include private garage for three cars and electric car chargers, hot and cold air-conditioning, built-in wardrobes, alarm system, security cameras and an elevator connecting all levels. An incredible property perfect for year-round living or as a rental investment with touristic license already in place.