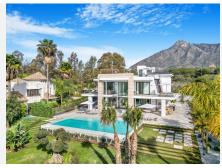

Brand new six bedroom, south facing villa in Lomas del Marques, an exclusive gated community just above the Puente Romano on Marbella's Golden Mile; within easy walking distance to the beach and within east reach of both Puerto Banus and Marbella Town. . This impressive property boasts an immaculate landscaped private garden complete with heated swimming pool; an open plan living and dining room with direct access to the garden; top of the range open plan kitchen; and a guest suite. The first floor has two guest suites; the luxury master suite with walk in wardrobe and a private terrace; also from this level there is access to a large solarium with spectacular sea views, and complete with jacuzzi & outdoor kitchen. The lower level of the property has an entertainment room with pool table, lounge and bar; two guest suites; and access to the garage. Other features include private garage for three cars and electric car chargers, hot and cold air-conditioning, built-in wardrobes, alarm system, security cameras and an elevator connecting all levels. An incredible property perfect for year-round living or as a rental investment with touristic license already in place.