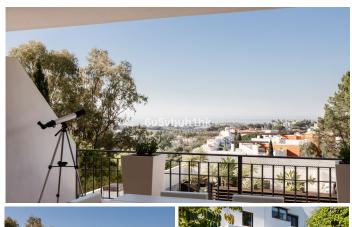

## MIDDLE FLOOR APARTMENT 3 BEDROOMS 2 BATHROOMS IN LA QUINTA

La Quinta

REF# BEMR4709497 €799,000

| BEDS | BATHS | BUILT  |
|------|-------|--------|
| 3    | 2     | 201 m² |

Discover this elavated ground floor apartment located in La Quinta Greens, offering luxury living with beautiful views towards the Mediterranean Sea.

## **BROMLEY ESTATES**

Marbella

The huge south-facing terrace of 50 m2 extends your living room and is divided into a dining area as well as a lounge, perfect for relaxing and bringing the whole family together.