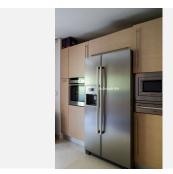

When you enter the apartment, you are greeted by a warm and cozy atmosphere with natural light due to the floor-to-ceiling windows. A spacious lounge with an integrated dining area makes a comfortable space for many friends over. Fully equipped kitchen with top-quality appliances and a separate laundry room.