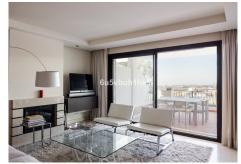

When you enter the apartment, you are greeted by a warm and cozy atmosphere with natural light due to the floor-to-ceiling windows. A spacious lounge with an integrated dining area makes a comfortable space for many friends over. Fully equipped kitchen with top-quality appliances and a separate laundry room.