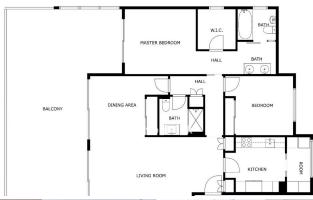

## MIDDLE FLOOR APARTMENT 3 BEDROOMS 2 BATHROOMS IN LA QUINTA

La Quinta

REF# BEMR4709497 €799,000

| BEDS | BATHS | BUILT  |
|------|-------|--------|
| 3    | 2     | 201 m² |

Discover this elavated ground floor apartment located in La Quinta Greens, offering luxury living with beautiful views towards the Mediterranean Sea.

The apartment was originally built with 3 bedrooms but one of the bedrooms has been used to integrate the dining room with the lounge, but it is easy to convert back again. The master bedroom features an ensuite bathroom and a private walk-in dressing room. The interior design has a modern elegance with neutral tones and high-quality finishes.