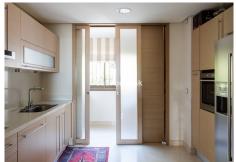

When you enter the apartment, you are greeted by a warm and cozy atmosphere with natural light due to the floor-to-ceiling windows. A spacious lounge with an integrated dining area makes a comfortable space for many friends over. Fully equipped kitchen with top-quality appliances and a separate laundry room.