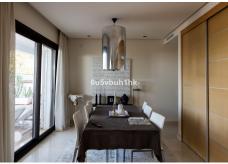

The apartment was originally built with 3 bedrooms but one of the bedrooms has been used to integrate the dining room with the lounge, but it is easy to convert back again. The master bedroom features an ensuite bathroom and a private walk-in dressing room. The interior design has a modern elegance with neutral tones and high-quality finishes.