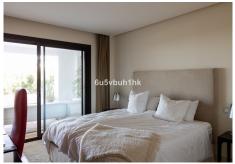

When you enter the apartment, you are greeted by a warm and cozy atmosphere with natural light due to the floor-to-ceiling windows. A spacious lounge with an integrated dining area makes a comfortable space for many friends over. Fully equipped kitchen with top-quality appliances and a separate laundry room.

The apartment was originally built with 3 bedrooms but one of the bedrooms has been used to integrate the dining room with the lounge, but it is easy to convert back again. The master bedroom features an ensuite bathroom and a private walk-in dressing room. The interior design has a modern elegance with neutral tones and high-quality finishes.