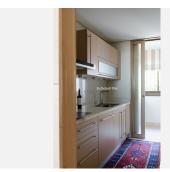

When you enter the apartment, you are greeted by a warm and cozy atmosphere with natural light due to the floor-to-ceiling windows. A spacious lounge with an integrated dining area makes a comfortable space for many friends over. Fully equipped kitchen with top-quality appliances and a separate laundry room.