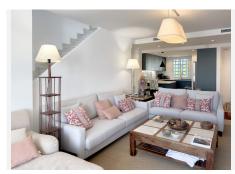

Upon entering the penthouse, you are greeted with a sense of brightness and spaciousness thanks to its contemporary design and expansive windows that allow natural light to flow into every corner. The main floor hosts two elegantly decorated rooms, perfect for hosting guests or transforming them into work or study spaces according to your needs. It also includes a storage room under the staircase.

The fully equipped and modern kitchen is a dream for any gastronomy lover. With state-of-the-art appliances, it invites you to create delicious meals while enjoying the company of your loved ones or guests.