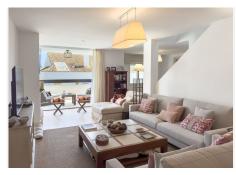

Upon entering the penthouse, you are greeted with a sense of brightness and spaciousness thanks to its contemporary design and expansive windows that allow natural light to flow into every corner. The main floor hosts two elegantly decorated rooms, perfect for hosting guests or transforming them into work or study spaces according to your needs. It also includes a storage room under the staircase.

#### **BROMLEY ESTATES**

Marbella

From the main living room, you access the first terrace overlooking the beautiful gardens of the development, the golf course, and La Concha, an ideal place to relax outdoors or enjoy meals.