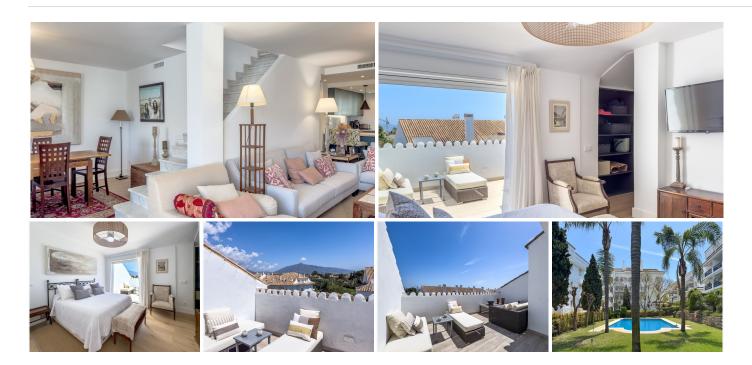

Exclusive duplex penthouse located on sale in Guadalmina Baja, an area known for its natural beauty and serene atmosphere. This property, in particular, is an architectural gem that seamlessly combines luxury and comfort, just a few meters from the sea.

Upon entering the penthouse, you are greeted with a sense of brightness and spaciousness thanks to its contemporary design and expansive windows that allow natural light to flow into every corner. The main floor hosts two elegantly decorated rooms, perfect for hosting guests or transforming them into work or study spaces according to your needs. It also includes a storage room under the staircase.

The fully equipped and modern kitchen is a dream for any gastronomy lover. With state-of-the-art appliances, it invites you to create delicious meals while enjoying the company of your loved ones or guests.

#### **BROMLEY ESTATES**

Marbella

From the main living room, you access the first terrace overlooking the beautiful gardens of the development, the golf course, and La Concha, an ideal place to relax outdoors or enjoy meals.

Moving up to the next level, you discover three spacious additional bedrooms, each with its own ensuite bathroom, ensuring privacy and comfort for all family members or guests. Two of these rooms have direct access to a common terrace facing west. Finally, the master suite includes a spacious walk in wardrobe and a terrace that also provides incredible views of La Concha and the golf course.

In addition to the five ensuite bathrooms, the property features an additional toilet on the main floor for added convenience. All bathrooms have been recently renovated with high-quality finishes and attention to detail and all rooms have a large number of wardrobes.