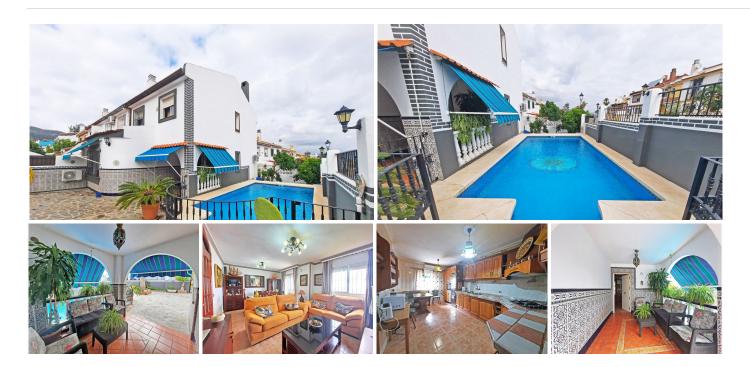

Ideal location for this semi-detached house with private pool in Alhaurin de la Torre. It's situated in the area of Retamar next to all the needed amenities, schools and buses. It's a fantastic family house with 4 bedrooms and 2 bathrooms, all exterior, and with an extra 70 m2 basement where you can create a cinema room, a game room or a workshop depending on your life style. The pool has a very good size so you can swim if you like to. The kitchen is very spacious and independant with a separate pantry space for storage. The 4 bedrooms are upstairs, 2 with A/C installed. One bathroom is upstairs and the otherone downstairs for more commodity. The living-dining room with fireplace and A/C gives access to a terrace and a little back garden with fruit trees. There is also a front patio where you could park a car inside if wanted but there is also space in the street. The house needs some TLC but this could make a wonderful house for an happy family!