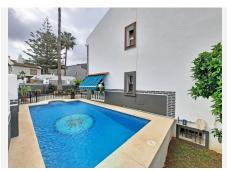

Ideal location for this semi-detached house with private pool in Alhaurin de la Torre. It's situated in the area of Retamar next to all the needed amenities, schools and buses. It's a fantastic family house with 4 bedrooms and 2 bathrooms, all exterior, and with an extra 70 m2 basement where you can create a cinema room, a game room or a workshop depending on your life style. The pool has a very good size so you can swim if you like to. The kitchen is very spacious and independant with a separate pantry space for storage. The 4 bedrooms are upstairs, 2 with A/C installed. One bathroom is upstairs and the otherone downstairs for more commodity. The living-dining room with fireplace and A/C gives access to a terrace and a little back garden with fruit trees. There is also a front patio where you could park a car inside if wanted but there is also space in the street. The house needs some TLC but this could make a wonderful house for an happy family!