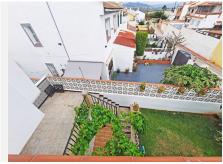

Ideal location for this semi-detached house with private pool in Alhaurin de la Torre. It's situated in the area of Retamar next to all the needed amenities, schools and buses. It's a fantastic family house with 4 bedrooms and 2 bathrooms, all exterior, and with an extra 70 m2 basement where you can create a cinema room, a game room or a workshop depending on your life style. The pool has a very good size so you can swim if you like to. The kitchen is very spacious and independant with a separate pantry space for storage. The 4 bedrooms are upstairs, 2 with A/C installed. One bathroom is upstairs and the otherone downstairs for more commodity. The living-dining room with fireplace and A/C gives access to a terrace and a little back garden with fruit trees. There is also a front patio where you could park a car inside if wanted but there is also space in the street. The house needs some TLC but this could make a wonderful house for an happy family!