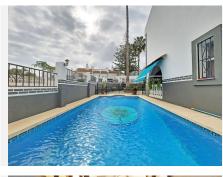

Ideal location for this semi-detached house with private pool in Alhaurin de la Torre. It's situated in the area of Retamar next to all the needed amenities, schools and buses. It's a fantastic family house with 4 bedrooms and 2 bathrooms, all exterior, and with an extra 70 m2 basement where you can create a cinema room, a game room or a workshop depending on your life style. The pool has a very good size so you can swim if you like to. The kitchen is very spacious and independant with a separate pantry space for storage. The 4 bedrooms are upstairs, 2 with A/C installed. One bathroom is upstairs and the otherone downstairs for more commodity. The living-dining room with fireplace and A/C gives access to a terrace and a little back garden with fruit trees. There is also a front patio where you could park a car inside if wanted but there is also space in the street. The house needs some TLC but this could make a wonderful house for an happy family!