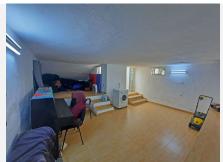

Ideal location for this semi-detached house with private pool in Alhaurin de la Torre. It's situated in the area of Retamar next to all the needed amenities, schools and buses. It's a fantastic family house with 4 bedrooms and 2 bathrooms, all exterior, and with an extra 70 m2 basement where you can create a cinema room, a game room or a workshop depending on your life style. The pool has a very good size so you can swim if you like to. The kitchen is very spacious and independant with a separate pantry space for storage. The 4 bedrooms are upstairs, 2 with A/C installed. One bathroom is upstairs and the otherone downstairs for more commodity. The living-dining room with fireplace and A/C gives access to a terrace and a little back garden with fruit trees. There is also a front patio where you could park a car inside if wanted but there is also space in the street. The house needs some TLC but this could make a wonderful house for an happy family!