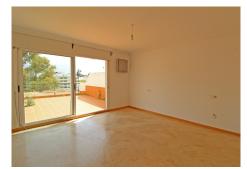

## REF# BEMR4710007 €500,000

| BEDS | BATHS | BUILT  | TERRACE |
|------|-------|--------|---------|
| 3    | 3     | 153 m² | 68 m²   |

Wonderful duplex penthouse in Guadalmina Alta. The property is distributed over 2 floors and offers 3 large bedrooms and 3 bathrooms. On the entrance level: large living room with access to the terrace, spacious kitchen, 1 bedroom with ensuite bathroom. Living room and the bedroom have access to the terrace with spectacular views to the golf course. On the upper floor there is a master bedroom with dressing area, ensuite bathroom. Master bedroom has access to a large terrace overlooking the golf course and parcial mountain views.