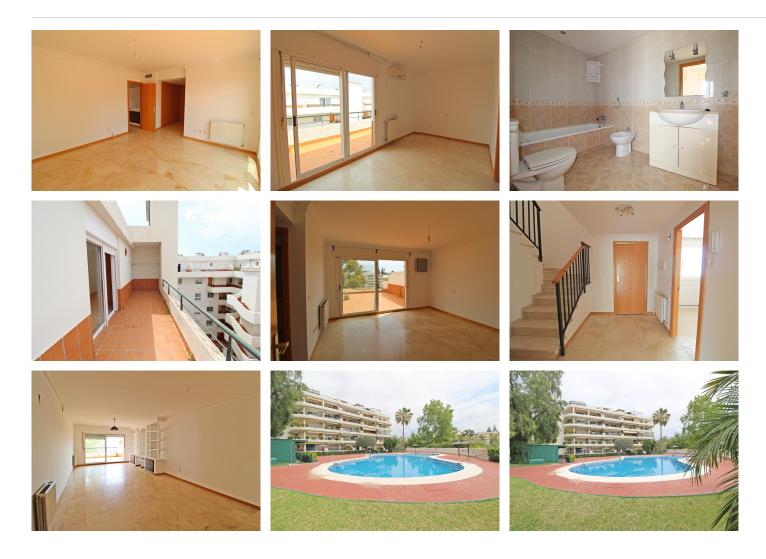

## REF# BEMR4710007 €500,000

| BEDS | BATHS | BUILT  | TERRACE |
|------|-------|--------|---------|
| 3    | 3     | 153 m² | 68 m²   |

Wonderful duplex penthouse in Guadalmina Alta. The property is distributed over 2 floors and offers 3 large bedrooms and 3 bathrooms. On the entrance level: large living room with access to the terrace, spacious kitchen, 1 bedroom with ensuite bathroom. Living room and the bedroom have access to the terrace with spectacular views to the golf course. On the upper floor there is a master bedroom with dressing area, ensuite bathroom. Master bedroom has access to a large terrace overlooking the golf course and parcial mountain views.

The price includes one underground parking space and a storage room.

+34 952 939 460 · info@bromleyestatesmarbella.com Urbanizacion El Rosario, CN340, Km 188, Marbella, Malaga 29603