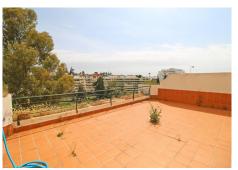

## REF# BEMR4710007 €500,000

| BEDS | BATHS | BUILT  | TERRACE |
|------|-------|--------|---------|
| 3    | 3     | 153 m² | 68 m²   |

Wonderful duplex penthouse in Guadalmina Alta. The property is distributed over 2 floors and offers 3 large bedrooms and 3 bathrooms. On the entrance level: large living room with access to the terrace, spacious kitchen, 1 bedroom with ensuite bathroom. Living room and the bedroom have access to the terrace with spectacular views to the golf course. On the upper floor there is a master bedroom with dressing area, ensuite bathroom. Master bedroom has access to a large terrace overlooking the golf course and parcial mountain views.