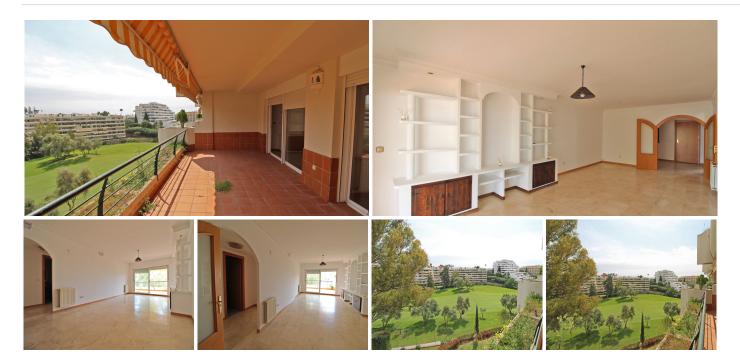

## REF# BEMR4710007 €500,000

| BEDS | BATHS | BUILT  | TERRACE |
|------|-------|--------|---------|
| 3    | 3     | 153 m² | 68 m²   |

Wonderful duplex penthouse in Guadalmina Alta. The property is distributed over 2 floors and offers 3 large bedrooms and 3 bathrooms. On the entrance level: large living room with access to the terrace, spacious kitchen, 1 bedroom with ensuite bathroom. Living room and the bedroom have access to the terrace with spectacular views to the golf course. On the upper floor there is a master bedroom with dressing area, ensuite bathroom. Master bedroom has access to a large terrace overlooking the golf course and parcial mountain views.