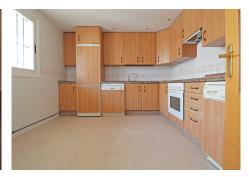

## REF# BEMR4710007 €500,000

| BEDS | BATHS | BUILT  | TERRACE |
|------|-------|--------|---------|
| 3    | 3     | 153 m² | 68 m²   |

Wonderful duplex penthouse in Guadalmina Alta. The property is distributed over 2 floors and offers 3 large bedrooms and 3 bathrooms. On the entrance level: large living room with access to the terrace, spacious kitchen, 1 bedroom with ensuite bathroom. Living room and the bedroom have access to the terrace with spectacular views to the golf course. On the upper floor there is a master bedroom with dressing area, ensuite bathroom. Master bedroom has access to a large terrace overlooking the golf course and parcial mountain views.