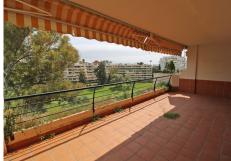

## REF# BEMR4710007 €500,000

| BEDS | BATHS | BUILT  | TERRACE |
|------|-------|--------|---------|
| 3    | 3     | 153 m² | 68 m²   |

Wonderful duplex penthouse in Guadalmina Alta. The property is distributed over 2 floors and offers 3 large bedrooms and 3 bathrooms. On the entrance level: large living room with access to the terrace, spacious kitchen, 1 bedroom with ensuite bathroom. Living room and the bedroom have access to the terrace with spectacular views to the golf course. On the upper floor there is a master bedroom with dressing area, ensuite bathroom. Master bedroom has access to a large terrace overlooking the golf course and parcial mountain views.