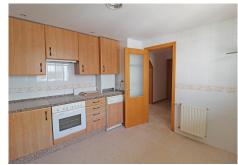

## REF# BEMR4710007 €500,000

| BEDS | BATHS | BUILT  | TERRACE |
|------|-------|--------|---------|
| 3    | 3     | 153 m² | 68 m²   |

Wonderful duplex penthouse in Guadalmina Alta. The property is distributed over 2 floors and offers 3 large bedrooms and 3 bathrooms. On the entrance level: large living room with access to the terrace, spacious kitchen, 1 bedroom with ensuite bathroom. Living room and the bedroom have access to the terrace with spectacular views to the golf course. On the upper floor there is a master bedroom with dressing area, ensuite bathroom. Master bedroom has access to a large terrace overlooking the golf course and parcial mountain views.