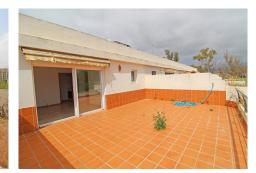

## REF# BEMR4710007 €500,000

| BEDS | BATHS | BUILT  | TERRACE |
|------|-------|--------|---------|
| 3    | 3     | 153 m² | 68 m²   |

Wonderful duplex penthouse in Guadalmina Alta. The property is distributed over 2 floors and offers 3 large bedrooms and 3 bathrooms. On the entrance level: large living room with access to the terrace, spacious kitchen, 1 bedroom with ensuite bathroom. Living room and the bedroom have access to the terrace with spectacular views to the golf course. On the upper floor there is a master bedroom with dressing area, ensuite bathroom. Master bedroom has access to a large terrace overlooking the golf course and parcial mountain views.