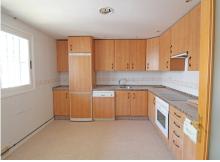

## REF# BEMR4710007 €500,000

| BEDS | BATHS | BUILT  | TERRACE |
|------|-------|--------|---------|
| 3    | 3     | 153 m² | 68 m²   |

Wonderful duplex penthouse in Guadalmina Alta. The property is distributed over 2 floors and offers 3 large bedrooms and 3 bathrooms. On the entrance level: large living room with access to the terrace, spacious kitchen, 1 bedroom with ensuite bathroom. Living room and the bedroom have access to the terrace with spectacular views to the golf course. On the upper floor there is a master bedroom with dressing area, ensuite bathroom. Master bedroom has access to a large terrace overlooking the golf course and parcial mountain views.