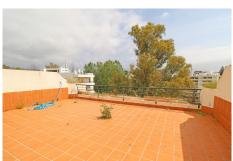

## REF# BEMR4710007 €500,000

| BEDS | BATHS | BUILT  | TERRACE |
|------|-------|--------|---------|
| 3    | 3     | 153 m² | 68 m²   |

Wonderful duplex penthouse in Guadalmina Alta. The property is distributed over 2 floors and offers 3 large bedrooms and 3 bathrooms. On the entrance level: large living room with access to the terrace, spacious kitchen, 1 bedroom with ensuite bathroom. Living room and the bedroom have access to the terrace with spectacular views to the golf course. On the upper floor there is a master bedroom with dressing area, ensuite bathroom. Master bedroom has access to a large terrace overlooking the golf course and parcial mountain views.