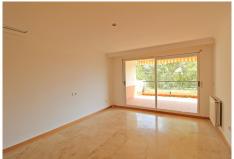

## REF# BEMR4710007 €500,000

| BEDS | BATHS | BUILT  | TERRACE |
|------|-------|--------|---------|
| 3    | 3     | 153 m² | 68 m²   |

Wonderful duplex penthouse in Guadalmina Alta. The property is distributed over 2 floors and offers 3 large bedrooms and 3 bathrooms. On the entrance level: large living room with access to the terrace, spacious kitchen, 1 bedroom with ensuite bathroom. Living room and the bedroom have access to the terrace with spectacular views to the golf course. On the upper floor there is a master bedroom with dressing area, ensuite bathroom. Master bedroom has access to a large terrace overlooking the golf course and parcial mountain views.