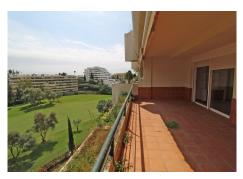

## REF# BEMR4710007 €500,000

| BEDS | BATHS | BUILT  | TERRACE |
|------|-------|--------|---------|
| 3    | 3     | 153 m² | 68 m²   |

Wonderful duplex penthouse in Guadalmina Alta. The property is distributed over 2 floors and offers 3 large bedrooms and 3 bathrooms. On the entrance level: large living room with access to the terrace, spacious kitchen, 1 bedroom with ensuite bathroom. Living room and the bedroom have access to the terrace with spectacular views to the golf course. On the upper floor there is a master bedroom with dressing area, ensuite bathroom. Master bedroom has access to a large terrace overlooking the golf course and parcial mountain views.