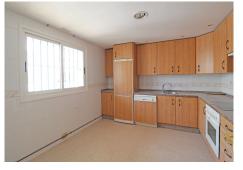

## REF# BEMR4710007 €500,000

| BEDS | BATHS | BUILT  | TERRACE |
|------|-------|--------|---------|
| 3    | 3     | 153 m² | 68 m²   |

Wonderful duplex penthouse in Guadalmina Alta. The property is distributed over 2 floors and offers 3 large bedrooms and 3 bathrooms. On the entrance level: large living room with access to the terrace, spacious kitchen, 1 bedroom with ensuite bathroom. Living room and the bedroom have access to the terrace with spectacular views to the golf course. On the upper floor there is a master bedroom with dressing area, ensuite bathroom. Master bedroom has access to a large terrace overlooking the golf course and parcial mountain views.