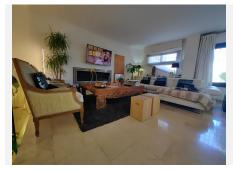

## **DUPLEX 3 BEDROOMS 2 BATHROOMS IN ESTEPONA**

Estepona

REF# BEMR4710334 €430,000

| BEDS | BATHS | BUILT  | TERRACE |
|------|-------|--------|---------|
| 3    | 2     | 131 m² | 8 m²    |

Luxurious Duplex Apartment with Pool View in Estepona. Welcome to your dream home! This stunning 3-bedroom duplex apartment, nestled in the heart of Estepona, offers the epitome of elegance and comfort. Boasting three spacious bedrooms, this residence provides ample space for relaxation and rejuvenation. Highlight is the spacious, functional, and stylish design of the living room with the open-plan kitchen. You will find 2 reformed bathrooms in this apartment, one of them with a spacious walk in shower. Enjoy the ultimate luxury lifestyle with access to a refreshing pool, perfect for unwinding on sunny days. Imagine sipping your favourite beverage while soaking in the breath-taking pool view right from your own balcony! This apartment has undergone a high-class reforming, ensuring every detail reflects sophistication and quality craftsmanship. From sleek modern finishes to state-of-the-art amenities, no expense has been spared in creating a truly exquisite living space. Situated just moments away from the prestigious port of Estepona, residents can indulge in the vibrant coastal lifestyle with ease. Explore charming cafes, upscale boutiques, and scenic promenades, all within reach of your doorstep.