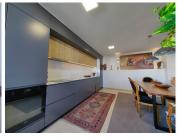

## **DUPLEX 3 BEDROOMS 2 BATHROOMS IN ESTEPONA**

Estepona

REF# BEMR4710334 €430,000

| BEDS | BATHS | BUILT  | TERRACE |
|------|-------|--------|---------|
| 3    | 2     | 131 m² | 8 m²    |

Luxurious Duplex Apartment with Pool View in Estepona. Welcome to your dream home! This stunning 3-bedroom duplex apartment, nestled in the heart of Estepona, offers the epitome of elegance and comfort. Boasting three spacious bedrooms, this residence provides ample space for relaxation and rejuvenation. Highlight is the spacious, functional, and stylish design of the living room with the open-plan kitchen. You will find 2 reformed bathrooms in this apartment, one of them with a spacious walk in shower. Enjoy the ultimate luxury lifestyle with access to a refreshing pool, perfect for unwinding on sunny days. Imagine sipping your favourite beverage while soaking in the breath-taking pool view right from your own balcony! This apartment has undergone a high-class reforming, ensuring every detail reflects sophistication and quality craftsmanship. From sleek modern finishes to state-of-the-art amenities, no expense has been spared in creating a truly exquisite living space. Situated just moments away from the prestigious port of Estepona, residents can indulge in the vibrant coastal lifestyle with ease. Explore charming cafes, upscale boutiques, and scenic promenades, all within reach of your doorstep.