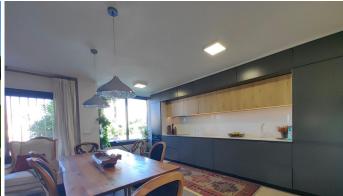

## **DUPLEX 3 BEDROOMS 2 BATHROOMS IN ESTEPONA**

Estepona

REF# BEMR4710334 €430,000

| BEDS | BATHS | BUILT  | TERRACE |
|------|-------|--------|---------|
| 3    | 2     | 131 m² | 8 m²    |

Luxurious Duplex Apartment with Pool View in Estepona. Welcome to your dream home! This stunning 3-bedroom duplex apartment, nestled in the heart of Estepona, offers the epitome of elegance and comfort. Boasting three spacious bedrooms, this residence provides ample space for relaxation and rejuvenation. Highlight is the spacious, functional, and stylish design of the living room with the open-plan kitchen. You will find 2 reformed bathrooms in this apartment, one of them with a spacious walk in shower. Enjoy the ultimate luxury lifestyle with access to a refreshing pool, perfect for unwinding on sunny days. Imagine sipping your favourite beverage while soaking in the breath-taking pool view right from your own balcony! This apartment has undergone a high-class reforming, ensuring every detail reflects sophistication and quality craftsmanship. From sleek modern finishes to state-of-the-art amenities, no expense has been spared in creating a truly exquisite living space. Situated just moments away from the prestigious port of Estepona, residents can indulge in the vibrant coastal lifestyle with ease. Explore charming cafes, upscale boutiques, and scenic promenades, all within reach of your doorstep.