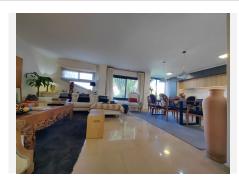

## **DUPLEX 3 BEDROOMS 2 BATHROOMS IN ESTEPONA**

Estepona

REF# BEMR4710334 €430,000

| BEDS | BATHS | BUILT  | TERRACE |
|------|-------|--------|---------|
| 3    | 2     | 131 m² | 8 m²    |

Luxurious Duplex Apartment with Pool View in Estepona. Welcome to your dream home! This stunning 3-bedroom duplex apartment, nestled in the heart of Estepona, offers the epitome of elegance and comfort. Boasting three spacious bedrooms, this residence provides ample space for relaxation and rejuvenation. Highlight is the spacious, functional, and stylish design of the living room with the open-plan kitchen. You will find 2 reformed bathrooms in this apartment, one of them with a spacious walk in shower. Enjoy the ultimate luxury lifestyle with access to a refreshing pool, perfect for unwinding on sunny days. Imagine sipping your favourite beverage while soaking in the breath-taking pool view right from your own balcony! This apartment has undergone a high-class reforming, ensuring every detail reflects sophistication and quality craftsmanship. From sleek modern finishes to state-of-the-art amenities, no expense has been spared in creating a truly exquisite living space. Situated just moments away from the prestigious port of Estepona, residents can indulge in the vibrant coastal lifestyle with ease. Explore charming cafes, upscale boutiques, and scenic promenades, all within reach of your doorstep.