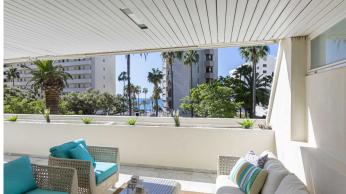

The brightness of the flat creates a warm and welcoming atmosphere throughout. The flat has been completely renovated with high quality materials. It consists of a bright living-dining room, perfect for relaxing and enjoying leisure time. The independent kitchen is fully equipped with all the necessary appliances, offering a functional and comfortable space for cooking. A spacious terrace offers pleasant sea views, ideal for enjoying al fresco breakfasts or relaxing in the evening. The property has 3 bedrooms