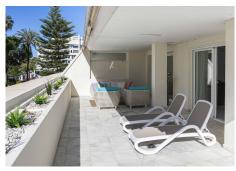

The brightness of the flat creates a warm and welcoming atmosphere throughout. The flat has been completely renovated with high quality materials. It consists of a bright living-dining room, perfect for relaxing and enjoying leisure time. The independent kitchen is fully equipped with all the necessary appliances, offering a functional and comfortable space for cooking. A spacious terrace offers pleasant sea views, ideal for enjoying al fresco breakfasts or relaxing in the evening. The property has 3 bedrooms