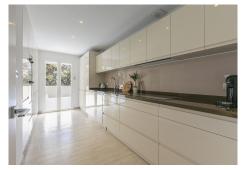

The brightness of the flat creates a warm and welcoming atmosphere throughout. The flat has been completely renovated with high quality materials. It consists of a bright living-dining room, perfect for relaxing and enjoying leisure time. The independent kitchen is fully equipped with all the necessary appliances, offering a functional and comfortable space for cooking. A spacious terrace offers pleasant sea views, ideal for enjoying al fresco breakfasts or relaxing in the evening. The property has 3 bedrooms