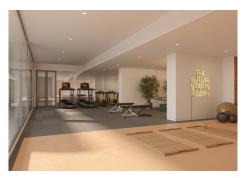

The private urbanization has a perimeter fence, large green areas, communal swimming pool, gym and coworking area.