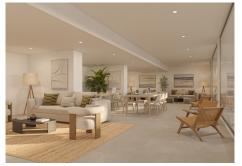

The properties have spacious living rooms with open plan kitchens fully fitted and equipped with top of the range appliances; 2 or 3 bathrooms (master en-suite) and a guest toilet. All the properties have underfloor heating throughout the house and air condition by aerothermics, double glazing and an excellent layout.