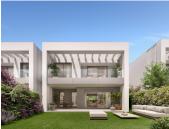

New Development: Prices from €870,000 to €875,000. .

A new development of 52 townhouses, with 3 and 4 bedrooms on two levels, ground and first floor, with private garden, covered porch/terrace, pergola and two private parking spaces.

The properties have spacious living rooms with open plan kitchens fully fitted and equipped with top of the range appliances; 2 or 3 bathrooms (master en-suite) and a guest toilet. All the properties have underfloor heating throughout the house and air condition by aerothermics, double glazing and an excellent layout.