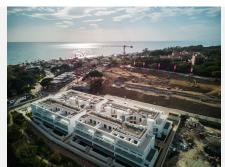

New Development: Prices from €870,000 to €875,000. .

A new development of 52 townhouses, with 3 and 4 bedrooms on two levels, ground and first floor, with private garden, covered porch/terrace, pergola and two private parking spaces.

The properties have spacious living rooms with open plan kitchens fully fitted and equipped with top of the range appliances; 2 or 3 bathrooms (master en-suite) and a guest toilet. All the properties have underfloor heating throughout the house and air condition by aerothermics, double glazing and an excellent layout.

The private urbanization has a perimeter fence, large green areas, communal swimming pool, gym and coworking area.