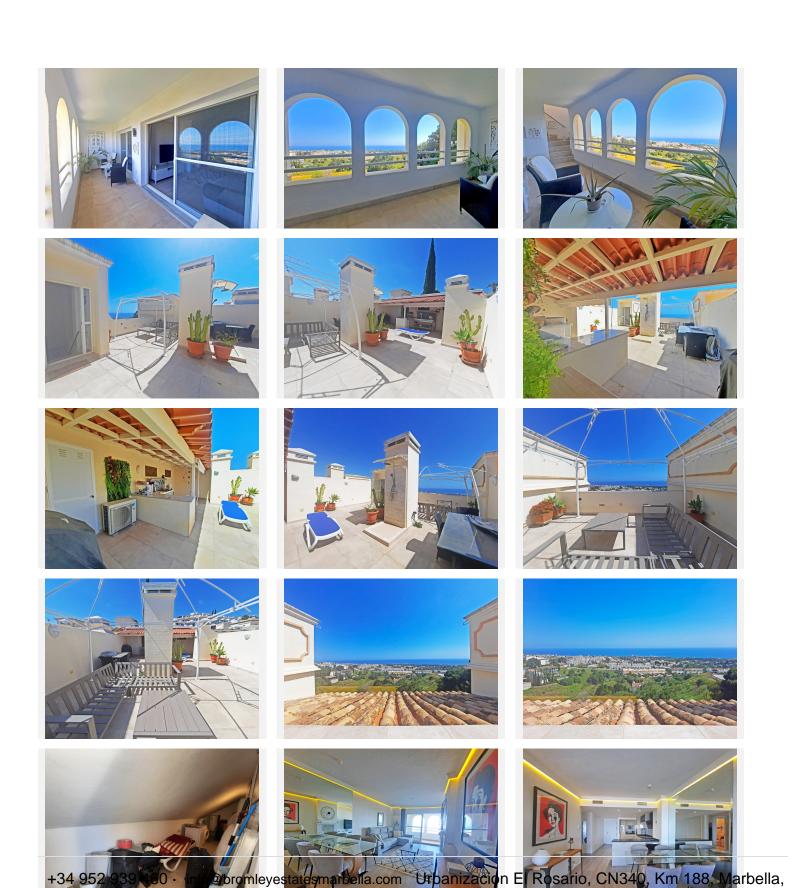

## PENTHOUSE 2 BEDROOMS 2 BATHROOMS IN CALAHONDA

Calahonda

REF# BEMR4711063 €395.000

| BEDS | BATHS | BUILT | TERRACE |
|------|-------|-------|---------|
| 2    | 2     | 88 m² | 91 m²   |

Fantastic opportunity to buy a fully renovated topfloor apartment in the higher part of Calahonda with spectacular open sea views. The apartment consists of 2 bedrooms and 2 modern bathrooms, (one ensuite). The fully fitted kitchen is open onto the living.dining room with fireplace and you can enjoy the sea views from everywhere except the second bedroom. The A/C hot and cold, and underfloor heating is installed in all the apartment. From the south facing terrace you can reach the solarium where you have full privacy, sun and view. There is a shower installed and part of the terrace is covered with an extra laundry/storage space which could be converted in a third bedroom with a shower room if needed or simply an outside kitchen/BBQ area.

You only need you suitcase to come and enjoy a sunny life on the Costa del Sol!

The Urbanization offers a large swimming-pool ideal for swimmers, an entertainement area for residents to exchange table games, books..., lovely gardens and a pond, 2 communal parking areas accessible only for residents. In front of the Urbanization, you can walk to a few bars and restaurants and there is also a bus stop to take you to the Myramar commercial center in Fuengirola. The beach is only a 7mn drive, Marbella +34 952 939 460 info@bromlevestatesmarbella.com Urbanizacion El Rosario, CN340 Km 188 Marbella.com