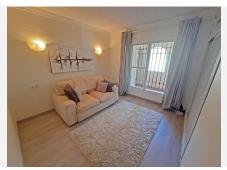

## PENTHOUSE 2 BEDROOMS 2 BATHROOMS IN CALAHONDA

Calahonda

REF# BEMR4711063 €395.000

| BEDS | BATHS | BUILT | TERRACE |
|------|-------|-------|---------|
| 2    | 2     | 88 m² | 91 m²   |

Fantastic opportunity to buy a fully renovated topfloor apartment in the higher part of Calahonda with spectacular open sea views. The apartment consists of 2 bedrooms and 2 modern bathrooms, (one ensuite). The fully fitted kitchen is open onto the living.dining room with fireplace and you can enjoy the sea views from everywhere except the second bedroom. The A/C hot and cold, and underfloor heating is installed in all the apartment. From the south facing terrace you can reach the solarium where you have full privacy, sun and view. There is a shower installed and part of the terrace is covered with an extra laundry/storage space which could be converted in a third bedroom with a shower room if needed or simply an outside kitchen/BBQ area.