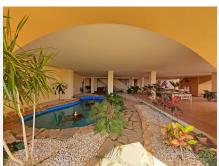

## PENTHOUSE 2 BEDROOMS 2 BATHROOMS IN CALAHONDA

Calahonda

REF# BEMR4711063 €395.000

| BEDS | BATHS | BUILT | TERRACE |
|------|-------|-------|---------|
| 2    | 2     | 88 m² | 91 m²   |

Fantastic opportunity to buy a fully renovated topfloor apartment in the higher part of Calahonda with spectacular open sea views. The apartment consists of 2 bedrooms and 2 modern bathrooms, (one ensuite). The fully fitted kitchen is open onto the living.dining room with fireplace and you can enjoy the sea views from everywhere except the second bedroom. The A/C hot and cold, and underfloor heating is installed in all the apartment. From the south facing terrace you can reach the solarium where you have full privacy, sun and view. There is a shower installed and part of the terrace is covered with an extra laundry/storage space which could be converted in a third bedroom with a shower room if needed or simply an outside kitchen/BBQ area.