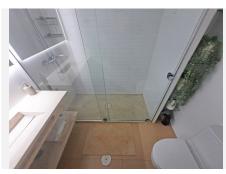

## PENTHOUSE 2 BEDROOMS 2 BATHROOMS IN CALAHONDA

Calahonda

REF# BEMR4711063 €395.000

| BEDS | BATHS | BUILT | TERRACE |
|------|-------|-------|---------|
| 2    | 2     | 88 m² | 91 m²   |

Fantastic opportunity to buy a fully renovated topfloor apartment in the higher part of Calahonda with spectacular open sea views. The apartment consists of 2 bedrooms and 2 modern bathrooms, (one ensuite). The fully fitted kitchen is open onto the living.dining room with fireplace and you can enjoy the sea views from everywhere except the second bedroom. The A/C hot and cold, and underfloor heating is installed in all the apartment. From the south facing terrace you can reach the solarium where you have full privacy, sun and view. There is a shower installed and part of the terrace is covered with an extra laundry/storage space which could be converted in a third bedroom with a shower room if needed or simply an outside kitchen/BBQ area.