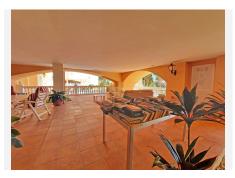

## PENTHOUSE 2 BEDROOMS 2 BATHROOMS IN CALAHONDA

Calahonda

REF# BEMR4711063 €395.000

| BEDS | BATHS | BUILT | TERRACE |
|------|-------|-------|---------|
| 2    | 2     | 88 m² | 91 m²   |

Fantastic opportunity to buy a fully renovated topfloor apartment in the higher part of Calahonda with spectacular open sea views. The apartment consists of 2 bedrooms and 2 modern bathrooms, (one ensuite). The fully fitted kitchen is open onto the living.dining room with fireplace and you can enjoy the sea views from everywhere except the second bedroom. The A/C hot and cold, and underfloor heating is installed in all the apartment. From the south facing terrace you can reach the solarium where you have full privacy, sun and view. There is a shower installed and part of the terrace is covered with an extra laundry/storage space which could be converted in a third bedroom with a shower room if needed or simply an outside kitchen/BBQ area.