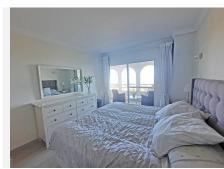

## PENTHOUSE 2 BEDROOMS 2 BATHROOMS IN CALAHONDA

Calahonda

REF# BEMR4711063 €395.000

| BEDS | BATHS | BUILT | TERRACE |
|------|-------|-------|---------|
| 2    | 2     | 88 m² | 91 m²   |

Fantastic opportunity to buy a fully renovated topfloor apartment in the higher part of Calahonda with spectacular open sea views. The apartment consists of 2 bedrooms and 2 modern bathrooms, (one ensuite). The fully fitted kitchen is open onto the living.dining room with fireplace and you can enjoy the sea views from everywhere except the second bedroom. The A/C hot and cold, and underfloor heating is installed in all the apartment. From the south facing terrace you can reach the solarium where you have full privacy, sun and view. There is a shower installed and part of the terrace is covered with an extra laundry/storage space which could be converted in a third bedroom with a shower room if needed or simply an outside kitchen/BBQ area.