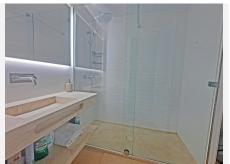

## PENTHOUSE 2 BEDROOMS 2 BATHROOMS IN CALAHONDA

Calahonda

REF# BEMR4711063 €395.000

| BEDS | BATHS | BUILT | TERRACE |
|------|-------|-------|---------|
| 2    | 2     | 88 m² | 91 m²   |

Fantastic opportunity to buy a fully renovated topfloor apartment in the higher part of Calahonda with spectacular open sea views. The apartment consists of 2 bedrooms and 2 modern bathrooms, (one ensuite). The fully fitted kitchen is open onto the living.dining room with fireplace and you can enjoy the sea views from everywhere except the second bedroom. The A/C hot and cold, and underfloor heating is installed in all the apartment. From the south facing terrace you can reach the solarium where you have full privacy, sun and view. There is a shower installed and part of the terrace is covered with an extra laundry/storage space which could be converted in a third bedroom with a shower room if needed or simply an outside kitchen/BBQ area.