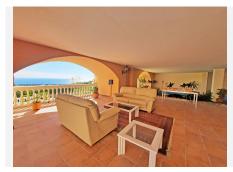

## PENTHOUSE 2 BEDROOMS 2 BATHROOMS IN CALAHONDA

Calahonda

REF# BEMR4711063 €395.000

| BEDS | BATHS | BUILT | TERRACE |
|------|-------|-------|---------|
| 2    | 2     | 88 m² | 91 m²   |

Fantastic opportunity to buy a fully renovated topfloor apartment in the higher part of Calahonda with spectacular open sea views. The apartment consists of 2 bedrooms and 2 modern bathrooms, (one ensuite). The fully fitted kitchen is open onto the living.dining room with fireplace and you can enjoy the sea views from everywhere except the second bedroom. The A/C hot and cold, and underfloor heating is installed in all the apartment. From the south facing terrace you can reach the solarium where you have full privacy, sun and view. There is a shower installed and part of the terrace is covered with an extra laundry/storage space which could be converted in a third bedroom with a shower room if needed or simply an outside kitchen/BBQ area.