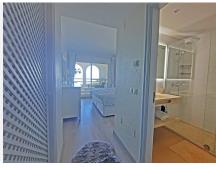

## PENTHOUSE 2 BEDROOMS 2 BATHROOMS IN CALAHONDA

Calahonda

REF# BEMR4711063 €395.000

| BEDS | BATHS | BUILT | TERRACE |
|------|-------|-------|---------|
| 2    | 2     | 88 m² | 91 m²   |

Fantastic opportunity to buy a fully renovated topfloor apartment in the higher part of Calahonda with spectacular open sea views. The apartment consists of 2 bedrooms and 2 modern bathrooms, (one ensuite). The fully fitted kitchen is open onto the living.dining room with fireplace and you can enjoy the sea views from everywhere except the second bedroom. The A/C hot and cold, and underfloor heating is installed in all the apartment. From the south facing terrace you can reach the solarium where you have full privacy, sun and view. There is a shower installed and part of the terrace is covered with an extra laundry/storage space which could be converted in a third bedroom with a shower room if needed or simply an outside kitchen/BBQ area.