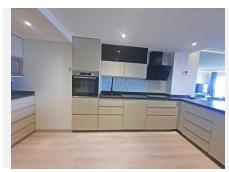

## PENTHOUSE 2 BEDROOMS 2 BATHROOMS IN CALAHONDA

Calahonda

REF# BEMR4711063 €395.000

| BEDS | BATHS | BUILT | TERRACE |
|------|-------|-------|---------|
| 2    | 2     | 88 m² | 91 m²   |

Fantastic opportunity to buy a fully renovated topfloor apartment in the higher part of Calahonda with spectacular open sea views. The apartment consists of 2 bedrooms and 2 modern bathrooms, (one ensuite). The fully fitted kitchen is open onto the living.dining room with fireplace and you can enjoy the sea views from everywhere except the second bedroom. The A/C hot and cold, and underfloor heating is installed in all the apartment. From the south facing terrace you can reach the solarium where you have full privacy, sun and view. There is a shower installed and part of the terrace is covered with an extra laundry/storage space which could be converted in a third bedroom with a shower room if needed or simply an outside kitchen/BBQ area.