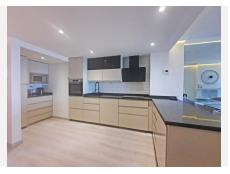

## PENTHOUSE 2 BEDROOMS 2 BATHROOMS IN CALAHONDA

Calahonda

REF# BEMR4711063 €395.000

| BEDS | BATHS | BUILT | TERRACE |
|------|-------|-------|---------|
| 2    | 2     | 88 m² | 91 m²   |

Fantastic opportunity to buy a fully renovated topfloor apartment in the higher part of Calahonda with spectacular open sea views. The apartment consists of 2 bedrooms and 2 modern bathrooms, (one ensuite). The fully fitted kitchen is open onto the living.dining room with fireplace and you can enjoy the sea views from everywhere except the second bedroom. The A/C hot and cold, and underfloor heating is installed in all the apartment. From the south facing terrace you can reach the solarium where you have full privacy, sun and view. There is a shower installed and part of the terrace is covered with an extra laundry/storage space which could be converted in a third bedroom with a shower room if needed or simply an outside kitchen/BBQ area.