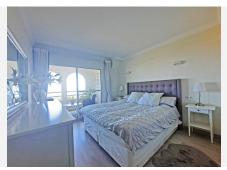

## PENTHOUSE 2 BEDROOMS 2 BATHROOMS IN CALAHONDA

Calahonda

REF# BEMR4711063 €395.000

| BEDS | BATHS | BUILT | TERRACE |
|------|-------|-------|---------|
| 2    | 2     | 88 m² | 91 m²   |

Fantastic opportunity to buy a fully renovated topfloor apartment in the higher part of Calahonda with spectacular open sea views. The apartment consists of 2 bedrooms and 2 modern bathrooms, (one ensuite). The fully fitted kitchen is open onto the living.dining room with fireplace and you can enjoy the sea views from everywhere except the second bedroom. The A/C hot and cold, and underfloor heating is installed in all the apartment. From the south facing terrace you can reach the solarium where you have full privacy, sun and view. There is a shower installed and part of the terrace is covered with an extra laundry/storage space which could be converted in a third bedroom with a shower room if needed or simply an outside kitchen/BBQ area.