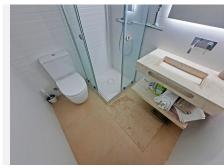

## PENTHOUSE 2 BEDROOMS 2 BATHROOMS IN CALAHONDA

Calahonda

REF# BEMR4711063 €395.000

| BEDS | BATHS | BUILT | TERRACE |
|------|-------|-------|---------|
| 2    | 2     | 88 m² | 91 m²   |

Fantastic opportunity to buy a fully renovated topfloor apartment in the higher part of Calahonda with spectacular open sea views. The apartment consists of 2 bedrooms and 2 modern bathrooms, (one ensuite). The fully fitted kitchen is open onto the living.dining room with fireplace and you can enjoy the sea views from everywhere except the second bedroom. The A/C hot and cold, and underfloor heating is installed in all the apartment. From the south facing terrace you can reach the solarium where you have full privacy, sun and view. There is a shower installed and part of the terrace is covered with an extra laundry/storage space which could be converted in a third bedroom with a shower room if needed or simply an outside kitchen/BBQ area.