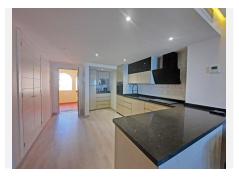

## PENTHOUSE 2 BEDROOMS 2 BATHROOMS IN CALAHONDA

Calahonda

REF# BEMR4711063 €395.000

| BEDS | BATHS | BUILT | TERRACE |
|------|-------|-------|---------|
| 2    | 2     | 88 m² | 91 m²   |

Fantastic opportunity to buy a fully renovated topfloor apartment in the higher part of Calahonda with spectacular open sea views. The apartment consists of 2 bedrooms and 2 modern bathrooms, (one ensuite). The fully fitted kitchen is open onto the living.dining room with fireplace and you can enjoy the sea views from everywhere except the second bedroom. The A/C hot and cold, and underfloor heating is installed in all the apartment. From the south facing terrace you can reach the solarium where you have full privacy, sun and view. There is a shower installed and part of the terrace is covered with an extra laundry/storage space which could be converted in a third bedroom with a shower room if needed or simply an outside kitchen/BBQ area.