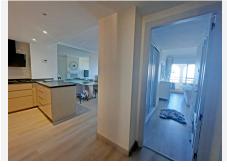

## PENTHOUSE 2 BEDROOMS 2 BATHROOMS IN CALAHONDA

Calahonda

REF# BEMR4711063 €395.000

| BEDS | BATHS | BUILT | TERRACE |
|------|-------|-------|---------|
| 2    | 2     | 88 m² | 91 m²   |

Fantastic opportunity to buy a fully renovated topfloor apartment in the higher part of Calahonda with spectacular open sea views. The apartment consists of 2 bedrooms and 2 modern bathrooms, (one ensuite). The fully fitted kitchen is open onto the living.dining room with fireplace and you can enjoy the sea views from everywhere except the second bedroom. The A/C hot and cold, and underfloor heating is installed in all the apartment. From the south facing terrace you can reach the solarium where you have full privacy, sun and view. There is a shower installed and part of the terrace is covered with an extra laundry/storage space which could be converted in a third bedroom with a shower room if needed or simply an outside kitchen/BBQ area.