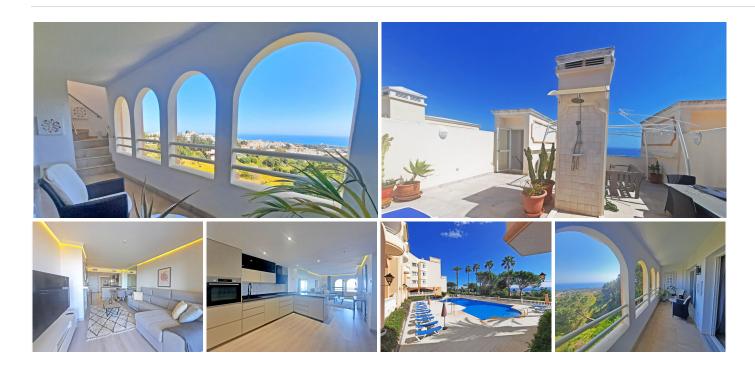

## PENTHOUSE 2 BEDROOMS 2 BATHROOMS IN CALAHONDA

Calahonda

REF# BEMR4711063 €395.000

| BEDS | BATHS | BUILT | TERRACE |
|------|-------|-------|---------|
| 2    | 2     | 88 m² | 91 m²   |

Fantastic opportunity to buy a fully renovated topfloor apartment in the higher part of Calahonda with spectacular open sea views. The apartment consists of 2 bedrooms and 2 modern bathrooms, (one ensuite). The fully fitted kitchen is open onto the living.dining room with fireplace and you can enjoy the sea views from everywhere except the second bedroom. The A/C hot and cold, and underfloor heating is installed in all the apartment. From the south facing terrace you can reach the solarium where you have full privacy, sun and view. There is a shower installed and part of the terrace is covered with an extra laundry/storage space which could be converted in a third bedroom with a shower room if needed or simply an outside kitchen/BBQ area.

You only need you suitcase to come and enjoy a sunny life on the Costa del Sol!

The Urbanization offers a large swimming-pool ideal for swimmers, an entertainement area for residents to exchange table games, books..., lovely gardens and a pond, 2 communal parking areas accessible only for residents. In front of the Urbanization, you can walk to a few bars and restaurants and there is also a bus stop to take you to the Myramar commercial center in Fuengirola. The beach is only a 7mn drive, Marbella +34 952 939 460 info@bromlevestatesmarbella.com Urbanizacion El Rosario, CN340 Km 188 Marbella.com