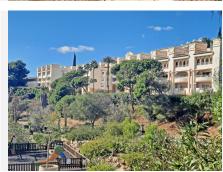

## PENTHOUSE 2 BEDROOMS 2 BATHROOMS IN CALAHONDA

Calahonda

REF# BEMR4711063 €395.000

| BEDS | BATHS | BUILT | TERRACE |
|------|-------|-------|---------|
| 2    | 2     | 88 m² | 91 m²   |

Fantastic opportunity to buy a fully renovated topfloor apartment in the higher part of Calahonda with spectacular open sea views. The apartment consists of 2 bedrooms and 2 modern bathrooms, (one ensuite). The fully fitted kitchen is open onto the living.dining room with fireplace and you can enjoy the sea views from everywhere except the second bedroom. The A/C hot and cold, and underfloor heating is installed in all the apartment. From the south facing terrace you can reach the solarium where you have full privacy, sun and view. There is a shower installed and part of the terrace is covered with an extra laundry/storage space which could be converted in a third bedroom with a shower room if needed or simply an outside kitchen/BBQ area.

You only need you suitcase to come and enjoy a sunny life on the Costa del Sol!

The Urbanization offers a large swimming-pool ideal for swimmers, an entertainement area for residents to exchange table games, books..., lovely gardens and a pond, 2 communal parking areas accessible only for residents. In front of the Urbanization, you can walk to a few bars and restaurants and there is also a bus stop to take you to the Myramar commercial center in Fuengirola. The beach is only a 7mn drive, Marbella +34 952 939 460 info@bromlevestatesmarbella.com Urbanizacion El Rosario, CN340 Km 188 Marbella.com