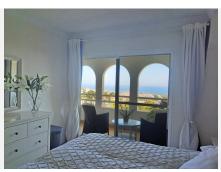

## PENTHOUSE 2 BEDROOMS 2 BATHROOMS IN CALAHONDA

Calahonda

REF# BEMR4711063 €395.000

| BEDS | BATHS | BUILT | TERRACE |
|------|-------|-------|---------|
| 2    | 2     | 88 m² | 91 m²   |

Fantastic opportunity to buy a fully renovated topfloor apartment in the higher part of Calahonda with spectacular open sea views. The apartment consists of 2 bedrooms and 2 modern bathrooms, (one ensuite). The fully fitted kitchen is open onto the living.dining room with fireplace and you can enjoy the sea views from everywhere except the second bedroom. The A/C hot and cold, and underfloor heating is installed in all the apartment. From the south facing terrace you can reach the solarium where you have full privacy, sun and view. There is a shower installed and part of the terrace is covered with an extra laundry/storage space which could be converted in a third bedroom with a shower room if needed or simply an outside kitchen/BBQ area.