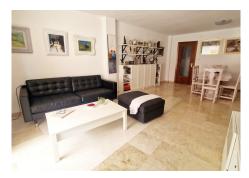

Fantastic large apartment second line beach in an excellent location, close to all amenities and 100m distance from the sea. The property offers 3 double bedrooms with A/C and fitted wardrobes, 2 renovated bathrooms, one with shower and the other one with bath, modern fully equipped kitchen with patio, a very ample lounge dining with A/C, open to a good sized terrace with partial sea views and glass curtains. The apartment stays partly furnished except personal items of course. It is set in a building with 2 new lifts and an entrance designed for wheelchairs. This is a fantastic opportunity to have a holiday home in the Costa del Sol for a family!

Middle Floor Apartment, Fuengirola, Costa del Sol. 3 Bedrooms, 2 Bathrooms, Built 100 m², Terrace 115 m².

Setting: Town, Commercial Area, Close To Shops, Close To Sea.

Orientation: South.

Condition: Excellent. +34 952 939 460 info@bromleyestatesmarbella.com Urbanizacion El Rosario, CN340, Km 188, Marbella, Malaga 29603