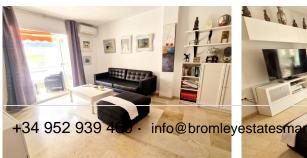

Fantastic large apartment second line beach in an excellent location, close to all amenities and 100m distance from the sea. The property offers 3 double bedrooms with A/C and fitted wardrobes, 2 renovated bathrooms, one with shower and the other one with bath, modern fully equipped kitchen with patio, a very ample lounge dining with A/C, open to a good sized terrace with partial sea views and glass curtains. The apartment stays partly furnished except personal items of course. It is set in a building with 2 new lifts and an entrance designed for wheelchairs. This is a fantastic opportunity to have a holiday home in the Costa del Sol for a family!

Middle Floor Apartment, Fuengirola, Costa del Sol. 3 Bedrooms, 2 Bathrooms, Built 100 m², Terrace 115 m².

Setting: Town, Commercial Area, Close To Shops, Close To Sea.

Orientation: South.

Condition: Excellent. +34 952 939 460 info@bromleyestatesmarbella.com Urbanizacion El Rosario, CN340, Km 188, Marbella, Malaga 29603