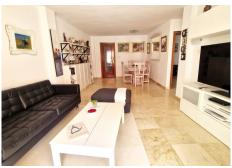

Fantastic large apartment second line beach in an excellent location, close to all amenities and 100m distance from the sea. The property offers 3 double bedrooms with A/C and fitted wardrobes, 2 renovated bathrooms, one with shower and the other one with bath, modern fully equipped kitchen with patio, a very ample lounge dining with A/C, open to a good sized terrace with partial sea views and glass curtains. The apartment stays partly furnished except personal items of course. It is set in a building with 2 new lifts and an entrance designed for wheelchairs. This is a fantastic opportunity to have a holiday home in the Costa del Sol for a family!

Middle Floor Apartment, Fuengirola, Costa del Sol. 3 Bedrooms, 2 Bathrooms, Built 100 m², Terrace 115 m².

Setting: Town, Commercial Area, Close To Shops, Close To Sea.

Orientation: South.

Condition: Excellent. +34 952 939 460 info@bromleyestatesmarbella.com Urbanizacion El Rosario, CN340, Km 188, Marbella, Malaga 29603