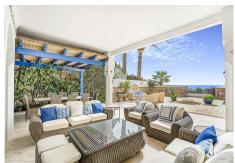

The main house offers a lovely spacious blue and white classical kitchen, as well as a generous dining area and lounge from where you can access the first of many patios. From here you can watch the sunset in style from a blend of covered and open relaxation areas for those seeking shade from the summer sun.

## **BROMLEY ESTATES**

. Marbella.

Alternatively, enjoy the cooler evenings in front of a log fire in the spacious family room with an impressive vaulted ceiling. From here double doors lead you to a charming walled patio, featuring a private pool and lounging area.