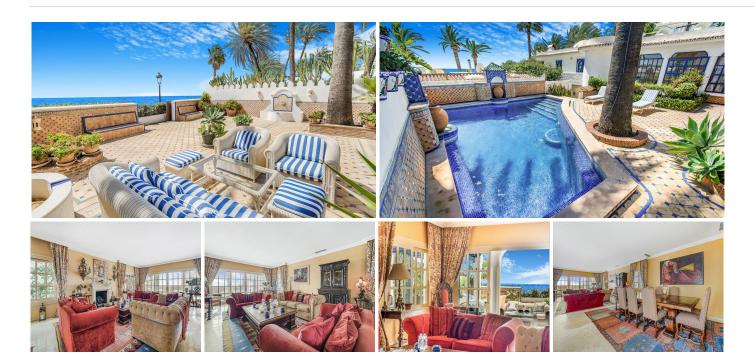

## SEMI-DETACHED HOUSE 5 BEDROOMS 5 BATHROOMS IN MARBELLA

Marbella

REF# BEMR4711855 €12,500,000

| BEDS | BATHS | BUILT  | PLOT   |
|------|-------|--------|--------|
| 5    | 5     | 676 m² | 815 m² |

Nestled in the heart of the Golden Mile, this exquisite Moorish-style 5 bedroom villa is one of only a few houses that can truly claim to be frontline beach. With direct access straight onto the sand, there is nothing separating you from the shoreline and the breathtaking views of the Mediterranean sea.

Located a mere five-minute stroll from the renowned Puente Romano, this gem of a home offers 676 m2 of unique living space with stunning vine covered walkways and patios sheltering chic guest bedrooms all decorated in a classical and elegant traditional style, each with its own entrance and en-suite facilities.

The main house offers a lovely spacious blue and white classical kitchen, as well as a generous dining area and lounge from where you can access the first of many patios. From here you can watch the sunset in style from a blend of covered and open relaxation areas for those seeking shade from the summer sun.

## **BROMLEY ESTATES**

. Marbella.

Alternatively, enjoy the cooler evenings in front of a log fire in the spacious family room with an impressive vaulted ceiling. From here double doors lead you to a charming walled patio, featuring a private pool and lounging area.