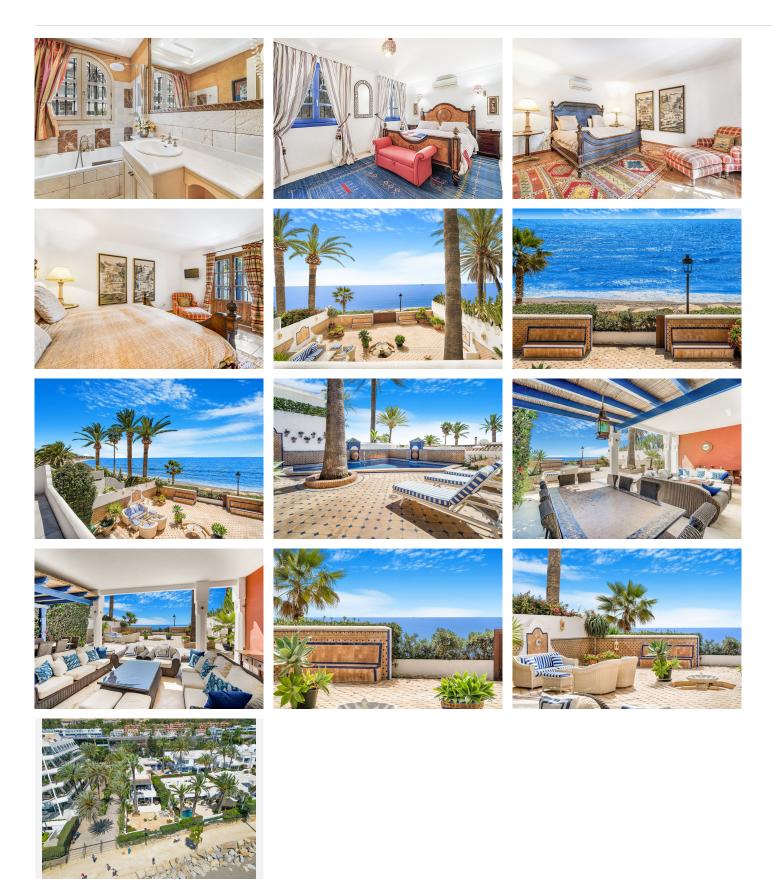

## SEMI-DETACHED HOUSE 5 BEDROOMS 5 BATHROOMS IN MARBELLA

Marbella

REF# BEMR4711855 €12,500,000

| BEDS | BATHS | BUILT  | PLOT   |
|------|-------|--------|--------|
| 5    | 5     | 676 m² | 815 m² |

Nestled in the heart of the Golden Mile, this exquisite Moorish-style 5 bedroom villa is one of only a few houses that can truly claim to be frontline beach. With direct access straight onto the sand, there is nothing separating you from the shoreline and the breathtaking views of the Mediterranean sea.

Located a mere five-minute stroll from the renowned Puente Romano, this gem of a home offers 676 m2 of unique living space with stunning vine covered walkways and patios sheltering chic guest bedrooms all decorated in a classical and elegant traditional style, each with its own entrance and en-suite facilities.

The main house offers a lovely spacious blue and white classical kitchen, as well as a generous dining area and lounge from where you can access the first of many patios. From here you can watch the sunset in style from a blend of covered and open relaxation areas for those seeking shade from the summer sun.

## **BROMLEY ESTATES**

. Marbella.

Alternatively, enjoy the cooler evenings in front of a log fire in the spacious family room with an impressive vaulted ceiling. From here double doors lead you to a charming walled patio, featuring a private pool and lounging area.

This home is a true gem, ideal for families who cherish being near the sea. The property offers a blend of charm, opulence and the luxury of coastal living.