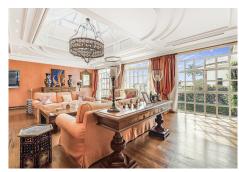

The main house offers a lovely spacious blue and white classical kitchen, as well as a generous dining area and lounge from where you can access the first of many patios. From here you can watch the sunset in style from a blend of covered and open relaxation areas for those seeking shade from the summer sun.

## **BROMLEY ESTATES**

. Marbella.

Alternatively, enjoy the cooler evenings in front of a log fire in the spacious family room with an impressive vaulted ceiling. From here double doors lead you to a charming walled patio, featuring a private pool and lounging area.