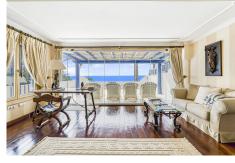

The main house offers a lovely spacious blue and white classical kitchen, as well as a generous dining area and lounge from where you can access the first of many patios. From here you can watch the sunset in style from a blend of covered and open relaxation areas for those seeking shade from the summer sun.