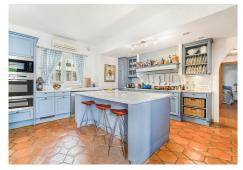

The main house offers a lovely spacious blue and white classical kitchen, as well as a generous dining area and lounge from where you can access the first of many patios. From here you can watch the sunset in style from a blend of covered and open relaxation areas for those seeking shade from the summer sun.