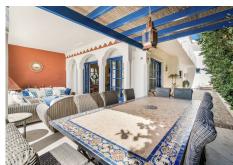

Located a mere five-minute stroll from the renowned Puente Romano, this gem of a home offers 676 m2 of unique living space with stunning vine covered walkways and patios sheltering chic guest bedrooms all decorated in a classical and elegant traditional style, each with its own entrance and en-suite facilities.

## **BROMLEY ESTATES**

. Marbella.

Alternatively, enjoy the cooler evenings in front of a log fire in the spacious family room with an impressive vaulted ceiling. From here double doors lead you to a charming walled patio, featuring a private pool and lounging area.