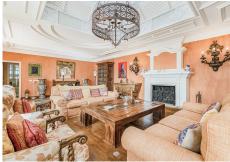

The main house offers a lovely spacious blue and white classical kitchen, as well as a generous dining area and lounge from where you can access the first of many patios. From here you can watch the sunset in style from a blend of covered and open relaxation areas for those seeking shade from the summer sun.

## **BROMLEY ESTATES**

. Marbella.

Alternatively, enjoy the cooler evenings in front of a log fire in the spacious family room with an impressive vaulted ceiling. From here double doors lead you to a charming walled patio, featuring a private pool and lounging area.