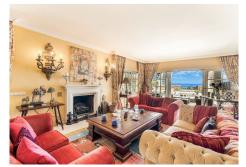

The main house offers a lovely spacious blue and white classical kitchen, as well as a generous dining area and lounge from where you can access the first of many patios. From here you can watch the sunset in style from a blend of covered and open relaxation areas for those seeking shade from the summer sun.

## **BROMLEY ESTATES**

. Marbella.

Alternatively, enjoy the cooler evenings in front of a log fire in the spacious family room with an impressive vaulted ceiling. From here double doors lead you to a charming walled patio, featuring a private pool and lounging area.