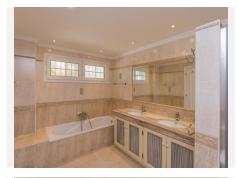

On the same level we find a spacious lounge with sitting and dining areas also leading to the terrace.

Its extensive open terrace with heated swimming pool has fantastic views to the golf course and to the sea. The master suite with a walk-in wardrobe and large bathroom leads to the pool terrace the same as two other bedrooms ensuite with fitted wardrobes. On the same floor there is another guest bedroom, bathroom and a fully equipped laundry room.