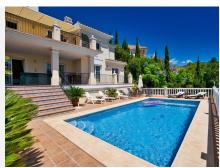

On the same level we find a spacious lounge with sitting and dining areas also leading to the terrace.

Its extensive open terrace with heated swimming pool has fantastic views to the golf course and to the sea. The master suite with a walk-in wardrobe and large bathroom leads to the pool terrace the same as two other bedrooms ensuite with fitted wardrobes. On the same floor there is another guest bedroom, bathroom and a fully equipped laundry room.

On the street level there is the main entrance of the villa, provided by automatic garage gate. Stairs lead down to the lovely Spanish style patio with a small Gym and Sauna. A well-maintained garden surrounds the whole house.