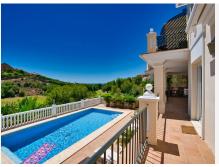

On the same level we find a spacious lounge with sitting and dining areas also leading to the terrace.

Its extensive open terrace with heated swimming pool has fantastic views to the golf course and to the sea. The master suite with a walk-in wardrobe and large bathroom leads to the pool terrace the same as two other bedrooms ensuite with fitted wardrobes. On the same floor there is another guest bedroom, bathroom and a fully equipped laundry room.