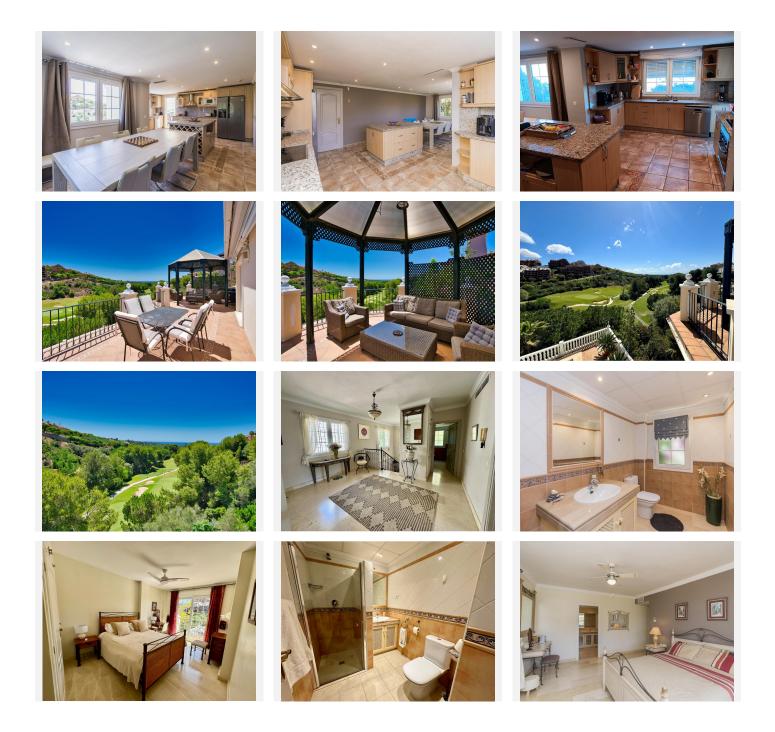

Beautiful frontline golf Villa in Santa María Golf, Elviria.

Villa on three levels:

On the middle lever there is a large fully fitted kitchen, spacious dining area with the access to the terrace with a corner pergola area from where you can enjoy golf views.

On the same level we find a spacious lounge with sitting and dining areas also leading to the terrace.

Its extensive open terrace with heated swimming pool has fantastic views to the golf course and to the sea. The master suite with a walk-in wardrobe and large bathroom leads to the pool terrace the same as two other bedrooms ensuite with fitted wardrobes. On the same floor there is another guest bedroom, bathroom and a fully equipped laundry room.

On the street level there is the main entrance of the villa, provided by automatic garage gate. Stairs lead down to the lovely Spanish style patio with a small Gym and Sauna. A well-maintained garden surrounds the whole house.