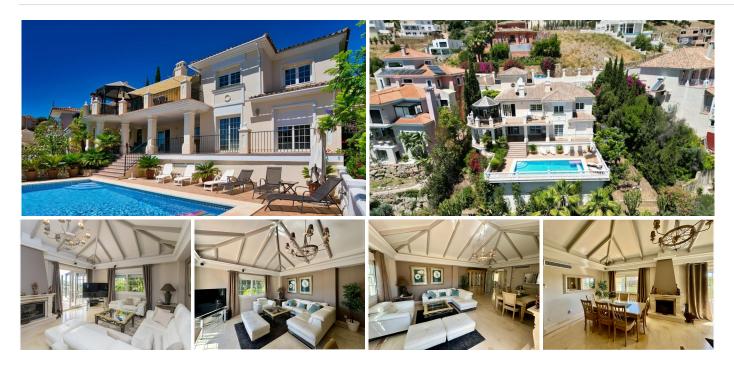

## HOUSE 4 BEDROOMS 4.5 BATHROOMS IN ELVIRIA

Elviria

REF# BEMR4711936 €1,630,000

| BEDS | BATHS | BUILT              | PLOT    | TERRACE |
|------|-------|--------------------|---------|---------|
| 4    | 4.5   | 310 m <sup>2</sup> | 1115 m² | 100 m²  |

Beautiful frontline golf Villa in Santa María Golf, Elviria.

Villa on three levels:

On the middle lever there is a large fully fitted kitchen, spacious dining area with the access to the terrace with a corner pergola area from where you can enjoy golf views.

On the same level we find a spacious lounge with sitting and dining areas also leading to the terrace.

Its extensive open terrace with heated swimming pool has fantastic views to the golf course and to the sea. The master suite with a walk-in wardrobe and large bathroom leads to the pool terrace the same as two other bedrooms ensuite with fitted wardrobes. On the same floor there is another guest bedroom, bathroom and a fully equipped laundry room.