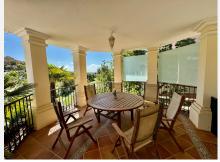

Beautiful frontline golf Villa in Santa María Golf, Elviria.

Villa on three levels:

On the middle lever there is a large fully fitted kitchen, spacious dining area with the access to the terrace with a corner pergola area from where you can enjoy golf views.

On the same level we find a spacious lounge with sitting and dining areas also leading to the terrace.

Its extensive open terrace with heated swimming pool has fantastic views to the golf course and to the sea. The master suite with a walk-in wardrobe and large bathroom leads to the pool terrace the same as two other bedrooms ensuite with fitted wardrobes. On the same floor there is another guest bedroom, bathroom and a fully equipped laundry room.