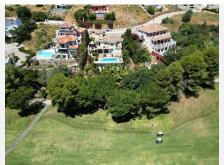

Beautiful frontline golf Villa in Santa María Golf, Elviria.

Villa on three levels:

On the middle lever there is a large fully fitted kitchen, spacious dining area with the access to the terrace with a corner pergola area from where you can enjoy golf views.

On the same level we find a spacious lounge with sitting and dining areas also leading to the terrace.

Its extensive open terrace with heated swimming pool has fantastic views to the golf course and to the sea. The master suite with a walk-in wardrobe and large bathroom leads to the pool terrace the same as two other bedrooms ensuite with fitted wardrobes. On the same floor there is another guest bedroom, bathroom and a fully equipped laundry room.