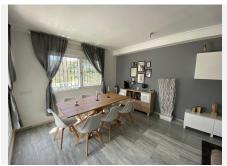

The built-in wardrobes provide ample storage space, while the additional pantries make organizing your belongings a breeze. The large living room, flooded with natural light, creates a welcoming ambiance for family or social gatherings.