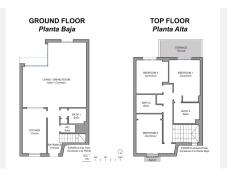

This charming townhouse in Alhaurín Golf offers the perfect combination of space, comfort, and elegance. With a surface area of 146m², this property features 3 spacious bedrooms, ideal for the whole family's comfort. Additionally, it boasts 2 full bathrooms and an additional guest WC for added convenience.

The built-in wardrobes provide ample storage space, while the additional pantries make organizing your belongings a breeze. The large living room, flooded with natural light, creates a welcoming ambiance for family or social gatherings.