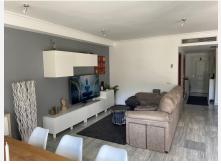

The built-in wardrobes provide ample storage space, while the additional pantries make organizing your belongings a breeze. The large living room, flooded with natural light, creates a welcoming ambiance for family or social gatherings.