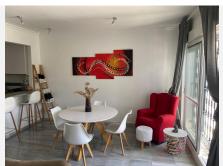

The built-in wardrobes provide ample storage space, while the additional pantries make organizing your belongings a breeze. The large living room, flooded with natural light, creates a welcoming ambiance for family or social gatherings.