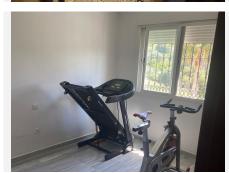

The built-in wardrobes provide ample storage space, while the additional pantries make organizing your belongings a breeze. The large living room, flooded with natural light, creates a welcoming ambiance for family or social gatherings.