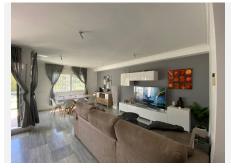

The built-in wardrobes provide ample storage space, while the additional pantries make organizing your belongings a breeze. The large living room, flooded with natural light, creates a welcoming ambiance for family or social gatherings.