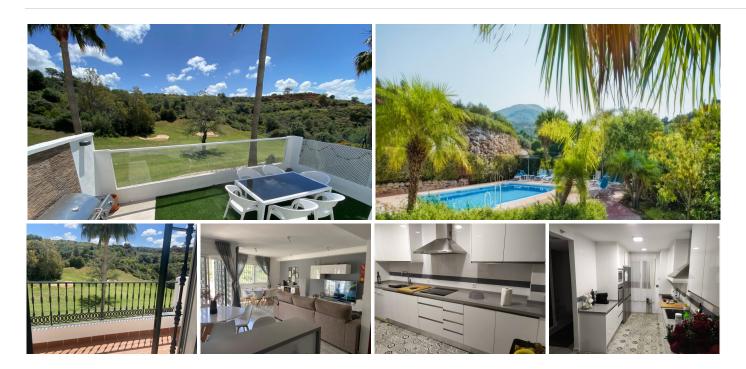

This charming townhouse in Alhaurín Golf offers the perfect combination of space, comfort, and elegance. With a surface area of 146m², this property features 3 spacious bedrooms, ideal for the whole family's comfort. Additionally, it boasts 2 full bathrooms and an additional guest WC for added convenience.

The built-in wardrobes provide ample storage space, while the additional pantries make organizing your belongings a breeze. The large living room, flooded with natural light, creates a welcoming ambiance for family or social gatherings.

The fully furnished kitchen is a functional and modern space that invites culinary creativity. Two terraces provide outdoor areas to relax and enjoy the Mediterranean climate, while the completely renovated patio is perfect for outdoor moments in total privacy.

Located in a very peaceful area, this property offers spectacular views that will captivate you. Additionally, it features communal pool and gardens, where you can cool off and enjoy the natural surroundings. Don't miss the opportunity to live in this unique enclave, where tranquillity and beauty combine to offer you the lifestyle you deserve.