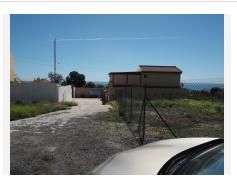

## RESIDENTIAL PLOT BEDROOMS BATHROOMS IN EL PINILLO

**9** El Pinillo

REF# BEMR4712455 €1,015,000

BEDS BATHS BUILT PLOT m<sup>2</sup> 480 m<sup>2</sup>

Last urban land for multifamily housing in the area. Land of 480 sqm and 1,220 sqm of buildable roof.

Magnificent location with sea views, located in an area of ??full expansion and good communication (project of exit to the nearby highway). This land is classified with the Closed Block ordinance, it can be divided into parcels with a minimum area of ??120 sqm and a maximum occupancy of 100 on all floors, being able to build attached single-family or multifamily blocks. The maximum height and number of floors are regulated according to the width of the road to which the facade building faces.

Taking into account the great expansion of this area in recent years, with all services around, privileged views, and a few minutes from the beach and the city center, this land is undoubtedly a very interesting product for developers and investors. For more information and access to the urban planning sheet of this plot, do not hesitate to contact us!