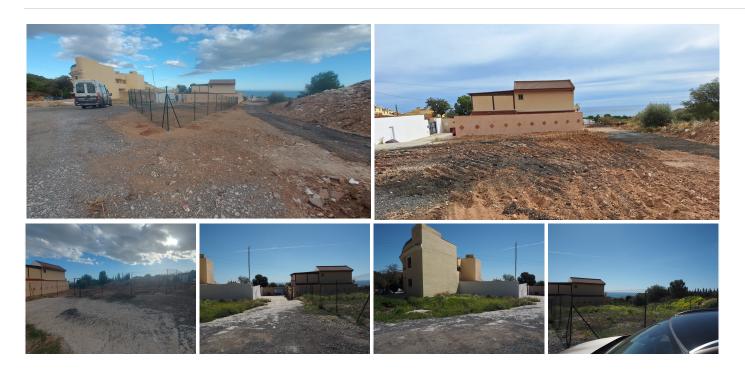

## RESIDENTIAL PLOT BEDROOMS BATHROOMS IN EL PINILLO

**9** El Pinillo

REF# BEMR4712455 €1,015,000

BEDS BATHS BUILT PLOT m<sup>2</sup> 480 m<sup>2</sup>

Last urban land for multifamily housing in the area. Land of 480 sqm and 1,220 sqm of buildable roof.

Magnificent location with sea views, located in an area of ??full expansion and good communication (project of exit to the nearby highway). This land is classified with the Closed Block ordinance, it can be divided into parcels with a minimum area of ??120 sqm and a maximum occupancy of 100 on all floors, being able to build attached single-family or multifamily blocks. The maximum height and number of floors are regulated according to the width of the road to which the facade building faces.

Taking into account the great expansion of this area in recent years, with all services around, privileged views, and a few minutes from the beach and the city center, this land is undoubtedly a very interesting product for developers and investors. For more information and access to the urban planning sheet of this plot, do not hesitate to contact us!