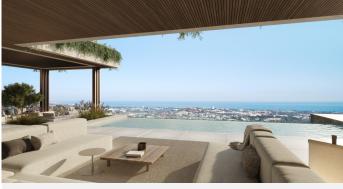

New Development: Prices from €6,495,000 to €8,495,000. .

A new collection of sixteen high end residences, lying south of El Madroñal in one of Benahavis' most coveted and desired domains.

These superb homes, characterized by striking architecture and meticulously designed interiors, will be nestled within a secure gated complex, perched at the highest point of the urbanization. Surrounded by tranquility and embraced by nature, the villas offer unparalleled panoramic views of the bay of Marbella and the Mediterranean Sea, all while being conveniently located just a ten-minute drive from Puerto Banus.

Options abound with five or six bedrooms, thoughtfully arranged across three levels, spanning approximately 850 square meters of impressive spaces. The main level reveals an open plan living area, seamlessly flowing onto expansive terraces and a pool, inviting one to relish the outdoor lifestyle that Marbella offers. Ascending to the upper level unveils a generous master suites and family quarters, while the basement houses a wealth of superbly designed amenities, harmoniously blending aesthetics with practicality, fostering an extraordinary living experience.

The location, combined with state of the art quality and finishes, unparalleled sea views, a captivating outdoor pool area and carefully crafted designer amenities provides a unique and exceptional quality of +34 952 939 460 info@bromleyestatesmarbella.com Urbanizacion El Rosario, CN340, Km 188, Marbella, Malaga 29603