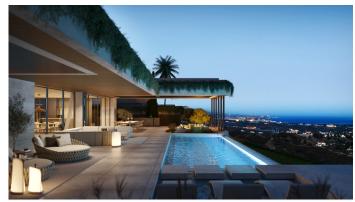

New Development: Prices from €6,495,000 to €8,495,000. .

A new collection of sixteen high end residences, lying south of El Madroñal in one of Benahavis' most coveted and desired domains.

These superb homes, characterized by striking architecture and meticulously designed interiors, will be nestled within a secure gated complex, perched at the highest point of the urbanization. Surrounded by tranquility and embraced by nature, the villas offer unparalleled panoramic views of the bay of Marbella and the Mediterranean Sea, all while being conveniently located just a ten-minute drive from Puerto Banus.

Options abound with five or six bedrooms, thoughtfully arranged across three levels, spanning approximately 850 square meters of impressive spaces. The main level reveals an open plan living area, seamlessly flowing onto expansive terraces and a pool, inviting one to relish the outdoor lifestyle that Marbella offers. Ascending to the upper level unveils a generous master suites and family quarters, while the basement houses a wealth of superbly designed amenities, harmoniously blending aesthetics with practicality, fostering an extraordinary living experience.

The location, combined with state of the art quality and finishes, unparalleled sea views, a captivating outdoor pool area and carefully crafted designer amenities provides a unique and exceptional quality of +34 952 939 460 info@bromleyestatesmarbella.com Urbanizacion El Rosario, CN340, Km 188, Marbella, Malaga 29603