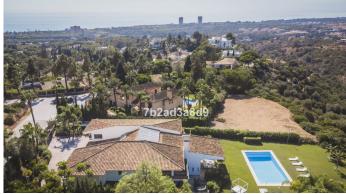

MODERN DESIGN VILLA IN THE PRESTIGIOUS HACIENDA LAS CHAPAS WITH SOUTH WEST ORIENTATION

This is a new listing on the market, a grand design villa with open views to the mountains and sea views from the top floor. Although it was built in 2002 it has avantgarde architecture design features which makes this a very unique and stylish property.

There are private security cameras throughout the whole property and censored perimetral alarm connected to the 24 hour mobile security from one of the most exclusive areas of Marbella East – Hacienda Las Chapas. There is also the possibility to purchase with the villa an adjoining plot of 2300 m2 to build another villa or guest house.