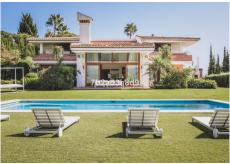

MODERN DESIGN VILLA IN THE PRESTIGIOUS HACIENDA LAS CHAPAS WITH SOUTH WEST ORIENTATION

This is a new listing on the market, a grand design villa with open views to the mountains and sea views from the top floor. Although it was built in 2002 it has avantgarde architecture design features which makes this a very unique and stylish property.

#### **BROMLEY ESTATES**

Marbella

Down in the ground floor area, you will find a separate large dinning room area with glass separation from the formal lounge with vaulted ceilings, floor to ceiling windows and a slow burning fire place. Coming out of the lounge area leads you to an outdoor BBQ area and nice flat plot with a 6 x 12 heated pool and electric awnings.