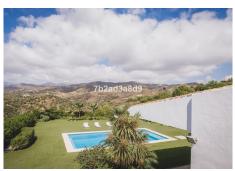

#### **BROMLEY ESTATES**

Marbella

Down in the ground floor area, you will find a separate large dinning room area with glass separation from the formal lounge with vaulted ceilings, floor to ceiling windows and a slow burning fire place. Coming out of the lounge area leads you to an outdoor BBQ area and nice flat plot with a 6 x 12 heated pool and electric awnings.

There are private security cameras throughout the whole property and censored perimetral alarm connected to the 24 hour mobile security from one of the most exclusive areas of Marbella East – Hacienda Las Chapas. There is also the possibility to purchase with the villa an adjoining plot of 2300 m2 to build another villa or guest house.