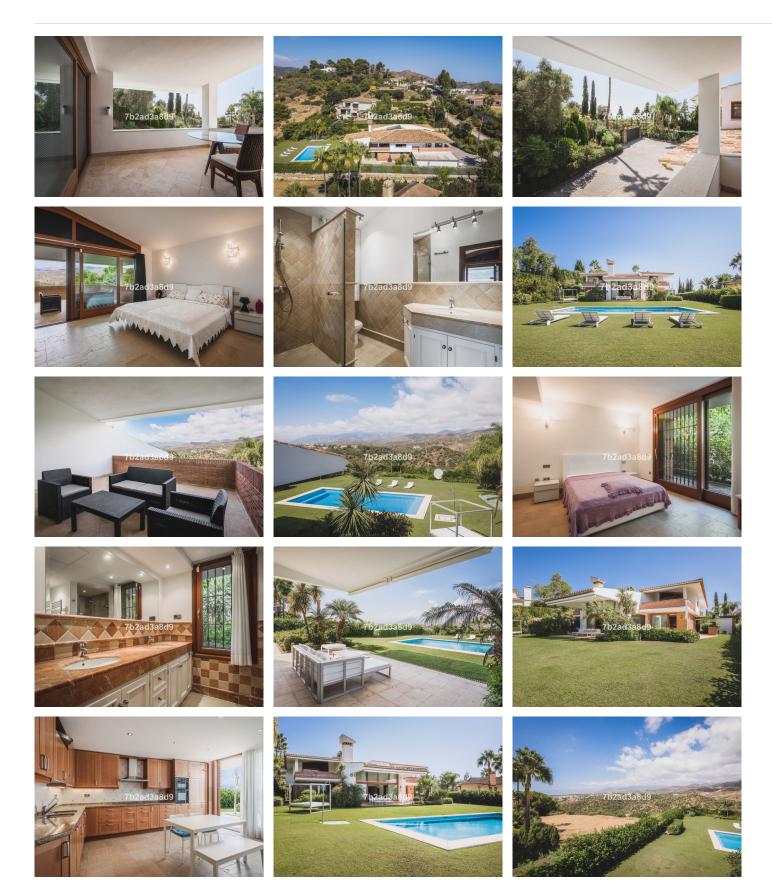

MODERN DESIGN VILLA IN THE PRESTIGIOUS HACIENDA LAS CHAPAS WITH SOUTH WEST ORIENTATION

This is a new listing on the market, a grand design villa with open views to the mountains and sea views from the top floor. Although it was built in 2002 it has avantgarde architecture design features which makes this a very unique and stylish property.

As you enter the property you will find and ample off-street parking for 8 cars, as well as covered garage for 2 cars and mature gardens surrounding the parking area.

Waling into the property through its hugh entrance door, you encounter a contemporary stair case with marble steps and a glass balustrade which leads you to the ample bedroom areas on the top floor, all with direct access to private covered terraces enjoying fantastic sea and mountain views.

#### **BROMLEY ESTATES**

Marbella

Down in the ground floor area, you will find a separate large dinning room area with glass separation from the formal lounge with vaulted ceilings, floor to ceiling windows and a slow burning fire place. Coming out of the lounge area leads you to an outdoor BBQ area and nice flat plot with a 6 x 12 heated pool and electric awnings.