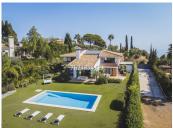

#### **BROMLEY ESTATES**

Marbella

Down in the ground floor area, you will find a separate large dinning room area with glass separation from the formal lounge with vaulted ceilings, floor to ceiling windows and a slow burning fire place. Coming out of the lounge area leads you to an outdoor BBQ area and nice flat plot with a 6 x 12 heated pool and electric awnings.