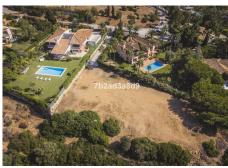

### HOUSE 7 BEDROOMS 6 BATHROOMS IN HACIENDA LAS CHAPAS

Hacienda las Chapas

REF# BEMR4712545 €2,500,000

| BEDS | BATHS | BUILT  | PLOT    | TERRACE |
|------|-------|--------|---------|---------|
| 7    | 6     | 630 m² | 2293 m² | 164 m²  |

MODERN DESIGN VILLA IN THE PRESTIGIOUS HACIENDA LAS CHAPAS WITH SOUTH WEST ORIENTATION

This is a new listing on the market, a grand design villa with open views to the mountains and sea views from the top floor. Although it was built in 2002 it has avantgarde architecture design features which makes this a very unique and stylish property.

There are private security cameras throughout the whole property and censored perimetral alarm connected to the 24 hour mobile security from one of the most exclusive areas of Marbella East – Hacienda Las Chapas. There is also the possibility to purchase with the villa an adjoining plot of 2300 m2 to build another villa or guest house.