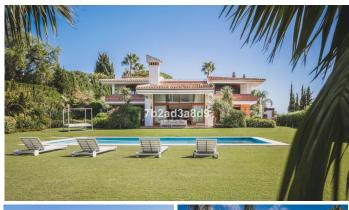

MODERN DESIGN VILLA IN THE PRESTIGIOUS HACIENDA LAS CHAPAS WITH SOUTH WEST ORIENTATION

This is a new listing on the market, a grand design villa with open views to the mountains and sea views from the top floor. Although it was built in 2002 it has avantgarde architecture design features which makes this a very unique and stylish property.

#### **BROMLEY ESTATES**

Marbella

Down in the ground floor area, you will find a separate large dinning room area with glass separation from the formal lounge with vaulted ceilings, floor to ceiling windows and a slow burning fire place. Coming out of the lounge area leads you to an outdoor BBQ area and nice flat plot with a 6 x 12 heated pool and electric awnings.