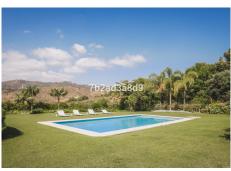

#### **BROMLEY ESTATES**

Marbella

Down in the ground floor area, you will find a separate large dinning room area with glass separation from the formal lounge with vaulted ceilings, floor to ceiling windows and a slow burning fire place. Coming out of the lounge area leads you to an outdoor BBQ area and nice flat plot with a 6 x 12 heated pool and electric awnings.