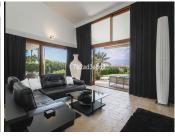

#### **BROMLEY ESTATES**

Marbella

Down in the ground floor area, you will find a separate large dinning room area with glass separation from the formal lounge with vaulted ceilings, floor to ceiling windows and a slow burning fire place. Coming out of the lounge area leads you to an outdoor BBQ area and nice flat plot with a 6 x 12 heated pool and electric awnings.