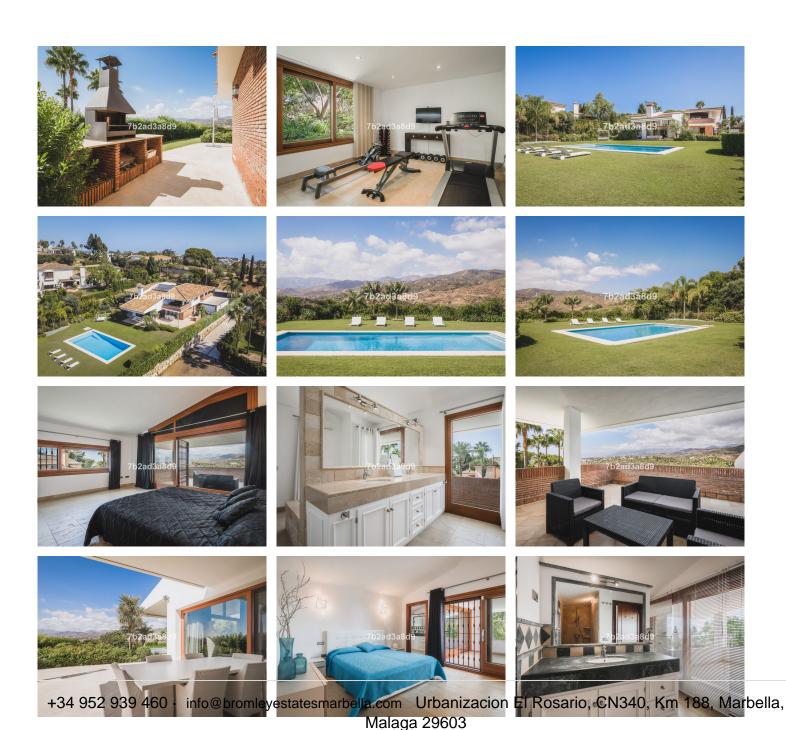

MODERN DESIGN VILLA IN THE PRESTIGIOUS HACIENDA LAS CHAPAS WITH SOUTH WEST ORIENTATION

This is a new listing on the market, a grand design villa with open views to the mountains and sea views from the top floor. Although it was built in 2002 it has avantgarde architecture design features which makes this a very unique and stylish property.

As you enter the property you will find and ample off-street parking for 8 cars, as well as covered garage for 2 cars and mature gardens surrounding the parking area.

Waling into the property through its hugh entrance door, you encounter a contemporary stair case with marble steps and a glass balustrade which leads you to the ample bedroom areas on the top floor, all with direct access to private covered terraces enjoying fantastic sea and mountain views.

#### **BROMLEY ESTATES**

Marbella

Down in the ground floor area, you will find a separate large dinning room area with glass separation from the formal lounge with vaulted ceilings, floor to ceiling windows and a slow burning fire place. Coming out of the lounge area leads you to an outdoor BBQ area and nice flat plot with a 6 x 12 heated pool and electric awnings.