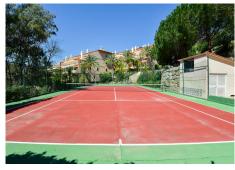

Large luxury penthouse in Albatross Hill, Nueva Andalucia. The duplex penthouse occupies a quiet central position with South facing terraces and commanding views to the Mediterranean Sea and the golf valley of Marbella. The corner penthouse build with luxury fittings has been remodelled to offer an open plan living area. The property currently offers 3 double bedrooms, two ensuite bathrooms, a guest toilet, a spare room, a laundry room. The modern open plan Siematic kitchen is equipped with luxury appliances. The living room which has a gas fire place has direct access to a partially covered terrace together with the kitchen and the dining area. The residence is packed with services and includes 24/7 security, 3 outdoor swimming pools, a large heated indoor swimming pool, a gymnasium, a sauna, a Hamman, a tennis court and tropical gardens. Local amenities, golf courses and the beach are reachable within minutes. Underground parking and two storage areas complete the offer.