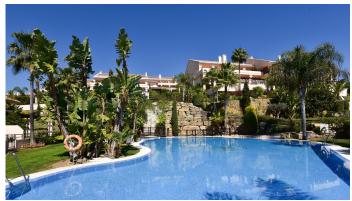

Large luxury penthouse in Albatross Hill, Nueva Andalucia. The duplex penthouse occupies a quiet central position with South facing terraces and commanding views to the Mediterranean Sea and the golf valley of Marbella. The corner penthouse build with luxury fittings has been remodelled to offer an open plan living area. The property currently offers 3 double bedrooms, two ensuite bathrooms, a guest toilet, a spare room, a laundry room. The modern open plan Siematic kitchen is equipped with luxury appliances. The living room which has a gas fire place has direct access to a partially covered terrace together with the kitchen and the dining area. The residence is packed with services and includes 24/7 security, 3 outdoor swimming pools, a large heated indoor swimming pool, a gymnasium, a sauna, a Hamman, a tennis court and tropical gardens. Local amenities, golf courses and the beach are reachable within minutes. Underground parking and two storage areas complete the offer.