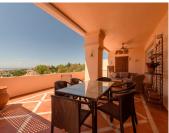

Large luxury penthouse in Albatross Hill, Nueva Andalucia. The duplex penthouse occupies a quiet central position with South facing terraces and commanding views to the Mediterranean Sea and the golf valley of Marbella. The corner penthouse build with luxury fittings has been remodelled to offer an open plan living area. The property currently offers 3 double bedrooms, two ensuite bathrooms, a guest toilet, a spare room, a laundry room. The modern open plan Siematic kitchen is equipped with luxury appliances. The living room which has a gas fire place has direct access to a partially covered terrace together with the kitchen and the dining area. The residence is packed with services and includes 24/7 security, 3 outdoor swimming pools, a large heated indoor swimming pool, a gymnasium, a sauna, a Hamman, a tennis court and tropical gardens. Local amenities, golf courses and the beach are reachable within minutes. Underground parking and two storage areas complete the offer.