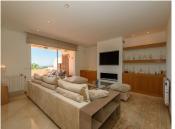

Large luxury penthouse in Albatross Hill, Nueva Andalucia. The duplex penthouse occupies a quiet central position with South facing terraces and commanding views to the Mediterranean Sea and the golf valley of Marbella. The corner penthouse build with luxury fittings has been remodelled to offer an open plan living area. The property currently offers 3 double bedrooms, two ensuite bathrooms, a guest toilet, a spare room, a laundry room. The modern open plan Siematic kitchen is equipped with luxury appliances. The living room which has a gas fire place has direct access to a partially covered terrace together with the kitchen and the dining area. The residence is packed with services and includes 24/7 security, 3 outdoor swimming pools, a large heated indoor swimming pool, a gymnasium, a sauna, a Hamman, a tennis court and tropical gardens. Local amenities, golf courses and the beach are reachable within minutes. Underground parking and two storage areas complete the offer.