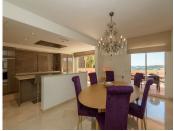

Large luxury penthouse in Albatross Hill, Nueva Andalucia. The duplex penthouse occupies a quiet central position with South facing terraces and commanding views to the Mediterranean Sea and the golf valley of Marbella. The corner penthouse build with luxury fittings has been remodelled to offer an open plan living area. The property currently offers 3 double bedrooms, two ensuite bathrooms, a guest toilet, a spare room, a laundry room. The modern open plan Siematic kitchen is equipped with luxury appliances. The living room which has a gas fire place has direct access to a partially covered terrace together with the kitchen and the dining area. The residence is packed with services and includes 24/7 security, 3 outdoor swimming pools, a large heated indoor swimming pool, a gymnasium, a sauna, a Hamman, a tennis court and tropical gardens. Local amenities, golf courses and the beach are reachable within minutes. Underground parking and two storage areas complete the offer.