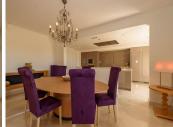

Large luxury penthouse in Albatross Hill, Nueva Andalucia. The duplex penthouse occupies a quiet central position with South facing terraces and commanding views to the Mediterranean Sea and the golf valley of Marbella. The corner penthouse build with luxury fittings has been remodelled to offer an open plan living area. The property currently offers 3 double bedrooms, two ensuite bathrooms, a guest toilet, a spare room, a laundry room. The modern open plan Siematic kitchen is equipped with luxury appliances. The living room which has a gas fire place has direct access to a partially covered terrace together with the kitchen and the dining area. The residence is packed with services and includes 24/7 security, 3 outdoor swimming pools, a large heated indoor swimming pool, a gymnasium, a sauna, a Hamman, a tennis court and tropical gardens. Local amenities, golf courses and the beach are reachable within minutes. Underground parking and two storage areas complete the offer.