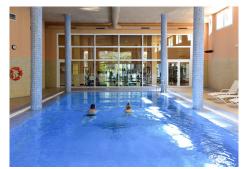

Large luxury penthouse in Albatross Hill, Nueva Andalucia. The duplex penthouse occupies a quiet central position with South facing terraces and commanding views to the Mediterranean Sea and the golf valley of Marbella. The corner penthouse build with luxury fittings has been remodelled to offer an open plan living area. The property currently offers 3 double bedrooms, two ensuite bathrooms, a guest toilet, a spare room, a laundry room. The modern open plan Siematic kitchen is equipped with luxury appliances. The living room which has a gas fire place has direct access to a partially covered terrace together with the kitchen and the dining area. The residence is packed with services and includes 24/7 security, 3 outdoor swimming pools, a large heated indoor swimming pool, a gymnasium, a sauna, a Hamman, a tennis court and tropical gardens. Local amenities, golf courses and the beach are reachable within minutes. Underground parking and two storage areas complete the offer.