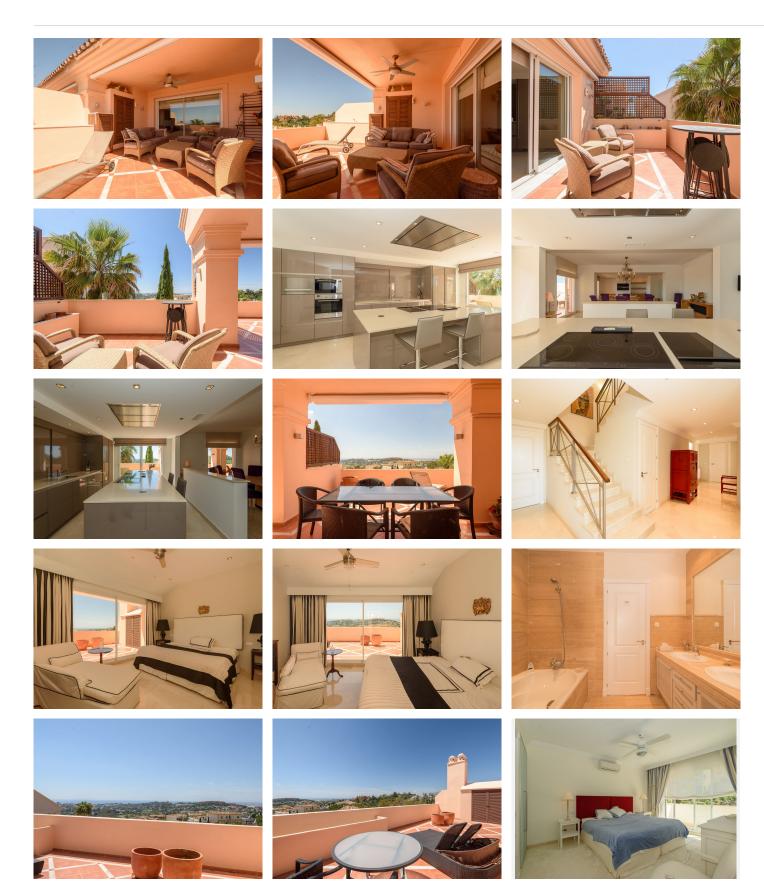

Large luxury penthouse in Albatross Hill, Nueva Andalucia. The duplex penthouse occupies a quiet central position with South facing terraces and commanding views to the Mediterranean Sea and the golf valley of Marbella. The corner penthouse build with luxury fittings has been remodelled to offer an open plan living area. The property currently offers 3 double bedrooms, two ensuite bathrooms, a guest toilet, a spare room, a laundry room. The modern open plan Siematic kitchen is equipped with luxury appliances. The living room which has a gas fire place has direct access to a partially covered terrace together with the kitchen and the dining area. The residence is packed with services and includes 24/7 security, 3 outdoor swimming pools, a large heated indoor swimming pool, a gymnasium, a sauna, a Hamman, a tennis court and tropical gardens. Local amenities, golf courses and the beach are reachable within minutes. Underground parking and two storage areas complete the offer.