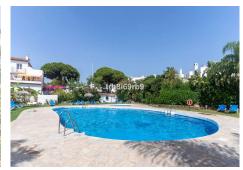

Townhouse, Benavista, Costa del Sol.

2 Bedrooms, 1 Bathroom, Built 92 m², Terrace 11 m², Garden/Plot 33 m².

Setting: Close To Golf, Close To Shops, Close To Schools, Urbanisation.

Orientation : South. Condition : Good. Pool : Communal.