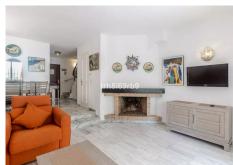

The property boasts its own private garden, and distributed on 2 floors, with air conditioning in the lounge and master bedroom.

The beach is easily accessible and only around a 10 minute walk via a nearby footbridge, with bus stops either side of the road to provide easy access to Estepona and San Pedro via bus.

Climate Control: Air Conditioning.

Views: Garden.

Features: Fitted Wardrobes, Near Transport, Private Terrace, Marble Flooring.

Furniture: Fully Furnished.

Kitchen : Fully Fitted. Garden : Private.

Security : Gated Complex. Parking : Communal.