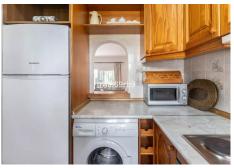

Climate Control: Air Conditioning.

Views: Garden.

Features: Fitted Wardrobes, Near Transport, Private Terrace, Marble Flooring.

Furniture: Fully Furnished.

Kitchen : Fully Fitted. Garden : Private.

Security : Gated Complex. Parking : Communal.