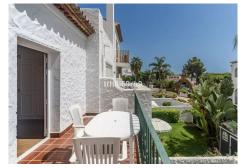

The property boasts its own private garden, and distributed on 2 floors, with air conditioning in the lounge and master bedroom.

The beach is easily accessible and only around a 10 minute walk via a nearby footbridge, with bus stops either side of the road to provide easy access to Estepona and San Pedro via bus.

Climate Control: Air Conditioning.

Views: Garden.

Features: Fitted Wardrobes, Near Transport, Private Terrace, Marble Flooring.

Furniture: Fully Furnished.

Kitchen : Fully Fitted. Garden : Private.

Security : Gated Complex. Parking : Communal.