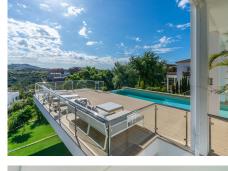

Impressive new built and modern villa in Elviria with beautiful sea views, offering in total six bedrooms, five bathrooms, a guest toilet, a ample living room with terrace and with luxurious kitchen with Gaggenau appliances and a light patio connecting the three floors as well as an elevator. Roof terrace with sea views and plenty of space. In the middle floor there is a stunning pool kitchen and a modern heated infinity pool. All outside garden area is artificial grass keeping the maintenance and water costs at a minimum. Regular Petanque court. The house features electric patio roof, underfloor heating throughout, solar panels for hot water, pool and electricity, water purification system, air conditioning hot and cold and electric shutters as well as all windows are of security glass. Covered parking area in the entrance with space for two cars. Ideal family home close to the German and Spanish school and close to all local amenities and the beach.