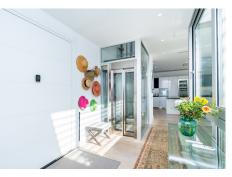

Impressive new built and modern villa in Elviria with beautiful sea views, offering in total six bedrooms, five bathrooms, a guest toilet, a ample living room with terrace and with luxurious kitchen with Gaggenau appliances and a light patio connecting the three floors as well as an elevator. Roof terrace with sea views and plenty of space. In the middle floor there is a stunning pool kitchen and a modern heated infinity pool. All outside garden area is artificial grass keeping the maintenance and water costs at a minimum. Regular Petanque court. The house features electric patio roof, underfloor heating throughout, solar panels for hot water, pool and electricity, water purification system, air conditioning hot and cold and electric shutters as well as all windows are of security glass. Covered parking area in the entrance with space for two cars. Ideal family home close to the German and Spanish school and close to all local amenities and the beach.