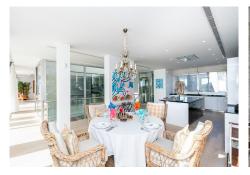

Impressive new built and modern villa in Elviria with beautiful sea views, offering in total six bedrooms, five bathrooms, a guest toilet, a ample living room with terrace and with luxurious kitchen with Gaggenau appliances and a light patio connecting the three floors as well as an elevator. Roof terrace with sea views and plenty of space. In the middle floor there is a stunning pool kitchen and a modern heated infinity pool. All outside garden area is artificial grass keeping the maintenance and water costs at a minimum. Regular Petanque court. The house features electric patio roof, underfloor heating throughout, solar panels for hot water, pool and electricity, water purification system, air conditioning hot and cold and electric shutters as well as all windows are of security glass. Covered parking area in the entrance with space for two cars. Ideal family home close to the German and Spanish school and close to all local amenities and the beach.