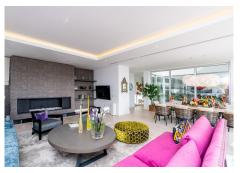

Impressive new built and modern villa in Elviria with beautiful sea views, offering in total six bedrooms, five bathrooms, a guest toilet, a ample living room with terrace and with luxurious kitchen with Gaggenau appliances and a light patio connecting the three floors as well as an elevator. Roof terrace with sea views and plenty of space. In the middle floor there is a stunning pool kitchen and a modern heated infinity pool. All outside garden area is artificial grass keeping the maintenance and water costs at a minimum. Regular Petanque court. The house features electric patio roof, underfloor heating throughout, solar panels for hot water, pool and electricity, water purification system, air conditioning hot and cold and electric shutters as well as all windows are of security glass. Covered parking area in the entrance with space for two cars. Ideal family home close to the German and Spanish school and close to all local amenities and the beach.