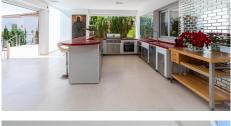

Impressive new built and modern villa in Elviria with beautiful sea views, offering in total six bedrooms, five bathrooms, a guest toilet, a ample living room with terrace and with luxurious kitchen with Gaggenau appliances and a light patio connecting the three floors as well as an elevator. Roof terrace with sea views and plenty of space. In the middle floor there is a stunning pool kitchen and a modern heated infinity pool. All outside garden area is artificial grass keeping the maintenance and water costs at a minimum. Regular Petanque court. The house features electric patio roof, underfloor heating throughout, solar panels for hot water, pool and electricity, water purification system, air conditioning hot and cold and electric shutters as well as all windows are of security glass. Covered parking area in the entrance with space for two cars. Ideal family home close to the German and Spanish school and close to all local amenities and the beach.