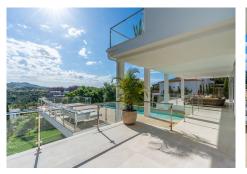

Impressive new built and modern villa in Elviria with beautiful sea views, offering in total six bedrooms, five bathrooms, a guest toilet, a ample living room with terrace and with luxurious kitchen with Gaggenau appliances and a light patio connecting the three floors as well as an elevator. Roof terrace with sea views and plenty of space. In the middle floor there is a stunning pool kitchen and a modern heated infinity pool. All outside garden area is artificial grass keeping the maintenance and water costs at a minimum. Regular Petanque court. The house features electric patio roof, underfloor heating throughout, solar panels for hot water, pool and electricity, water purification system, air conditioning hot and cold and electric shutters as well as all windows are of security glass. Covered parking area in the entrance with space for two cars. Ideal family home close to the German and Spanish school and close to all local amenities and the beach.