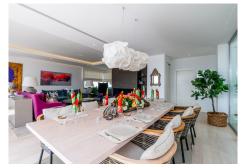

Impressive new built and modern villa in Elviria with beautiful sea views, offering in total six bedrooms, five bathrooms, a guest toilet, a ample living room with terrace and with luxurious kitchen with Gaggenau appliances and a light patio connecting the three floors as well as an elevator. Roof terrace with sea views and plenty of space. In the middle floor there is a stunning pool kitchen and a modern heated infinity pool. All outside garden area is artificial grass keeping the maintenance and water costs at a minimum. Regular Petanque court. The house features electric patio roof, underfloor heating throughout, solar panels for hot water, pool and electricity, water purification system, air conditioning hot and cold and electric shutters as well as all windows are of security glass. Covered parking area in the entrance with space for two cars. Ideal family home close to the German and Spanish school and close to all local amenities and the beach.