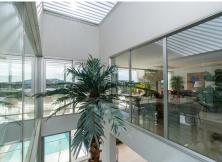

Impressive new built and modern villa in Elviria with beautiful sea views, offering in total six bedrooms, five bathrooms, a guest toilet, a ample living room with terrace and with luxurious kitchen with Gaggenau appliances and a light patio connecting the three floors as well as an elevator. Roof terrace with sea views and plenty of space. In the middle floor there is a stunning pool kitchen and a modern heated infinity pool. All outside garden area is artificial grass keeping the maintenance and water costs at a minimum. Regular Petanque court. The house features electric patio roof, underfloor heating throughout, solar panels for hot water, pool and electricity, water purification system, air conditioning hot and cold and electric shutters as well as all windows are of security glass. Covered parking area in the entrance with space for two cars. Ideal family home close to the German and Spanish school and close to all local amenities and the beach.