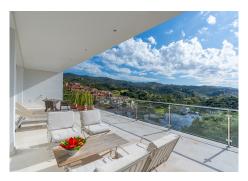

Impressive new built and modern villa in Elviria with beautiful sea views, offering in total six bedrooms, five bathrooms, a guest toilet, a ample living room with terrace and with luxurious kitchen with Gaggenau appliances and a light patio connecting the three floors as well as an elevator. Roof terrace with sea views and plenty of space. In the middle floor there is a stunning pool kitchen and a modern heated infinity pool. All outside garden area is artificial grass keeping the maintenance and water costs at a minimum. Regular Petanque court. The house features electric patio roof, underfloor heating throughout, solar panels for hot water, pool and electricity, water purification system, air conditioning hot and cold and electric shutters as well as all windows are of security glass. Covered parking area in the entrance with space for two cars. Ideal family home close to the German and Spanish school and close to all local amenities and the beach.