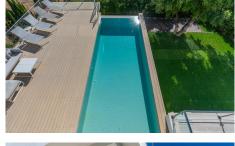

Impressive new built and modern villa in Elviria with beautiful sea views, offering in total six bedrooms, five bathrooms, a guest toilet, a ample living room with terrace and with luxurious kitchen with Gaggenau appliances and a light patio connecting the three floors as well as an elevator. Roof terrace with sea views and plenty of space. In the middle floor there is a stunning pool kitchen and a modern heated infinity pool. All outside garden area is artificial grass keeping the maintenance and water costs at a minimum. Regular Petanque court. The house features electric patio roof, underfloor heating throughout, solar panels for hot water, pool and electricity, water purification system, air conditioning hot and cold and electric shutters as well as all windows are of security glass. Covered parking area in the entrance with space for two cars. Ideal family home close to the German and Spanish school and close to all local amenities and the beach.