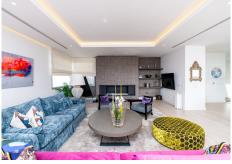

Impressive new built and modern villa in Elviria with beautiful sea views, offering in total six bedrooms, five bathrooms, a guest toilet, a ample living room with terrace and with luxurious kitchen with Gaggenau appliances and a light patio connecting the three floors as well as an elevator. Roof terrace with sea views and plenty of space. In the middle floor there is a stunning pool kitchen and a modern heated infinity pool. All outside garden area is artificial grass keeping the maintenance and water costs at a minimum. Regular Petanque court. The house features electric patio roof, underfloor heating throughout, solar panels for hot water, pool and electricity, water purification system, air conditioning hot and cold and electric shutters as well as all windows are of security glass. Covered parking area in the entrance with space for two cars. Ideal family home close to the German and Spanish school and close to all local amenities and the beach.