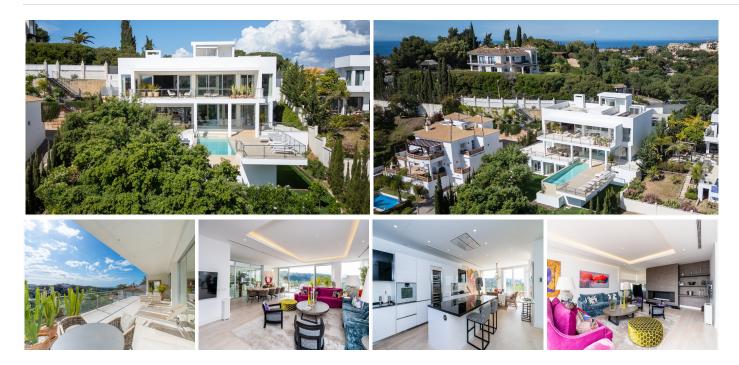

## HOUSE 6 BEDROOMS 5.5 BATHROOMS IN ELVIRIA

Elviria

REF# BEMR4712968 €2,590,000

| BEDS | BATHS | BUILT   | PLOT    | TERRACE |
|------|-------|---------|---------|---------|
| 6    | 5.5   | 1087 m² | 1465 m² | 278 m²  |

Impressive new built and modern villa in Elviria with beautiful sea views, offering in total six bedrooms, five bathrooms, a guest toilet, a ample living room with terrace and with luxurious kitchen with Gaggenau appliances and a light patio connecting the three floors as well as an elevator. Roof terrace with sea views and plenty of space. In the middle floor there is a stunning pool kitchen and a modern heated infinity pool. All outside garden area is artificial grass keeping the maintenance and water costs at a minimum. Regular Petanque court. The house features electric patio roof, underfloor heating throughout, solar panels for hot water, pool and electricity, water purification system, air conditioning hot and cold and electric shutters as well as all windows are of security glass. Covered parking area in the entrance with space for two cars. Ideal family home close to the German and Spanish school and close to all local amenities and the beach.