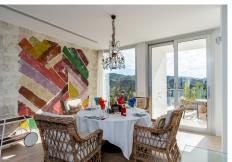

Impressive new built and modern villa in Elviria with beautiful sea views, offering in total six bedrooms, five bathrooms, a guest toilet, a ample living room with terrace and with luxurious kitchen with Gaggenau appliances and a light patio connecting the three floors as well as an elevator. Roof terrace with sea views and plenty of space. In the middle floor there is a stunning pool kitchen and a modern heated infinity pool. All outside garden area is artificial grass keeping the maintenance and water costs at a minimum. Regular Petanque court. The house features electric patio roof, underfloor heating throughout, solar panels for hot water, pool and electricity, water purification system, air conditioning hot and cold and electric shutters as well as all windows are of security glass. Covered parking area in the entrance with space for two cars. Ideal family home close to the German and Spanish school and close to all local amenities and the beach.