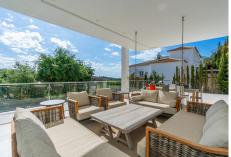

Impressive new built and modern villa in Elviria with beautiful sea views, offering in total six bedrooms, five bathrooms, a guest toilet, a ample living room with terrace and with luxurious kitchen with Gaggenau appliances and a light patio connecting the three floors as well as an elevator. Roof terrace with sea views and plenty of space. In the middle floor there is a stunning pool kitchen and a modern heated infinity pool. All outside garden area is artificial grass keeping the maintenance and water costs at a minimum. Regular Petanque court. The house features electric patio roof, underfloor heating throughout, solar panels for hot water, pool and electricity, water purification system, air conditioning hot and cold and electric shutters as well as all windows are of security glass. Covered parking area in the entrance with space for two cars. Ideal family home close to the German and Spanish school and close to all local amenities and the beach.