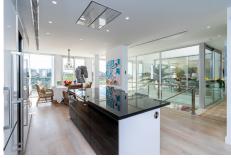

Impressive new built and modern villa in Elviria with beautiful sea views, offering in total six bedrooms, five bathrooms, a guest toilet, a ample living room with terrace and with luxurious kitchen with Gaggenau appliances and a light patio connecting the three floors as well as an elevator. Roof terrace with sea views and plenty of space. In the middle floor there is a stunning pool kitchen and a modern heated infinity pool. All outside garden area is artificial grass keeping the maintenance and water costs at a minimum. Regular Petanque court. The house features electric patio roof, underfloor heating throughout, solar panels for hot water, pool and electricity, water purification system, air conditioning hot and cold and electric shutters as well as all windows are of security glass. Covered parking area in the entrance with space for two cars. Ideal family home close to the German and Spanish school and close to all local amenities and the beach.