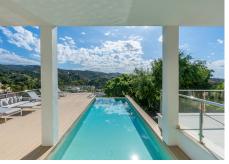

Impressive new built and modern villa in Elviria with beautiful sea views, offering in total six bedrooms, five bathrooms, a guest toilet, a ample living room with terrace and with luxurious kitchen with Gaggenau appliances and a light patio connecting the three floors as well as an elevator. Roof terrace with sea views and plenty of space. In the middle floor there is a stunning pool kitchen and a modern heated infinity pool. All outside garden area is artificial grass keeping the maintenance and water costs at a minimum. Regular Petanque court. The house features electric patio roof, underfloor heating throughout, solar panels for hot water, pool and electricity, water purification system, air conditioning hot and cold and electric shutters as well as all windows are of security glass. Covered parking area in the entrance with space for two cars. Ideal family home close to the German and Spanish school and close to all local amenities and the beach.