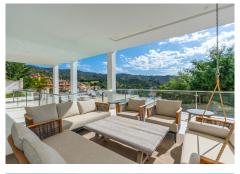

Impressive new built and modern villa in Elviria with beautiful sea views, offering in total six bedrooms, five bathrooms, a guest toilet, a ample living room with terrace and with luxurious kitchen with Gaggenau appliances and a light patio connecting the three floors as well as an elevator. Roof terrace with sea views and plenty of space. In the middle floor there is a stunning pool kitchen and a modern heated infinity pool. All outside garden area is artificial grass keeping the maintenance and water costs at a minimum. Regular Petanque court. The house features electric patio roof, underfloor heating throughout, solar panels for hot water, pool and electricity, water purification system, air conditioning hot and cold and electric shutters as well as all windows are of security glass. Covered parking area in the entrance with space for two cars. Ideal family home close to the German and Spanish school and close to all local amenities and the beach.