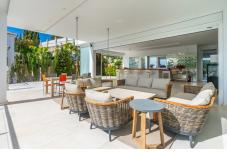

Impressive new built and modern villa in Elviria with beautiful sea views, offering in total six bedrooms, five bathrooms, a guest toilet, a ample living room with terrace and with luxurious kitchen with Gaggenau appliances and a light patio connecting the three floors as well as an elevator. Roof terrace with sea views and plenty of space. In the middle floor there is a stunning pool kitchen and a modern heated infinity pool. All outside garden area is artificial grass keeping the maintenance and water costs at a minimum. Regular Petanque court. The house features electric patio roof, underfloor heating throughout, solar panels for hot water, pool and electricity, water purification system, air conditioning hot and cold and electric shutters as well as all windows are of security glass. Covered parking area in the entrance with space for two cars. Ideal family home close to the German and Spanish school and close to all local amenities and the beach.