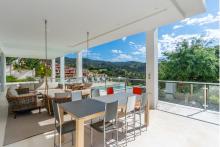

Impressive new built and modern villa in Elviria with beautiful sea views, offering in total six bedrooms, five bathrooms, a guest toilet, a ample living room with terrace and with luxurious kitchen with Gaggenau appliances and a light patio connecting the three floors as well as an elevator. Roof terrace with sea views and plenty of space. In the middle floor there is a stunning pool kitchen and a modern heated infinity pool. All outside garden area is artificial grass keeping the maintenance and water costs at a minimum. Regular Petanque court. The house features electric patio roof, underfloor heating throughout, solar panels for hot water, pool and electricity, water purification system, air conditioning hot and cold and electric shutters as well as all windows are of security glass. Covered parking area in the entrance with space for two cars. Ideal family home close to the German and Spanish school and close to all local amenities and the beach.