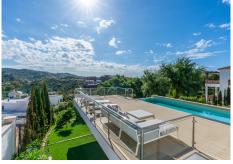

Impressive new built and modern villa in Elviria with beautiful sea views, offering in total six bedrooms, five bathrooms, a guest toilet, a ample living room with terrace and with luxurious kitchen with Gaggenau appliances and a light patio connecting the three floors as well as an elevator. Roof terrace with sea views and plenty of space. In the middle floor there is a stunning pool kitchen and a modern heated infinity pool. All outside garden area is artificial grass keeping the maintenance and water costs at a minimum. Regular Petanque court. The house features electric patio roof, underfloor heating throughout, solar panels for hot water, pool and electricity, water purification system, air conditioning hot and cold and electric shutters as well as all windows are of security glass. Covered parking area in the entrance with space for two cars. Ideal family home close to the German and Spanish school and close to all local amenities and the beach.