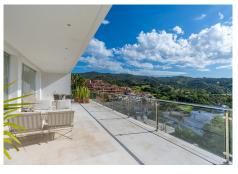

Impressive new built and modern villa in Elviria with beautiful sea views, offering in total six bedrooms, five bathrooms, a guest toilet, a ample living room with terrace and with luxurious kitchen with Gaggenau appliances and a light patio connecting the three floors as well as an elevator. Roof terrace with sea views and plenty of space. In the middle floor there is a stunning pool kitchen and a modern heated infinity pool. All outside garden area is artificial grass keeping the maintenance and water costs at a minimum. Regular Petanque court. The house features electric patio roof, underfloor heating throughout, solar panels for hot water, pool and electricity, water purification system, air conditioning hot and cold and electric shutters as well as all windows are of security glass. Covered parking area in the entrance with space for two cars. Ideal family home close to the German and Spanish school and close to all local amenities and the beach.