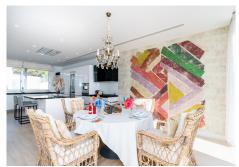

Impressive new built and modern villa in Elviria with beautiful sea views, offering in total six bedrooms, five bathrooms, a guest toilet, a ample living room with terrace and with luxurious kitchen with Gaggenau appliances and a light patio connecting the three floors as well as an elevator. Roof terrace with sea views and plenty of space. In the middle floor there is a stunning pool kitchen and a modern heated infinity pool. All outside garden area is artificial grass keeping the maintenance and water costs at a minimum. Regular Petanque court. The house features electric patio roof, underfloor heating throughout, solar panels for hot water, pool and electricity, water purification system, air conditioning hot and cold and electric shutters as well as all windows are of security glass. Covered parking area in the entrance with space for two cars. Ideal family home close to the German and Spanish school and close to all local amenities and the beach.