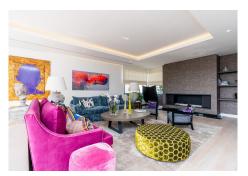

Impressive new built and modern villa in Elviria with beautiful sea views, offering in total six bedrooms, five bathrooms, a guest toilet, a ample living room with terrace and with luxurious kitchen with Gaggenau appliances and a light patio connecting the three floors as well as an elevator. Roof terrace with sea views and plenty of space. In the middle floor there is a stunning pool kitchen and a modern heated infinity pool. All outside garden area is artificial grass keeping the maintenance and water costs at a minimum. Regular Petanque court. The house features electric patio roof, underfloor heating throughout, solar panels for hot water, pool and electricity, water purification system, air conditioning hot and cold and electric shutters as well as all windows are of security glass. Covered parking area in the entrance with space for two cars. Ideal family home close to the German and Spanish school and close to all local amenities and the beach.