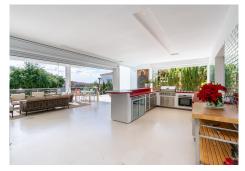

Impressive new built and modern villa in Elviria with beautiful sea views, offering in total six bedrooms, five bathrooms, a guest toilet, a ample living room with terrace and with luxurious kitchen with Gaggenau appliances and a light patio connecting the three floors as well as an elevator. Roof terrace with sea views and plenty of space. In the middle floor there is a stunning pool kitchen and a modern heated infinity pool. All outside garden area is artificial grass keeping the maintenance and water costs at a minimum. Regular Petanque court. The house features electric patio roof, underfloor heating throughout, solar panels for hot water, pool and electricity, water purification system, air conditioning hot and cold and electric shutters as well as all windows are of security glass. Covered parking area in the entrance with space for two cars. Ideal family home close to the German and Spanish school and close to all local amenities and the beach.