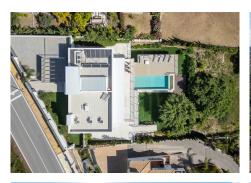

Impressive new built and modern villa in Elviria with beautiful sea views, offering in total six bedrooms, five bathrooms, a guest toilet, a ample living room with terrace and with luxurious kitchen with Gaggenau appliances and a light patio connecting the three floors as well as an elevator. Roof terrace with sea views and plenty of space. In the middle floor there is a stunning pool kitchen and a modern heated infinity pool. All outside garden area is artificial grass keeping the maintenance and water costs at a minimum. Regular Petanque court. The house features electric patio roof, underfloor heating throughout, solar panels for hot water, pool and electricity, water purification system, air conditioning hot and cold and electric shutters as well as all windows are of security glass. Covered parking area in the entrance with space for two cars. Ideal family home close to the German and Spanish school and close to all local amenities and the beach.