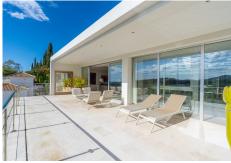

Impressive new built and modern villa in Elviria with beautiful sea views, offering in total six bedrooms, five bathrooms, a guest toilet, a ample living room with terrace and with luxurious kitchen with Gaggenau appliances and a light patio connecting the three floors as well as an elevator. Roof terrace with sea views and plenty of space. In the middle floor there is a stunning pool kitchen and a modern heated infinity pool. All outside garden area is artificial grass keeping the maintenance and water costs at a minimum. Regular Petanque court. The house features electric patio roof, underfloor heating throughout, solar panels for hot water, pool and electricity, water purification system, air conditioning hot and cold and electric shutters as well as all windows are of security glass. Covered parking area in the entrance with space for two cars. Ideal family home close to the German and Spanish school and close to all local amenities and the beach.