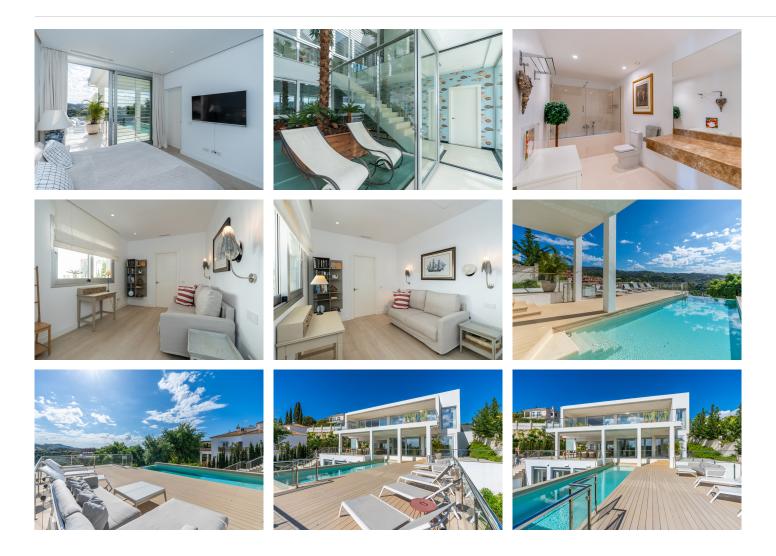

Impressive new built and modern villa in Elviria with beautiful sea views, offering in total six bedrooms, five bathrooms, a guest toilet, a ample living room with terrace and with luxurious kitchen with Gaggenau appliances and a light patio connecting the three floors as well as an elevator. Roof terrace with sea views and plenty of space. In the middle floor there is a stunning pool kitchen and a modern heated infinity pool. All outside garden area is artificial grass keeping the maintenance and water costs at a minimum. Regular Petanque court. The house features electric patio roof, underfloor heating throughout, solar panels for hot water, pool and electricity, water purification system, air conditioning hot and cold and electric shutters as well as all windows are of security glass. Covered parking area in the entrance with space for two cars. Ideal family home close to the German and Spanish school and close to all local amenities and the beach.