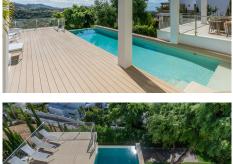

Impressive new built and modern villa in Elviria with beautiful sea views, offering in total six bedrooms, five bathrooms, a guest toilet, a ample living room with terrace and with luxurious kitchen with Gaggenau appliances and a light patio connecting the three floors as well as an elevator. Roof terrace with sea views and plenty of space. In the middle floor there is a stunning pool kitchen and a modern heated infinity pool. All outside garden area is artificial grass keeping the maintenance and water costs at a minimum. Regular Petanque court. The house features electric patio roof, underfloor heating throughout, solar panels for hot water, pool and electricity, water purification system, air conditioning hot and cold and electric shutters as well as all windows are of security glass. Covered parking area in the entrance with space for two cars. Ideal family home close to the German and Spanish school and close to all local amenities and the beach.