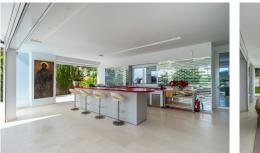

Impressive new built and modern villa in Elviria with beautiful sea views, offering in total six bedrooms, five bathrooms, a guest toilet, a ample living room with terrace and with luxurious kitchen with Gaggenau appliances and a light patio connecting the three floors as well as an elevator. Roof terrace with sea views and plenty of space. In the middle floor there is a stunning pool kitchen and a modern heated infinity pool. All outside garden area is artificial grass keeping the maintenance and water costs at a minimum. Regular Petanque court. The house features electric patio roof, underfloor heating throughout, solar panels for hot water, pool and electricity, water purification system, air conditioning hot and cold and electric shutters as well as all windows are of security glass. Covered parking area in the entrance with space for two cars. Ideal family home close to the German and Spanish school and close to all local amenities and the beach.