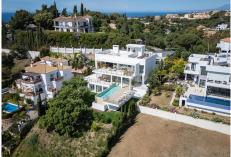

Impressive new built and modern villa in Elviria with beautiful sea views, offering in total six bedrooms, five bathrooms, a guest toilet, a ample living room with terrace and with luxurious kitchen with Gaggenau appliances and a light patio connecting the three floors as well as an elevator. Roof terrace with sea views and plenty of space. In the middle floor there is a stunning pool kitchen and a modern heated infinity pool. All outside garden area is artificial grass keeping the maintenance and water costs at a minimum. Regular Petanque court. The house features electric patio roof, underfloor heating throughout, solar panels for hot water, pool and electricity, water purification system, air conditioning hot and cold and electric shutters as well as all windows are of security glass. Covered parking area in the entrance with space for two cars. Ideal family home close to the German and Spanish school and close to all local amenities and the beach.