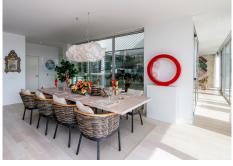

Impressive new built and modern villa in Elviria with beautiful sea views, offering in total six bedrooms, five bathrooms, a guest toilet, a ample living room with terrace and with luxurious kitchen with Gaggenau appliances and a light patio connecting the three floors as well as an elevator. Roof terrace with sea views and plenty of space. In the middle floor there is a stunning pool kitchen and a modern heated infinity pool. All outside garden area is artificial grass keeping the maintenance and water costs at a minimum. Regular Petanque court. The house features electric patio roof, underfloor heating throughout, solar panels for hot water, pool and electricity, water purification system, air conditioning hot and cold and electric shutters as well as all windows are of security glass. Covered parking area in the entrance with space for two cars. Ideal family home close to the German and Spanish school and close to all local amenities and the beach.