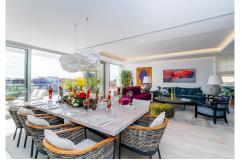

Impressive new built and modern villa in Elviria with beautiful sea views, offering in total six bedrooms, five bathrooms, a guest toilet, a ample living room with terrace and with luxurious kitchen with Gaggenau appliances and a light patio connecting the three floors as well as an elevator. Roof terrace with sea views and plenty of space. In the middle floor there is a stunning pool kitchen and a modern heated infinity pool. All outside garden area is artificial grass keeping the maintenance and water costs at a minimum. Regular Petanque court. The house features electric patio roof, underfloor heating throughout, solar panels for hot water, pool and electricity, water purification system, air conditioning hot and cold and electric shutters as well as all windows are of security glass. Covered parking area in the entrance with space for two cars. Ideal family home close to the German and Spanish school and close to all local amenities and the beach.