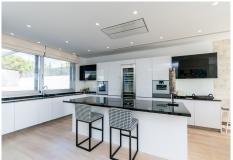

Impressive new built and modern villa in Elviria with beautiful sea views, offering in total six bedrooms, five bathrooms, a guest toilet, a ample living room with terrace and with luxurious kitchen with Gaggenau appliances and a light patio connecting the three floors as well as an elevator. Roof terrace with sea views and plenty of space. In the middle floor there is a stunning pool kitchen and a modern heated infinity pool. All outside garden area is artificial grass keeping the maintenance and water costs at a minimum. Regular Petanque court. The house features electric patio roof, underfloor heating throughout, solar panels for hot water, pool and electricity, water purification system, air conditioning hot and cold and electric shutters as well as all windows are of security glass. Covered parking area in the entrance with space for two cars. Ideal family home close to the German and Spanish school and close to all local amenities and the beach.