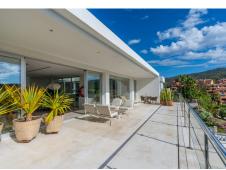

Impressive new built and modern villa in Elviria with beautiful sea views, offering in total six bedrooms, five bathrooms, a guest toilet, a ample living room with terrace and with luxurious kitchen with Gaggenau appliances and a light patio connecting the three floors as well as an elevator. Roof terrace with sea views and plenty of space. In the middle floor there is a stunning pool kitchen and a modern heated infinity pool. All outside garden area is artificial grass keeping the maintenance and water costs at a minimum. Regular Petanque court. The house features electric patio roof, underfloor heating throughout, solar panels for hot water, pool and electricity, water purification system, air conditioning hot and cold and electric shutters as well as all windows are of security glass. Covered parking area in the entrance with space for two cars. Ideal family home close to the German and Spanish school and close to all local amenities and the beach.