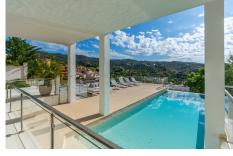

Impressive new built and modern villa in Elviria with beautiful sea views, offering in total six bedrooms, five bathrooms, a guest toilet, a ample living room with terrace and with luxurious kitchen with Gaggenau appliances and a light patio connecting the three floors as well as an elevator. Roof terrace with sea views and plenty of space. In the middle floor there is a stunning pool kitchen and a modern heated infinity pool. All outside garden area is artificial grass keeping the maintenance and water costs at a minimum. Regular Petanque court. The house features electric patio roof, underfloor heating throughout, solar panels for hot water, pool and electricity, water purification system, air conditioning hot and cold and electric shutters as well as all windows are of security glass. Covered parking area in the entrance with space for two cars. Ideal family home close to the German and Spanish school and close to all local amenities and the beach.