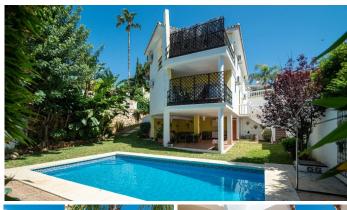

## HOUSE 5 BEDROOMS 5 BATHROOMS IN TORREBLANCA

Torreblanca

REF# BEMR4713010 €850.000

| BEDS | BATHS | BUILT  | PLOT   | TERRACE |
|------|-------|--------|--------|---------|
| 5    | 5     | 193 m² | 550 m² | 50 m²   |

Spacious and bright Villa in very good condition located in the upper part of Torreblanca.

It is distributed over 2 floors as follows:

Entrance floor (street level): Beautiful and spacious entrance porch with dining table, entrance hall with built-in wardrobe, guest toilet, large fully equipped independent kitchen with dining table, large living room with fireplace and access to a beautiful sunny terrace with sea views. Very spacious master bedroom with dressing area, access to the terrace and en-suite bathroom.

Ground floor: Four bedrooms and 3 bathrooms of which 2 bathrooms are en suite. Two bedrooms have access to the terrace and another to the side garden.

Exterior: Beautiful pool area surrounded by garden with 100% tranquillity and privacy.