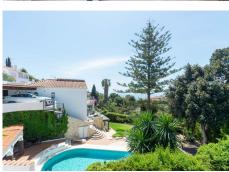

Spacious and bright Villa in very good condition located in the upper part of Torreblanca.

It is distributed over 2 floors as follows:

Entrance floor (street level): Beautiful and spacious entrance porch with dining table, entrance hall with built-in wardrobe, guest toilet, large fully equipped independent kitchen with dining table, large living room with fireplace and access to a beautiful sunny terrace with sea views. Very spacious master bedroom with dressing area, access to the terrace and en-suite bathroom.

Ground floor: Four bedrooms and 3 bathrooms of which 2 bathrooms are en suite. Two bedrooms have access to the terrace and another to the side garden.

Exterior: Beautiful pool area surrounded by garden with 100% tranquillity and privacy.