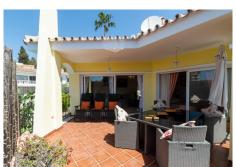

Spacious and bright Villa in very good condition located in the upper part of Torreblanca.

It is distributed over 2 floors as follows:

Entrance floor (street level): Beautiful and spacious entrance porch with dining table, entrance hall with built-in wardrobe, guest toilet, large fully equipped independent kitchen with dining table, large living room with fireplace and access to a beautiful sunny terrace with sea views. Very spacious master bedroom with dressing area, access to the terrace and en-suite bathroom.

On the garden floor there is a large covered area ideal for celebrations and family gatherings or simply an ideal patio for children. In this area there is a summer kitchen and a toilet.

+34 952 939 460 · info@bromleyestatesmarbella.com Urbanizacion El Rosario, CN340, Km 188, Marbella, Malaga 29603