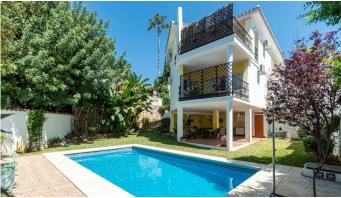

Spacious and bright Villa in very good condition located in the upper part of Torreblanca.

It is distributed over 2 floors as follows:

Entrance floor (street level): Beautiful and spacious entrance porch with dining table, entrance hall with built-in wardrobe, guest toilet, large fully equipped independent kitchen with dining table, large living room with fireplace and access to a beautiful sunny terrace with sea views. Very spacious master bedroom with dressing area, access to the terrace and en-suite bathroom.

Ground floor: Four bedrooms and 3 bathrooms of which 2 bathrooms are en suite. Two bedrooms have access to the terrace and another to the side garden.

Exterior: Beautiful pool area surrounded by garden with 100% tranquillity and privacy.