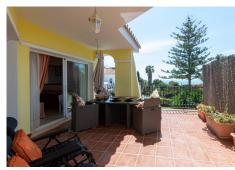

Spacious and bright Villa in very good condition located in the upper part of Torreblanca.

It is distributed over 2 floors as follows:

Entrance floor (street level): Beautiful and spacious entrance porch with dining table, entrance hall with built-in wardrobe, guest toilet, large fully equipped independent kitchen with dining table, large living room with fireplace and access to a beautiful sunny terrace with sea views. Very spacious master bedroom with dressing area, access to the terrace and en-suite bathroom.

On the garden floor there is a large covered area ideal for celebrations and family gatherings or simply an ideal patio for children. In this area there is a summer kitchen and a toilet.

+34 952 939 460 · info@bromleyestatesmarbella.com Urbanizacion El Rosario, CN340, Km 188, Marbella, Malaga 29603