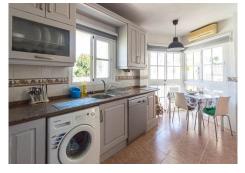

Spacious and bright Villa in very good condition located in the upper part of Torreblanca.

It is distributed over 2 floors as follows:

Entrance floor (street level): Beautiful and spacious entrance porch with dining table, entrance hall with built-in wardrobe, guest toilet, large fully equipped independent kitchen with dining table, large living room with fireplace and access to a beautiful sunny terrace with sea views. Very spacious master bedroom with dressing area, access to the terrace and en-suite bathroom.