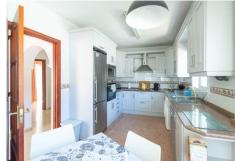

Spacious and bright Villa in very good condition located in the upper part of Torreblanca.

It is distributed over 2 floors as follows:

Entrance floor (street level): Beautiful and spacious entrance porch with dining table, entrance hall with built-in wardrobe, guest toilet, large fully equipped independent kitchen with dining table, large living room with fireplace and access to a beautiful sunny terrace with sea views. Very spacious master bedroom with dressing area, access to the terrace and en-suite bathroom.