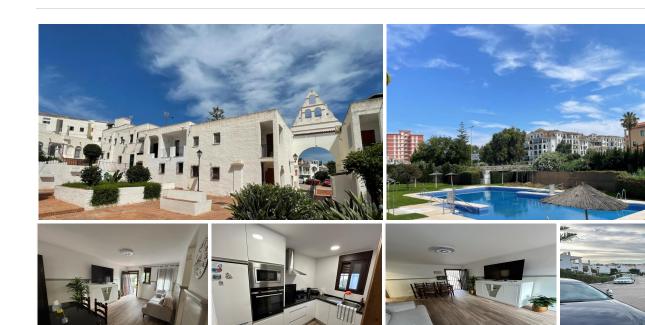

## GROUND FLOOR APARTMENT 1 BEDROOM 1 BATHROOM IN MANILVA

Manilva

REF# BEMR4713244 €149,000

| BEDS | BATHS | BUILT |
|------|-------|-------|
| 1    | 1     | 65 m² |

Pueblo Mexicano is a complex walking distance from Duquesa Port & all types of amenities such as bars, restaurants & supermarkets. Also minutes away from the beach and fabulous chiringuitos...

This Property consists of a large living room, separate kitchen, bathroom, spacious double bedroom and a glazed terrace. Easy accessibility. Garden areas and community pool. Community parking.

It is ideal to live or buy for investment, due to the high demand for rentals in the area.