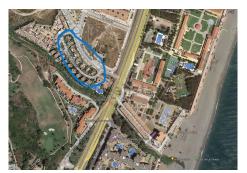

## GROUND FLOOR APARTMENT 1 BEDROOM 1 BATHROOM IN MANILVA

Manilva

REF# BEMR4713244 €149,000

| BEDS | BATHS | BUILT |
|------|-------|-------|
| 1    | 1     | 65 m² |

Pueblo Mexicano is a complex walking distance from Duquesa Port & all types of amenities such as bars, restaurants & supermarkets. Also minutes away from the beach and fabulous chiringuitos...