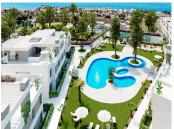

#### URBANIZABLE LANDS WITH SEA VIEWS IN THE NEW GOLDEN MILE - ESTEPONA

Unique opportunity of those that are scarce in Costa del Sol, only for the fastest investors. License to build in place and possibility to build from 22 luxury apartments in a "Pueblo Mediterraneo" type. The plot is very well situated, right infront of the famous 5 stars Hotel Kempinski, with walking distance and easy access to the beach, only 2 minutes driving to a luxury beach club Laguna Village, 2 minutes driving to a private Hospital, 4 minutes driving to Estepona town and close to all amenities like, bus stations, tax stops, restarants, schools etc... Is in fact a fantastic opportunity for investros, so much so that In the very same area, there is a New big development with2 bedroom apartments selling from 730.000€ per apartment with their first phase and second phase already sold out,Construction in place, the area is booming!!

### DO NOT MISS THAT OPPORTUNITY!! IT WILL NOT STAY LONGER IN THE MARKET!!

Plot 12 = 2.2M€ - Plot size = 2645.57 m2 - Buildability = 1742.17m2 - Nro of apartments = 22 SEA VIEWS