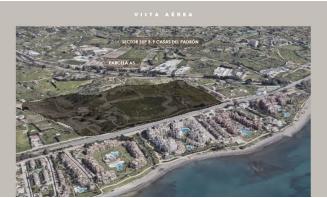

#### URBANIZABLE LANDS WITH SEA VIEWS IN THE NEW GOLDEN MILE - ESTEPONA

Unique opportunity of those that are scarce in Costa del Sol, only for the fastest investors. License to build in place and possibility to build from 22 luxury apartments in a "Pueblo Mediterraneo" type. The plot is very well situated, right infront of the famous 5 stars Hotel Kempinski, with walking distance and easy access to the beach, only 2 minutes driving to a luxury beach club Laguna Village, 2 minutes driving to a private Hospital, 4 minutes driving to Estepona town and close to all amenities like, bus stations, tax stops, restarants, schools etc... Is in fact a fantastic opportunity for investros, so much so that In the very same area, there is a New big development with2 bedroom apartments selling from 730.000€ per apartment with their first phase and second phase already sold out,Construction in place, the area is booming!!