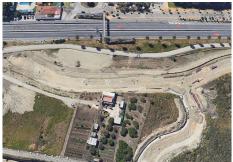

#### URBANIZABLE LANDS WITH SEA VIEWS IN THE NEW GOLDEN MILE - ESTEPONA

Unique opportunity of those that are scarce in Costa del Sol, only for the fastest investors. License to build in place and possibility to build from 22 luxury apartments in a "Pueblo Mediterraneo" type. The plot is very well situated, right infront of the famous 5 stars Hotel Kempinski, with walking distance and easy access to the beach, only 2 minutes driving to a luxury beach club Laguna Village, 2 minutes driving to a private Hospital, 4 minutes driving to Estepona town and close to all amenities like, bus stations, tax stops, restarants, schools etc... Is in fact a fantastic opportunity for investros, so much so that In the very same area, there is a New big development with2 bedroom apartments selling from 730.000€ per apartment with their first phase and second phase already sold out,Construction in place, the area is booming!!

### DO NOT MISS THAT OPPORTUNITY!! IT WILL NOT STAY LONGER IN THE MARKET!!

Plot 12 = 2.2M€ - Plot size = 2645.57 m2 - Buildability = 1742.17m2 - Nro of apartments = 22 SEA VIEWS