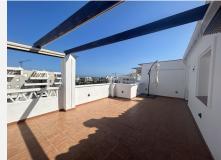

## PENTHOUSE 2 BEDROOMS 1 BATHROOM IN NUEVA ANDALUCIA

Nueva Andalucia

REF# BEMR4713661 €345,000

| BEDS | BATHS | BUILT | TERRACE |
|------|-------|-------|---------|
| 2    | 1     | 83 m² | 40 m²   |

Spacious recently renovated penthouse with sea views Nueva Andalucia Marbella

The property consists of a spacious living room with an open plan kitchen and the access the huge terrace, where you can enjoy nice sea views, the main bedroom has the access to the terrace as well, a good size second bedroom and bathroom, very comfortable utility room in the back of kitchen. The property is sold with a parking space in the underground garage and a storage.