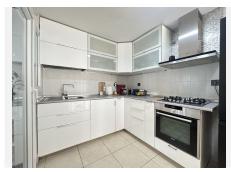

The property consists of a spacious living room with an open plan kitchen and the access the huge terrace, where you can enjoy nice sea views, the main bedroom has the access to the terrace as well, a good size second bedroom and bathroom, very comfortable utility room in the back of kitchen. The property is sold with a parking space in the underground garage and a storage.