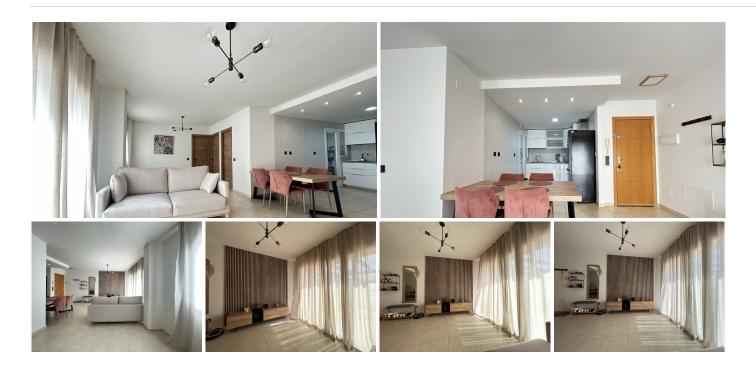

## PENTHOUSE 2 BEDROOMS 1 BATHROOM IN NUEVA ANDALUCIA

Nueva Andalucia

REF# BEMR4713661 €345,000

| BEDS | BATHS | BUILT | TERRACE |
|------|-------|-------|---------|
| 2    | 1     | 83 m² | 40 m²   |

Spacious recently renovated penthouse with sea views Nueva Andalucia Marbella

Beautiful penthouse just recently updated and situated in the one of the south after areas of Mabrella – Nueva Andalucia. The area offers all services and facilities like shops, supermarkets, cafes and restaurant within walking distance and just within 5 min, drive to the beach and Puerto Banus.

The property consists of a spacious living room with an open plan kitchen and the access the huge terrace, where you can enjoy nice sea views, the main bedroom has the access to the terrace as well, a good size second bedroom and bathroom, very comfortable utility room in the back of kitchen. The property is sold with a parking space in the underground garage and a storage.