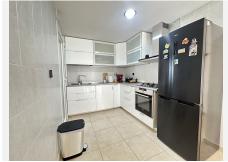

The property consists of a spacious living room with an open plan kitchen and the access the huge terrace, where you can enjoy nice sea views, the main bedroom has the access to the terrace as well, a good size second bedroom and bathroom, very comfortable utility room in the back of kitchen. The property is sold with a parking space in the underground garage and a storage.