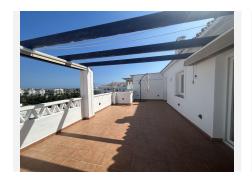

## PENTHOUSE 2 BEDROOMS 1 BATHROOM IN NUEVA ANDALUCIA

Nueva Andalucia

REF# BEMR4713661 €345,000

| BEDS | BATHS | BUILT | TERRACE |
|------|-------|-------|---------|
| 2    | 1     | 83 m² | 40 m²   |

Spacious recently renovated penthouse with sea views Nueva Andalucia Marbella

Beautiful penthouse just recently updated and situated in the one of the south after areas of Mabrella – Nueva Andalucia. The area offers all services and facilities like shops, supermarkets, cafes and restaurant within walking distance and just within 5 min, drive to the beach and Puerto Banus.

The property consists of a spacious living room with an open plan kitchen and the access the huge terrace, where you can enjoy nice sea views, the main bedroom has the access to the terrace as well, a good size second bedroom and bathroom, very comfortable utility room in the back of kitchen. The property is sold with a parking space in the underground garage and a storage.