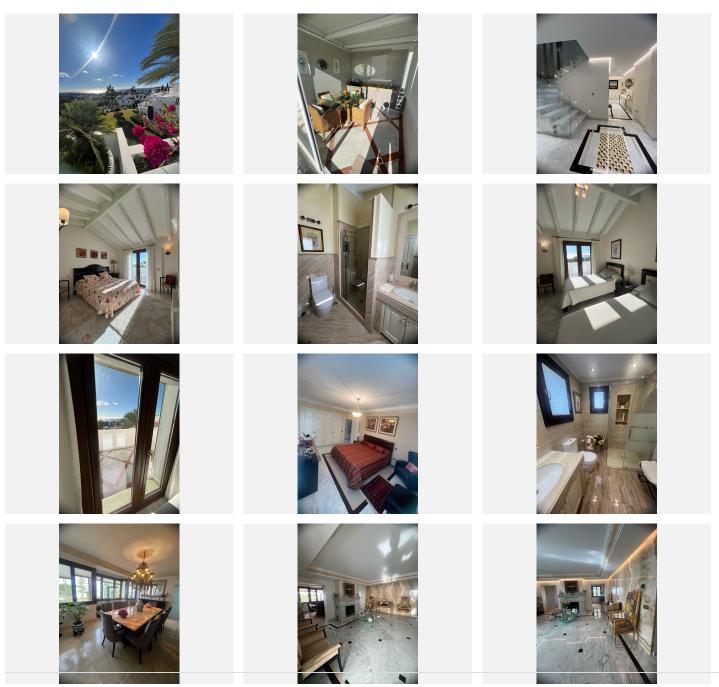

This architectural treasure welcomes you with a spacious open plan living space that extends onto a generously sized covered terrace, embraced by the westerly sun. Here, on the main level, you will also find a spacious master suite with its own private terrace, along with an elegant guest toilet for your guests. In addition, two guest bedrooms, each with its own bathroom, offer you the comfort and privacy you deserve.

The property offers not only luxury with its marble floors, but also practicality, with two parking spaces and a storage room in the communal subway garage, ensuring that your needs are always taken care of.