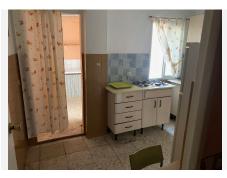

It has antique built-in wardrobes, a large living room, the bedrooms and bathrooms have windows, the kitchen is quite spacious and also has a laundry room with a sink, making it possible to join the laundry room with the kitchen and thus expand the space. The laundry room has a peculiarity: it has access to the street.