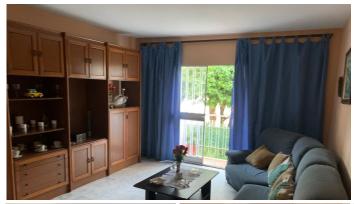

The apartment consists of approximately eighty-four square meters and a small terrace.

It consists of four bedrooms, a bathroom and a toilet.

The apartment needs some small renovation such as changing doors, windows, etc... although you can live in the same way the house is.

It has antique built-in wardrobes, a large living room, the bedrooms and bathrooms have windows, the kitchen is quite spacious and also has a laundry room with a sink, making it possible to join the laundry room with the kitchen and thus expand the space. The laundry room has a peculiarity: it has access to the street.