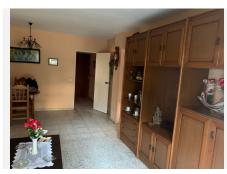

It has antique built-in wardrobes, a large living room, the bedrooms and bathrooms have windows, the kitchen is quite spacious and also has a laundry room with a sink, making it possible to join the laundry room with the kitchen and thus expand the space. The laundry room has a peculiarity: it has access to the street.