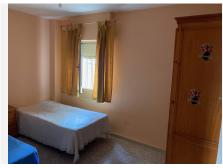

The apartment consists of approximately eighty-four square meters and a small terrace.

It consists of four bedrooms, a bathroom and a toilet.

The apartment needs some small renovation such as changing doors, windows, etc... although you can live in the same way the house is.

It has antique built-in wardrobes, a large living room, the bedrooms and bathrooms have windows, the kitchen is quite spacious and also has a laundry room with a sink, making it possible to join the laundry room with the kitchen and thus expand the space. The laundry room has a peculiarity: it has access to the street.