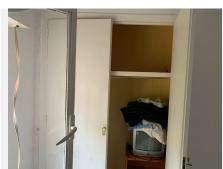

It has antique built-in wardrobes, a large living room, the bedrooms and bathrooms have windows, the kitchen is quite spacious and also has a laundry room with a sink, making it possible to join the laundry room with the kitchen and thus expand the space. The laundry room has a peculiarity: it has access to the street.

Features: Fitted Wardrobes, Near Transport, Private Terrace, Utility Room.

Furniture: Part Furnished.

Kitchen: Not Fitted. Garden: Communal. Parking: Street.

Utilities: Electricity, Drinkable Water. Category: Bargain, Cheap, Investment.