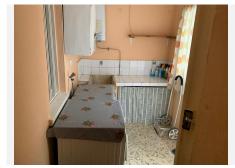

It has antique built-in wardrobes, a large living room, the bedrooms and bathrooms have windows, the kitchen is quite spacious and also has a laundry room with a sink, making it possible to join the laundry room with the kitchen and thus expand the space. The laundry room has a peculiarity: it has access to the street.