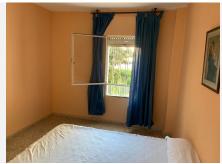

The apartment consists of approximately eighty-four square meters and a small terrace.

It consists of four bedrooms, a bathroom and a toilet.

The apartment needs some small renovation such as changing doors, windows, etc... although you can live in the same way the house is.

It has antique built-in wardrobes, a large living room, the bedrooms and bathrooms have windows, the kitchen is quite spacious and also has a laundry room with a sink, making it possible to join the laundry room with the kitchen and thus expand the space. The laundry room has a peculiarity: it has access to the street.