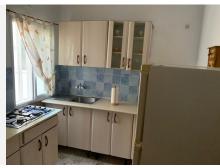

It has antique built-in wardrobes, a large living room, the bedrooms and bathrooms have windows, the kitchen is quite spacious and also has a laundry room with a sink, making it possible to join the laundry room with the kitchen and thus expand the space. The laundry room has a peculiarity: it has access to the street.