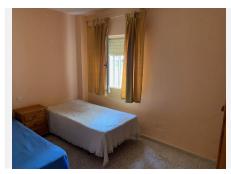

The apartment consists of approximately eighty-four square meters and a small terrace.

It consists of four bedrooms, a bathroom and a toilet.

The apartment needs some small renovation such as changing doors, windows, etc... although you can live in the same way the house is.

It has antique built-in wardrobes, a large living room, the bedrooms and bathrooms have windows, the kitchen is quite spacious and also has a laundry room with a sink, making it possible to join the laundry room with the kitchen and thus expand the space. The laundry room has a peculiarity: it has access to the street.