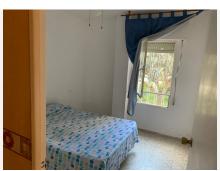

The apartment consists of approximately eighty-four square meters and a small terrace.

It consists of four bedrooms, a bathroom and a toilet.

The apartment needs some small renovation such as changing doors, windows, etc... although you can live in the same way the house is.

It has antique built-in wardrobes, a large living room, the bedrooms and bathrooms have windows, the kitchen is quite spacious and also has a laundry room with a sink, making it possible to join the laundry room with the kitchen and thus expand the space. The laundry room has a peculiarity: it has access to the street.