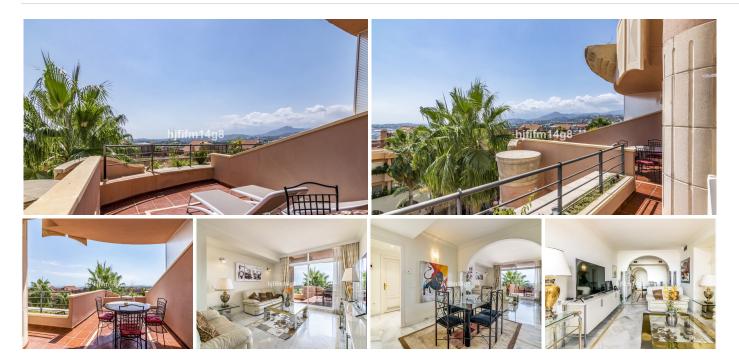

## REF# BEMR4715398 €495,000

| BEDS | BATHS | BUILT  | TERRACE |
|------|-------|--------|---------|
| 2    | 2     | 113 m² | 29 m²   |

We are delighted to introduce this excellent apartment for sale in Magna Marbella. Magna Marbella is one of the most popular residential developments in Nueva Andalucía. This is due to its elevated position with outstanding views and the very central location close to all amenities. This is the perfect spot for those looking for tranquil living matched with a backdrop of fantastic views. In addition, the location could not be better for golfers as you have the famous Los Naranjos Golf Club right next door. The Magna Marbella complex itself also has its own 9-hole course and popular clubhouse!

As you enter you will find the fully fitted kitchen on the left-hand side. Straight ahead to the spacious living and dining area. Direct access to the terrace that has absolutely breath-taking views of the sea, golf and surroundings. No better place to relax and unwind watching the beautiful sunset! Take a left at the living room to find the bedrooms. The master bedroom has an en-suite, plenty of wardrobe space and access to the stunning terrace.

## BROMLEY ESTATES Marbella

This unit offers both garage and storage. The garage space is excellent positioned next to storage with easy access.

If you are looking for a property that offers proximity to amenities, this is a great choice for you. A short drive away is the renowned Puerto Banus harbour where you can stroll through the luxury shops, excellent restaurants and beaches. In addition, the La Campana area is within walking distance and here you can find cafes, restaurants and some shops (even a Scandinavian supermarket!).