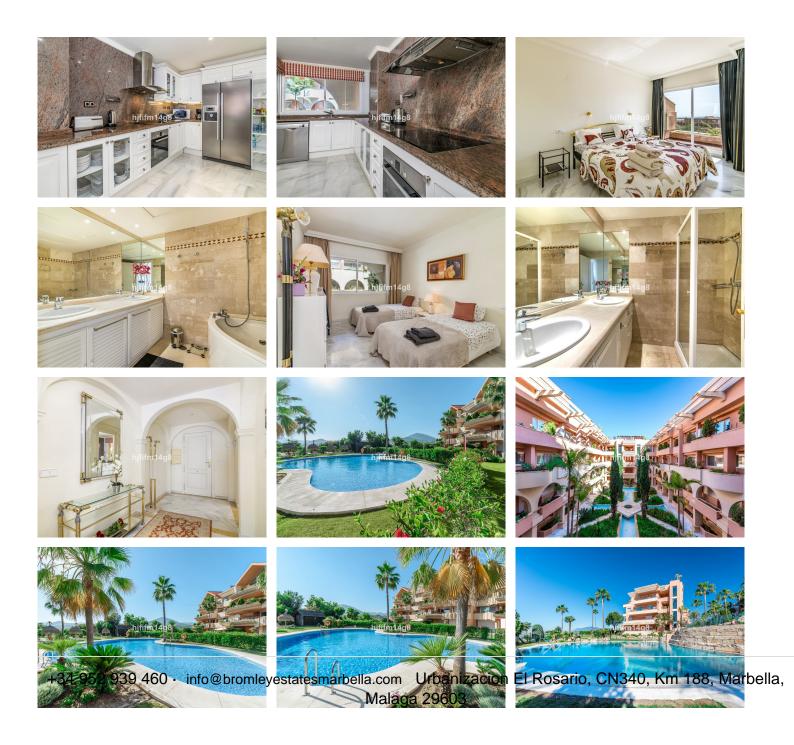

As you enter you will find the fully fitted kitchen on the left-hand side. Straight ahead to the spacious living and dining area. Direct access to the terrace that has absolutely breath-taking views of the sea, golf and surroundings. No better place to relax and unwind watching the beautiful sunset! Take a left at the living room to find the bedrooms. The master bedroom has an en-suite, plenty of wardrobe space and access to the stunning terrace.

## BROMLEY ESTATES Marbella

This unit offers both garage and storage. The garage space is excellent positioned next to storage with easy access.

If you are looking for a property that offers proximity to amenities, this is a great choice for you. A short drive away is the renowned Puerto Banus harbour where you can stroll through the luxury shops, excellent restaurants and beaches. In addition, the La Campana area is within walking distance and here you can find cafes, restaurants and some shops (even a Scandinavian supermarket!).

Magna Marbella properties offer you luxury yet secure living in a privileged location with easy reach to all amenities. If views are important to you, you will love this unit!