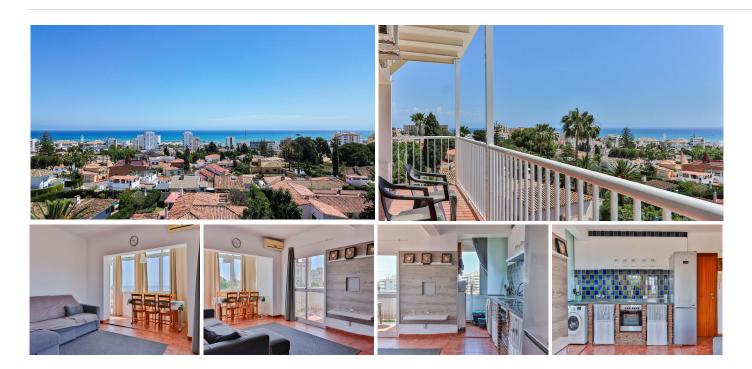

## PENTHOUSE APARTMENT 3 BEDROOMS 2 BATHROOMS IN BENALMADENA

Penalmadena

REF# BEMR4715641 €249,000

| BEDS | BATHS | BUILT | TERRACE |
|------|-------|-------|---------|
| 3    | 2     | 88 m² | 20 m²   |

Lovely south-facing apartment in Benalmadena, with a FANTASTIC view to the sea from its 3 terraces, so you can wake up from bed and watch the sunrise over the Mediterranean.

The home consists of 3 bedrooms, 2 bathrooms, with living room and kitchen in one, however, you must note that it is on the 4th floor without an elevator, but the housing complex with 33 homes has plans to perhaps have it installed in the long term.

The apartment has a perfect location in a quiet area, with good parking facilities and only 15 minutes walk to the beach and Puerto Marina, where there are restaurants, cafés and shops etc. At the same time, it is also only 15 minutes walk from Arroyo de la Miel, which is a really nice town with all kinds of facilities, including the train that runs from Fuengirola to Malaga and also has a stop at the airport.