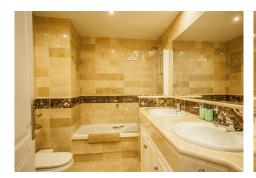

## MIDDLE FLOOR APARTMENT 3 BEDROOMS 3 BATHROOMS IN ELVIRIA

Elviria

REF# BEMR4715677 €745,000

| BEDS | BATHS | BUILT  | TERRACE |
|------|-------|--------|---------|
| 3    | 3     | 138 m² | 38 m²   |

Well positioned middle floor apartment with open terrace in and award winning urbanisation in Elviria. A magnificent community situated 220.000 square meters of land surrounded by greenery and a 9-hole par 3 golf course. There are 2 clay tennis courts, a golf pro shop and a Michelin star restaurant on site where one can experience a lovely meal overlooking the artificial lake. The apartment is sitiuated on the second floor and overlooks the first two holes of the golf course and the lake towards the sea. There are three bedrooms with two bathrooms and a guest toilet, a fully fitted kitchen with utility area and ample lounge/dining area with a lovely south facing terrace.