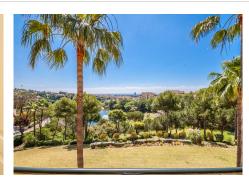

## MIDDLE FLOOR APARTMENT 3 BEDROOMS 3 BATHROOMS IN ELVIRIA

Elviria

REF# BEMR4715677 €745,000

| BEDS | BATHS | BUILT  | TERRACE |
|------|-------|--------|---------|
| 3    | 3     | 138 m² | 38 m²   |

Well positioned middle floor apartment with open terrace in and award winning urbanisation in Elviria. A magnificent community situated 220.000 square meters of land surrounded by greenery and a 9-hole par 3 golf course. There are 2 clay tennis courts, a golf pro shop and a Michelin star restaurant on site where one can experience a lovely meal overlooking the artificial lake. The apartment is sitiuated on the second floor and overlooks the first two holes of the golf course and the lake towards the sea. There are three bedrooms with two bathrooms and a guest toilet, a fully fitted kitchen with utility area and ample lounge/dining area with a lovely south facing terrace.