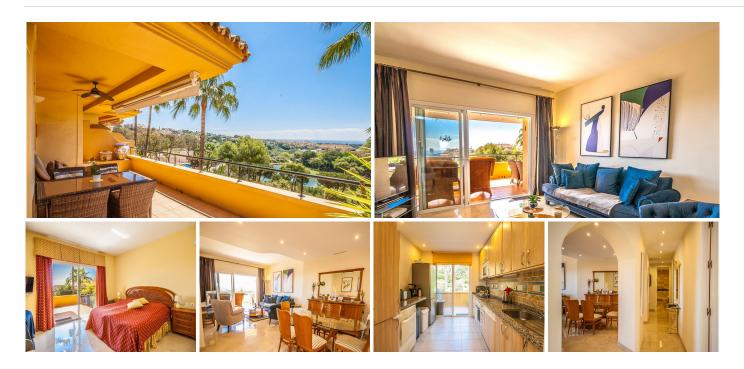

## MIDDLE FLOOR APARTMENT 3 BEDROOMS 3 BATHROOMS IN ELVIRIA

Elviria

REF# BEMR4715677 €745,000

| BEDS | BATHS | BUILT  | TERRACE |
|------|-------|--------|---------|
| 3    | 3     | 138 m² | 38 m²   |

Well positioned middle floor apartment with open terrace in and award winning urbanisation in Elviria. A magnificent community situated 220.000 square meters of land surrounded by greenery and a 9-hole par 3 golf course. There are 2 clay tennis courts, a golf pro shop and a Michelin star restaurant on site where one can experience a lovely meal overlooking the artificial lake. The apartment is sitiuated on the second floor and overlooks the first two holes of the golf course and the lake towards the sea. There are three bedrooms with two bathrooms and a guest toilet, a fully fitted kitchen with utility area and ample lounge/dining area with a lovely south facing terrace.