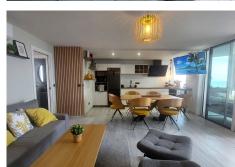

Fully reformed and modernised beachfront apartment for sale in Fuengirola on the Costa del Sol with lovely sea views.

It has been completely renovated to a high standard with new bathrooms, new kitchen and new furniture. It has 2 bedrooms and 2 bathrooms, one en-suite, living room with terrace (with hydro-massage bath) and great views of the beach, the harbour and the Costa de Fuengirola.

The complex has a pool and is close to all amenities and the centre. It also has added features such as A / C , double glazing, and excellent qualities . It is ideal for holidays because of its great location.

Middle Floor Apartment, Fuengirola, Costa del Sol.

2 Bedrooms, 2 Bathrooms, Built 80 m<sup>2</sup>, Terrace 8 m<sup>2</sup>.

Setting: Town, Commercial Area, Beachside, Port, Close To Port, Close To Shops, Close To Sea, Marina. Orientation: South.