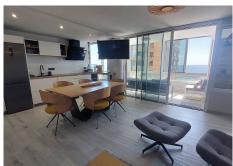

Fully reformed and modernised beachfront apartment for sale in Fuengirola on the Costa del Sol with lovely sea views.

It has been completely renovated to a high standard with new bathrooms, new kitchen and new furniture. It has 2 bedrooms and 2 bathrooms, one en-suite, living room with terrace (with hydro-massage bath) and great views of the beach, the harbour and the Costa de Fuengirola.

The complex has a pool and is close to all amenities and the centre. It also has added features such as A / C , double glazing, and excellent qualities . It is ideal for holidays because of its great location.

Middle Floor Apartment, Fuengirola, Costa del Sol.

2 Bedrooms, 2 Bathrooms, Built 80 m<sup>2</sup>, Terrace 8 m<sup>2</sup>.

Setting: Town, Commercial Area, Beachside, Port, Close To Port, Close To Shops, Close To Sea, Marina. Orientation: South.