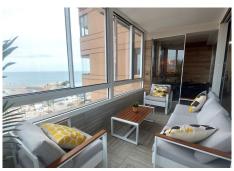

Fully reformed and modernised beachfront apartment for sale in Fuengirola on the Costa del Sol with lovely sea views.

It has been completely renovated to a high standard with new bathrooms, new kitchen and new furniture. It has 2 bedrooms and 2 bathrooms, one en-suite, living room with terrace (with hydro-massage bath) and great views of the beach, the harbour and the Costa de Fuengirola.

Middle Floor Apartment, Fuengirola, Costa del Sol.

2 Bedrooms, 2 Bathrooms, Built 80 m<sup>2</sup>, Terrace 8 m<sup>2</sup>.

Setting: Town, Commercial Area, Beachside, Port, Close To Port, Close To Shops, Close To Sea, Marina. Orientation: South.