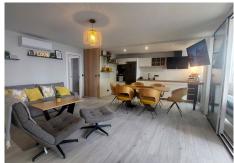

Fully reformed and modernised beachfront apartment for sale in Fuengirola on the Costa del Sol with lovely sea views.

It has been completely renovated to a high standard with new bathrooms, new kitchen and new furniture. It has 2 bedrooms and 2 bathrooms, one en-suite, living room with terrace (with hydro-massage bath) and great views of the beach, the harbour and the Costa de Fuengirola.

The complex has a pool and is close to all amenities and the centre. It also has added features such as A / C , double glazing, and excellent qualities . It is ideal for holidays because of its great location.

Middle Floor Apartment, Fuengirola, Costa del Sol.

2 Bedrooms, 2 Bathrooms, Built 80 m<sup>2</sup>, Terrace 8 m<sup>2</sup>.

Setting: Town, Commercial Area, Beachside, Port, Close To Port, Close To Shops, Close To Sea, Marina. Orientation: South.