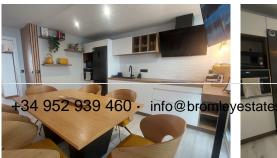

Fully reformed and modernised beachfront apartment for sale in Fuengirola on the Costa del Sol with lovely sea views.

It has been completely renovated to a high standard with new bathrooms, new kitchen and new furniture. It has 2 bedrooms and 2 bathrooms, one en-suite, living room with terrace (with hydro-massage bath) and great views of the beach, the harbour and the Costa de Fuengirola.

Condition: Excellent, Recently Renovated. +34 952 939 460 info@bromleyestatesmarbella.com Urbanizacion El Rosario, CN340, Km 188, Marbella, Malaga 29603