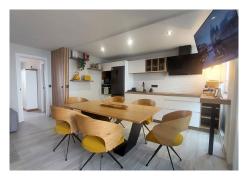

Fully reformed and modernised beachfront apartment for sale in Fuengirola on the Costa del Sol with lovely sea views.

It has been completely renovated to a high standard with new bathrooms, new kitchen and new furniture. It has 2 bedrooms and 2 bathrooms, one en-suite, living room with terrace (with hydro-massage bath) and great views of the beach, the harbour and the Costa de Fuengirola.

The complex has a pool and is close to all amenities and the centre. It also has added features such as A / C , double glazing, and excellent qualities . It is ideal for holidays because of its great location.

mobility, Jacuzzi, Double Glazing.

Furniture: Fully Furnished.

Kitchen: Fully Fitted.

Security: Gated Complex, Electric Blinds, Entry Phone.

Parking: Street.

Utilities: Electricity, Drinkable Water. Category: Beachfront, Contemporary.