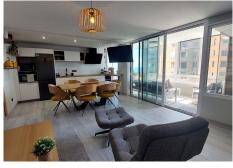

Fully reformed and modernised beachfront apartment for sale in Fuengirola on the Costa del Sol with lovely sea views.

It has been completely renovated to a high standard with new bathrooms, new kitchen and new furniture. It has 2 bedrooms and 2 bathrooms, one en-suite, living room with terrace (with hydro-massage bath) and great views of the beach, the harbour and the Costa de Fuengirola.

The complex has a pool and is close to all amenities and the centre. It also has added features such as A / C , double glazing, and excellent qualities . It is ideal for holidays because of its great location.

Middle Floor Apartment, Fuengirola, Costa del Sol.

2 Bedrooms, 2 Bathrooms, Built 80 m<sup>2</sup>, Terrace 8 m<sup>2</sup>.

Setting: Town, Commercial Area, Beachside, Port, Close To Port, Close To Shops, Close To Sea, Marina. Orientation: South.