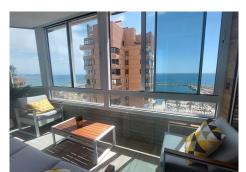

Fully reformed and modernised beachfront apartment for sale in Fuengirola on the Costa del Sol with lovely sea views.

It has been completely renovated to a high standard with new bathrooms, new kitchen and new furniture. It has 2 bedrooms and 2 bathrooms, one en-suite, living room with terrace (with hydro-massage bath) and great views of the beach, the harbour and the Costa de Fuengirola.

Middle Floor Apartment, Fuengirola, Costa del Sol.

2 Bedrooms, 2 Bathrooms, Built 80 m<sup>2</sup>, Terrace 8 m<sup>2</sup>.

Setting: Town, Commercial Area, Beachside, Port, Close To Port, Close To Shops, Close To Sea, Marina. Orientation: South.