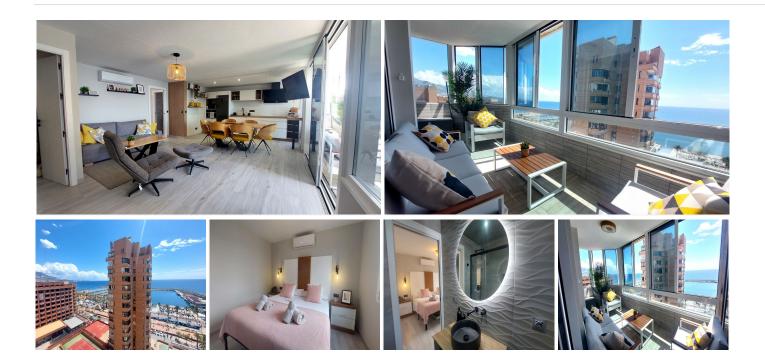

Fully reformed and modernised beachfront apartment for sale in Fuengirola on the Costa del Sol with lovely sea views.

It has been completely renovated to a high standard with new bathrooms, new kitchen and new furniture. It has 2 bedrooms and 2 bathrooms, one en-suite, living room with terrace (with hydro-massage bath) and great views of the beach, the harbour and the Costa de Fuengirola.

The complex has a pool and is close to all amenities and the centre. It also has added features such as A / C , double glazing, and excellent qualities . It is ideal for holidays because of its great location.

Middle Floor Apartment, Fuengirola, Costa del Sol.

2 Bedrooms, 2 Bathrooms, Built 80 m<sup>2</sup>, Terrace 8 m<sup>2</sup>.

Setting: Town, Commercial Area, Beachside, Port, Close To Port, Close To Shops, Close To Sea, Marina. Orientation: South.