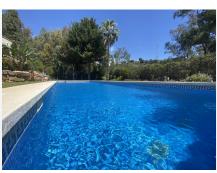

## MIDDLE FLOOR APARTMENT 1 BEDROOM 1 BATHROOM IN CALAHONDA

Calahonda

REF# BEMR4716292 €194,000

| BEDS | BATHS | BUILT | TERRACE |
|------|-------|-------|---------|
| 1    | 1     | 62 m² | 13 m²   |

Beautiful fully renovated apartment located in a residential area within walking distance to services and the beach in 10 minutes. The property has a fully furnished and equipped kitchen with granite countertops a living room with fireplace, and a splendid terrace. It has an underground garage and storage room, an outdoor communal pool, another heated indoor pool for winter, and a carefully maintained communal garden.