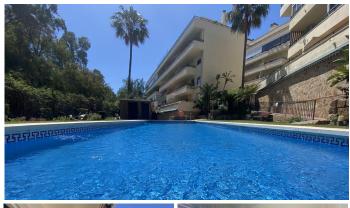

## MIDDLE FLOOR APARTMENT 1 BEDROOM 1 BATHROOM IN CALAHONDA

Calahonda

REF# BEMR4716292 €194,000

| BEDS | BATHS | BUILT | TERRACE |
|------|-------|-------|---------|
| 1    | 1     | 62 m² | 13 m²   |

Beautiful fully renovated apartment located in a residential area within walking distance to services and the beach in 10 minutes. The property has a fully furnished and equipped kitchen with granite countertops a living room with fireplace, and a splendid terrace. It has an underground garage and storage room, an outdoor communal pool, another heated indoor pool for winter, and a carefully maintained communal garden.

With high potential for short—or long-term rentals (not for holidays), this property is a smart investment for permanent residents or for those looking for a holiday retreat.

Apartment, Urbanization, Fitted Kitchen, Parking: Underground, Communal Pool, Garden: Community, Facing: East

Views: Countryside, Mountains, Partial Sea

Features: 24 hrs Security System, Automatic Entrance, Community Pool, Covered Terrace, Fireplace, Fitted Kitchen, Furnished, Good Rental Potential, Good Road Access, Heated Indoor Pool, Ideal Family Home,

## **BROMLEY ESTATES**

Marbella

Immaculate Condition, Laundry room, Lift, Living room, Living room with dining area, Maintenance, Mature Garden, Pool, Popular Urbanisation, Possibility of extension, Restaurant, Safe, Storage room, Swimming Pool, Underground parking, Underground parking, Video entry system, Walking distance to shops