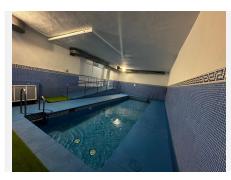

## MIDDLE FLOOR APARTMENT 1 BEDROOM 1 BATHROOM IN CALAHONDA

Calahonda

REF# BEMR4716292 €194,000

| BEDS | BATHS | BUILT | TERRACE |
|------|-------|-------|---------|
| 1    | 1     | 62 m² | 13 m²   |

Beautiful fully renovated apartment located in a residential area within walking distance to services and the beach in 10 minutes. The property has a fully furnished and equipped kitchen with granite countertops a living room with fireplace, and a splendid terrace. It has an underground garage and storage room, an outdoor communal pool, another heated indoor pool for winter, and a carefully maintained communal garden.