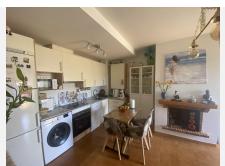

## MIDDLE FLOOR APARTMENT 1 BEDROOM 1 BATHROOM IN CALAHONDA

Calahonda

REF# BEMR4716292 €194,000

| BEDS | BATHS | BUILT | TERRACE |
|------|-------|-------|---------|
| 1    | 1     | 62 m² | 13 m²   |

Beautiful fully renovated apartment located in a residential area within walking distance to services and the beach in 10 minutes. The property has a fully furnished and equipped kitchen with granite countertops a living room with fireplace, and a splendid terrace. It has an underground garage and storage room, an outdoor communal pool, another heated indoor pool for winter, and a carefully maintained communal garden.

## **BROMLEY ESTATES**

Marbella

Immaculate Condition, Laundry room, Lift, Living room, Living room with dining area, Maintenance, Mature Garden, Pool, Popular Urbanisation, Possibility of extension, Restaurant, Safe, Storage room, Swimming Pool, Underground parking, Underground parking, Video entry system, Walking distance to shops