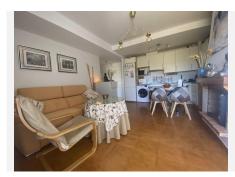

## MIDDLE FLOOR APARTMENT 1 BEDROOM 1 BATHROOM IN CALAHONDA

Calahonda

REF# BEMR4716292 €194,000

| BEDS | BATHS | BUILT | TERRACE |
|------|-------|-------|---------|
| 1    | 1     | 62 m² | 13 m²   |

Beautiful fully renovated apartment located in a residential area within walking distance to services and the beach in 10 minutes. The property has a fully furnished and equipped kitchen with granite countertops a living room with fireplace, and a splendid terrace. It has an underground garage and storage room, an outdoor communal pool, another heated indoor pool for winter, and a carefully maintained communal garden.