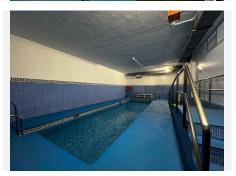

## MIDDLE FLOOR APARTMENT 1 BEDROOM 1 BATHROOM IN CALAHONDA

Calahonda

REF# BEMR4716292 €194,000

| BEDS | BATHS | BUILT | TERRACE |
|------|-------|-------|---------|
| 1    | 1     | 62 m² | 13 m²   |

Beautiful fully renovated apartment located in a residential area within walking distance to services and the beach in 10 minutes. The property has a fully furnished and equipped kitchen with granite countertops a living room with fireplace, and a splendid terrace. It has an underground garage and storage room, an outdoor communal pool, another heated indoor pool for winter, and a carefully maintained communal garden.