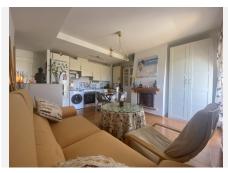

## MIDDLE FLOOR APARTMENT 1 BEDROOM 1 BATHROOM IN CALAHONDA

Calahonda

REF# BEMR4716292 €194,000

| BEDS | BATHS | BUILT | TERRACE |
|------|-------|-------|---------|
| 1    | 1     | 62 m² | 13 m²   |

Beautiful fully renovated apartment located in a residential area within walking distance to services and the beach in 10 minutes. The property has a fully furnished and equipped kitchen with granite countertops a living room with fireplace, and a splendid terrace. It has an underground garage and storage room, an outdoor communal pool, another heated indoor pool for winter, and a carefully maintained communal garden.