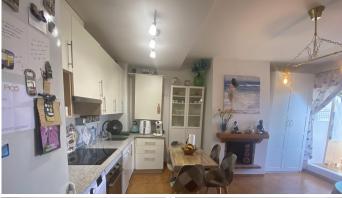

## MIDDLE FLOOR APARTMENT 1 BEDROOM 1 BATHROOM IN CALAHONDA

Calahonda

REF# BEMR4716292 €194,000

| BEDS | BATHS | BUILT | TERRACE |
|------|-------|-------|---------|
| 1    | 1     | 62 m² | 13 m²   |

Beautiful fully renovated apartment located in a residential area within walking distance to services and the beach in 10 minutes. The property has a fully furnished and equipped kitchen with granite countertops a living room with fireplace, and a splendid terrace. It has an underground garage and storage room, an outdoor communal pool, another heated indoor pool for winter, and a carefully maintained communal garden.

With high potential for short—or long-term rentals (not for holidays), this property is a smart investment for permanent residents or for those looking for a holiday retreat.

Apartment, Urbanization, Fitted Kitchen, Parking: Underground, Communal Pool, Garden: Community, Facing: East

Views: Countryside, Mountains, Partial Sea

Features: 24 hrs Security System, Automatic Entrance, Community Pool, Covered Terrace, Fireplace, Fitted Kitchen, Furnished, Good Rental Potential, Good Road Access, Heated Indoor Pool, Ideal Family Home,

## **BROMLEY ESTATES**

Marbella

Immaculate Condition, Laundry room, Lift, Living room, Living room with dining area, Maintenance, Mature Garden, Pool, Popular Urbanisation, Possibility of extension, Restaurant, Safe, Storage room, Swimming Pool, Underground parking, Underground parking, Video entry system, Walking distance to shops