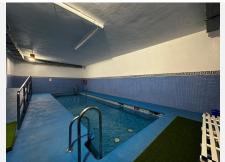

## MIDDLE FLOOR APARTMENT 1 BEDROOM 1 BATHROOM IN CALAHONDA

Calahonda

REF# BEMR4716292 €194,000

| BEDS | BATHS | BUILT | TERRACE |
|------|-------|-------|---------|
| 1    | 1     | 62 m² | 13 m²   |

Beautiful fully renovated apartment located in a residential area within walking distance to services and the beach in 10 minutes. The property has a fully furnished and equipped kitchen with granite countertops a living room with fireplace, and a splendid terrace. It has an underground garage and storage room, an outdoor communal pool, another heated indoor pool for winter, and a carefully maintained communal garden.