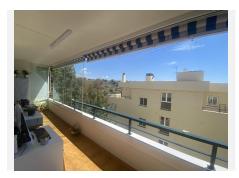

## MIDDLE FLOOR APARTMENT 1 BEDROOM 1 BATHROOM IN CALAHONDA

Calahonda

REF# BEMR4716292 €194,000

| BEDS | BATHS | BUILT | TERRACE |
|------|-------|-------|---------|
| 1    | 1     | 62 m² | 13 m²   |

Beautiful fully renovated apartment located in a residential area within walking distance to services and the beach in 10 minutes. The property has a fully furnished and equipped kitchen with granite countertops a living room with fireplace, and a splendid terrace. It has an underground garage and storage room, an outdoor communal pool, another heated indoor pool for winter, and a carefully maintained communal garden.

With high potential for short—or long-term rentals (not for holidays), this property is a smart investment for permanent residents or for those looking for a holiday retreat.

Apartment, Urbanization, Fitted Kitchen, Parking: Underground, Communal Pool, Garden: Community, Facing: East

Views: Countryside, Mountains, Partial Sea

Features: 24 hrs Security System, Automatic Entrance, Community Pool, Covered Terrace, Fireplace, Fitted Kitchen, Furnished, Good Rental Potential, Good Road Access, Heated Indoor Pool, Ideal Family Home,