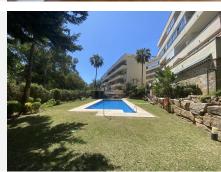

## MIDDLE FLOOR APARTMENT 1 BEDROOM 1 BATHROOM IN CALAHONDA

Calahonda

REF# BEMR4716292 €194,000

| BEDS | BATHS | BUILT | TERRACE |
|------|-------|-------|---------|
| 1    | 1     | 62 m² | 13 m²   |

Beautiful fully renovated apartment located in a residential area within walking distance to services and the beach in 10 minutes. The property has a fully furnished and equipped kitchen with granite countertops a living room with fireplace, and a splendid terrace. It has an underground garage and storage room, an outdoor communal pool, another heated indoor pool for winter, and a carefully maintained communal garden.

## **BROMLEY ESTATES**

Marbella

Immaculate Condition, Laundry room, Lift, Living room, Living room with dining area, Maintenance, Mature Garden, Pool, Popular Urbanisation, Possibility of extension, Restaurant, Safe, Storage room, Swimming Pool, Underground parking, Underground parking, Video entry system, Walking distance to shops