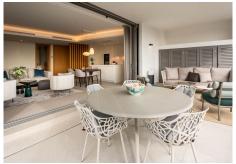

The finishings used for both interior and exterior include natural materials such as stone and wood. These materials are integrated in a modern context where cement, glass, and 21st-century technologies blend seamlessly with the design of the buildings and landscape. It is completely furnished with high-end furniture and accessories.

The apartment boasts modern features, such as an intelligent home automation system, air conditioning, underfloor heating throughout, and automatic blinds. The apartment comes with two underground parking spaces and a separate storage room.