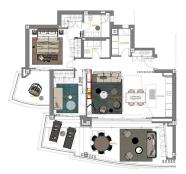

## MIDDLE FLOOR APARTMENT 2 BEDROOMS 2 BATHROOMS IN BENAHAVIS

Benahavis

REF# BEMR4716679 €995.000

| BEDS | BATHS | BUILT  | TERRACE |
|------|-------|--------|---------|
| 2    | 2     | 108 m² | 58 m²   |

The master bedroom and ensuite bathroom, both finished in a relaxing color palette, have a cozy private terrace. There is ample storage space with discreet built-in wardrobes. The guest bedroom and guest bathroom, situated along the hallway, are a nice addition to the convenient layout of this apartment.

The apartment boasts modern features, such as an intelligent home automation system, air conditioning, underfloor heating throughout, and automatic blinds. The apartment comes with two underground parking spaces and a separate storage room.