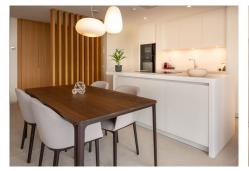

The finishings used for both interior and exterior include natural materials such as stone and wood. These materials are integrated in a modern context where cement, glass, and 21st-century technologies blend seamlessly with the design of the buildings and landscape. It is completely furnished with high-end furniture and accessories.

The apartment boasts modern features, such as an intelligent home automation system, air conditioning, underfloor heating throughout, and automatic blinds. The apartment comes with two underground parking spaces and a separate storage room.