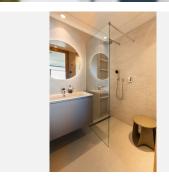

The master bedroom and ensuite bathroom, both finished in a relaxing color palette, have a cozy private terrace. There is ample storage space with discreet built-in wardrobes. The guest bedroom and guest bathroom, situated along the hallway, are a nice addition to the convenient layout of this apartment.

The finishings used for both interior and exterior include natural materials such as stone and wood. These materials are integrated in a modern context where cement, glass, and 21st-century technologies blend seamlessly with the design of the buildings and landscape. It is completely furnished with high-end furniture and accessories.