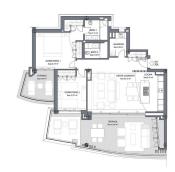

## MIDDLE FLOOR APARTMENT 2 BEDROOMS 2 BATHROOMS IN BENAHAVIS

Benahavis

REF# BEMR4716679 €995.000

| BEDS | BATHS | BUILT  | TERRACE |
|------|-------|--------|---------|
| 2    | 2     | 108 m² | 58 m²   |

The master bedroom and ensuite bathroom, both finished in a relaxing color palette, have a cozy private terrace. There is ample storage space with discreet built-in wardrobes. The guest bedroom and guest bathroom, situated along the hallway, are a nice addition to the convenient layout of this apartment.

The apartment boasts modern features, such as an intelligent home automation system, air conditioning, underfloor heating throughout, and automatic blinds. The apartment comes with two underground parking spaces and a separate storage room.