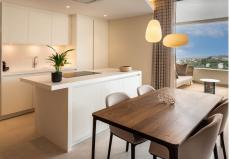

The finishings used for both interior and exterior include natural materials such as stone and wood. These materials are integrated in a modern context where cement, glass, and 21st-century technologies blend seamlessly with the design of the buildings and landscape. It is completely furnished with high-end furniture and accessories.

The apartment boasts modern features, such as an intelligent home automation system, air conditioning, underfloor heating throughout, and automatic blinds. The apartment comes with two underground parking spaces and a separate storage room.