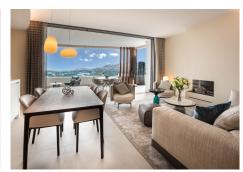

The finishings used for both interior and exterior include natural materials such as stone and wood. These materials are integrated in a modern context where cement, glass, and 21st-century technologies blend seamlessly with the design of the buildings and landscape. It is completely furnished with high-end furniture and accessories.

The apartment boasts modern features, such as an intelligent home automation system, air conditioning, underfloor heating throughout, and automatic blinds. The apartment comes with two underground parking spaces and a separate storage room.