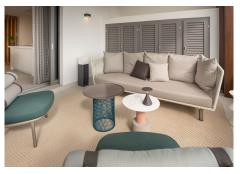

The master bedroom and ensuite bathroom, both finished in a relaxing color palette, have a cozy private terrace. There is ample storage space with discreet built-in wardrobes. The guest bedroom and guest bathroom, situated along the hallway, are a nice addition to the convenient layout of this apartment.

The finishings used for both interior and exterior include natural materials such as stone and wood. These materials are integrated in a modern context where cement, glass, and 21st-century technologies blend seamlessly with the design of the buildings and landscape. It is completely furnished with high-end furniture and accessories.