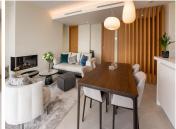

The finishings used for both interior and exterior include natural materials such as stone and wood. These materials are integrated in a modern context where cement, glass, and 21st-century technologies blend seamlessly with the design of the buildings and landscape. It is completely furnished with high-end furniture and accessories.

The apartment boasts modern features, such as an intelligent home automation system, air conditioning, underfloor heating throughout, and automatic blinds. The apartment comes with two underground parking spaces and a separate storage room.