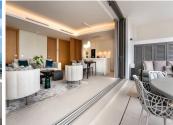

The finishings used for both interior and exterior include natural materials such as stone and wood. These materials are integrated in a modern context where cement, glass, and 21st-century technologies blend seamlessly with the design of the buildings and landscape. It is completely furnished with high-end furniture and accessories.

The apartment boasts modern features, such as an intelligent home automation system, air conditioning, underfloor heating throughout, and automatic blinds. The apartment comes with two underground parking spaces and a separate storage room.