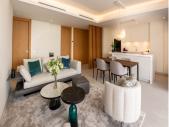

The finishings used for both interior and exterior include natural materials such as stone and wood. These materials are integrated in a modern context where cement, glass, and 21st-century technologies blend seamlessly with the design of the buildings and landscape. It is completely furnished with high-end furniture and accessories.

The apartment boasts modern features, such as an intelligent home automation system, air conditioning, underfloor heating throughout, and automatic blinds. The apartment comes with two underground parking spaces and a separate storage room.