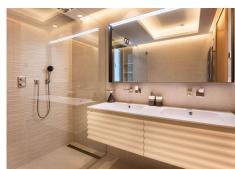

The master bedroom and ensuite bathroom, both finished in a relaxing color palette, have a cozy private terrace. There is ample storage space with discreet built-in wardrobes. The guest bedroom and guest bathroom, situated along the hallway, are a nice addition to the convenient layout of this apartment.

The finishings used for both interior and exterior include natural materials such as stone and wood. These materials are integrated in a modern context where cement, glass, and 21st-century technologies blend seamlessly with the design of the buildings and landscape. It is completely furnished with high-end furniture and accessories.