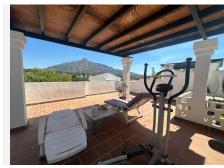

#### ALOHA GARDENS CONCHA VIEWS - 2 BEDROOMS DUPLEX - SPACIOUS PARKING INCLUDED

Cozy two-bedroom duplex apartment with Concha mountain views, located in well kept urbanization of Aloha Gardens, just two minutes by car from Puerto Banús restaurants, bars, commercial activities and leisure, surrounded by golf courses, the urbanization has 24-hour security, beautiful gardens, 3 swimming pools, one of them heated, 1 large private parking space included in the price with the possibility of acquiring one more. The parking space is huge and its possible to add on a storage room in that space.

Views: Mountain, Country, Garden.

Features: Covered Terrace, Fitted Wardrobes, Private Terrace, Solarium.

Furniture: Fully Furnished.

Kitchen: Fully Fitted. Garden: Communal.

Security: Gated Complex, 24 Hour Security.