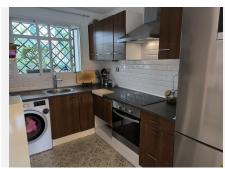

Views: Mountain, Country, Garden.

Features: Covered Terrace, Fitted Wardrobes, Private Terrace, Solarium.

Furniture: Fully Furnished.

Kitchen: Fully Fitted. Garden: Communal.

Security: Gated Complex, 24 Hour Security.