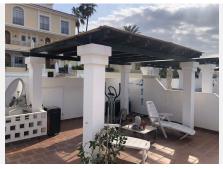

#### ALOHA GARDENS CONCHA VIEWS - 2 BEDROOMS DUPLEX - SPACIOUS PARKING INCLUDED

Cozy two-bedroom duplex apartment with Concha mountain views, located in well kept urbanization of Aloha Gardens, just two minutes by car from Puerto Banús restaurants, bars, commercial activities and leisure, surrounded by golf courses, the urbanization has 24-hour security, beautiful gardens, 3 swimming pools, one of them heated, 1 large private parking space included in the price with the possibility of acquiring one more. The parking space is huge and its possible to add on a storage room in that space.

Views: Mountain, Country, Garden.

Features: Covered Terrace, Fitted Wardrobes, Private Terrace, Solarium.

Furniture: Fully Furnished.

Kitchen: Fully Fitted. Garden: Communal.

Security: Gated Complex, 24 Hour Security.