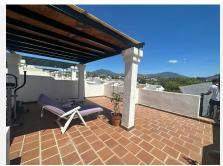

#### ALOHA GARDENS CONCHA VIEWS - 2 BEDROOMS DUPLEX - SPACIOUS PARKING INCLUDED

Cozy two-bedroom duplex apartment with Concha mountain views, located in well kept urbanization of Aloha Gardens, just two minutes by car from Puerto Banús restaurants, bars, commercial activities and leisure, surrounded by golf courses, the urbanization has 24-hour security, beautiful gardens, 3 swimming pools, one of them heated, 1 large private parking space included in the price with the possibility of acquiring one more. The parking space is huge and its possible to add on a storage room in that space.

#### LPO AVAILABLE

Perfect as a holiday home, investment for holiday rentals or permanent home.

Tourist license available

Viewing is highly recommended!

Duplex, Aloha, Costa del Sol.

2 Bedrooms, 1 Bathroom, Built 73 m², Terrace 59 m².

Views: Mountain, Country, Garden.

Features: Covered Terrace, Fitted Wardrobes, Private Terrace, Solarium.

Furniture: Fully Furnished.

Kitchen: Fully Fitted. Garden: Communal.

Security: Gated Complex, 24 Hour Security.