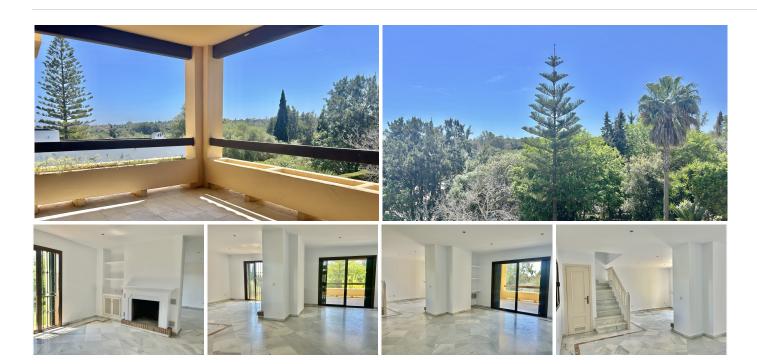

## MIDDLE FLOOR APARTMENT 4 BEDROOMS 2.5 BATHROOMS IN SOTOGRANDE ALTO

Sotogrande Alto

REF# BEMR4717366 €410,000

| BEDS | BATHS | BUILT  |
|------|-------|--------|
| 4    | 2.5   | 229 m² |

Spacious corner townhouse located in the Urbanisation the Encinar de Sotogrande very close to the entire Sotogrande service area

On the ground floor is the large garage with a storage area. The house is accessed through an exterior staircase that give to an entrance porch. The first floor of the house consists of: entrance hall, courtesy toilet, kitchen with separate laundry area, bright and spacious living room with fireplace with access to a covered terrace overlooking the garden with fruit trees. The 4 bedrooms are on the second floor. The master bedroom has en suite bathroom, dressing room and access to the terrace. The other three bedrooms share the four bathrooms.

The urbanization has beautiful common green areas and parking areas for guests. Next to the Encinar Hotel, Marisol Shopping Centre; Various restaurants, close to the village and the services; easy access to the Sotogrande International School.