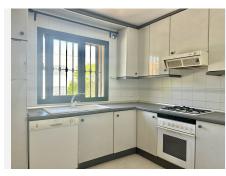

On the ground floor is the large garage with a storage area. The house is accessed through an exterior staircase that give to an entrance porch. The first floor of the house consists of: entrance hall, courtesy toilet, kitchen with separate laundry area, bright and spacious living room with fireplace with access to a covered terrace overlooking the garden with fruit trees. The 4 bedrooms are on the second floor. The master bedroom has en suite bathroom, dressing room and access to the terrace. The other three bedrooms share the four bathrooms.