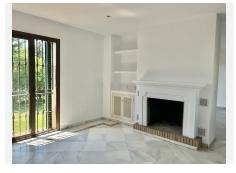

On the ground floor is the large garage with a storage area. The house is accessed through an exterior staircase that give to an entrance porch. The first floor of the house consists of: entrance hall, courtesy toilet, kitchen with separate laundry area, bright and spacious living room with fireplace with access to a covered terrace overlooking the garden with fruit trees. The 4 bedrooms are on the second floor. The master bedroom has en suite bathroom, dressing room and access to the terrace. The other three bedrooms share the four bathrooms.