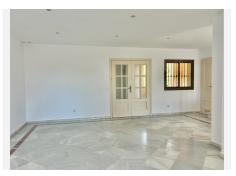

On the ground floor is the large garage with a storage area. The house is accessed through an exterior staircase that give to an entrance porch. The first floor of the house consists of: entrance hall, courtesy toilet, kitchen with separate laundry area, bright and spacious living room with fireplace with access to a covered terrace overlooking the garden with fruit trees. The 4 bedrooms are on the second floor. The master bedroom has en suite bathroom, dressing room and access to the terrace. The other three bedrooms share the four bathrooms.