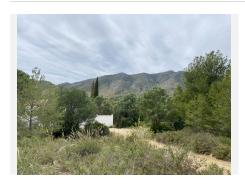

## RESIDENTIAL PLOT BEDROOMS BATHROOMS IN TORREMOLINOS

Torremolinos

REF# BEMR4718563 €210,000

| BEDS | BATHS | BUILT | PLOT    |
|------|-------|-------|---------|
|      |       | m²    | 1243 m² |

This land, located in Sector URO3 of Torremolinos (formerly r.2-5), offers a total area of 1243 square meters. It features a buildable area of 402 square meters, allowing for the construction of up to 3 single-family or semi-detached houses. The property borders with the El Pinar Urbanization and is situated just a few meters from the roundabout at the entrance to Torremolinos from the highway. Additionally, it is positioned facing the future golf course of Málaga (Rojas Santa Tecla). The proportional urbanization expenses amount to €96,916.53 and will be paid according to the stages of progress of the works. The location boasts 360-degree views.