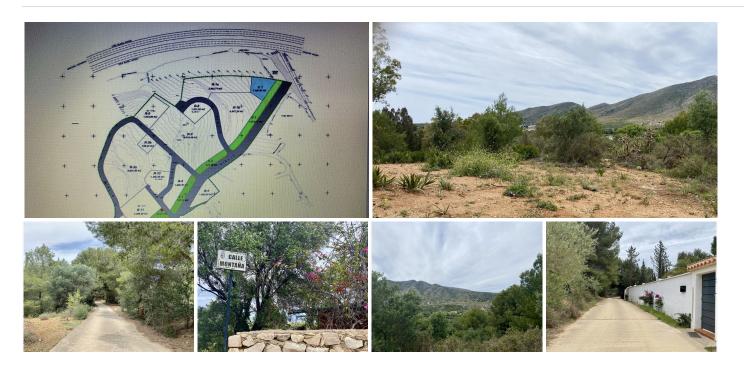

## RESIDENTIAL PLOT BEDROOMS BATHROOMS IN TORREMOLINOS

Torremolinos

REF# BEMR4718563 €210,000

| BEDS | BATHS | BUILT | PLOT    |
|------|-------|-------|---------|
|      |       | m²    | 1243 m² |

This land, located in Sector URO3 of Torremolinos (formerly r.2-5), offers a total area of 1243 square meters. It features a buildable area of 402 square meters, allowing for the construction of up to 3 single-family or semi-detached houses. The property borders with the El Pinar Urbanization and is situated just a few meters from the roundabout at the entrance to Torremolinos from the highway. Additionally, it is positioned facing the future golf course of Málaga (Rojas Santa Tecla). The proportional urbanization expenses amount to €96,916.53 and will be paid according to the stages of progress of the works. The location boasts 360-degree views.