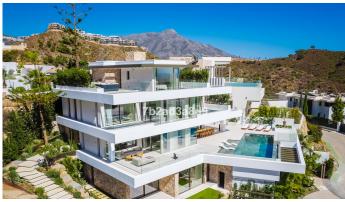

Front-line Golf villa with panoramic views to the golf, mountain and sea!

Key ready villa on a dominant corner position in one of Benahavis's most sought after gated communities. Built over four levels it boasts North and South accesses, a front-line golf position and panoramic views across the golf course to the mountains and the sea.

Offering privacy and comfort in equal measure, the villa has been fitted with the highest quality materials and finishes reminiscing the world's leading hospitality brands.

It is built over 4 levels, consists of 6 bedrooms, 6 bathrooms and a guest toilet. Bright living-dining room with open plan fully equipped kitchen. It has a lift and underfloor heating throughout the house.

Relax in the rooftop Jacuzzi, drift in the infinity pool, work out in the well appointed gymnasium, spend some alone time in the sauna or simply enjoy the company of friends in the entertainment room with a bottle of wine from the wine cellar.