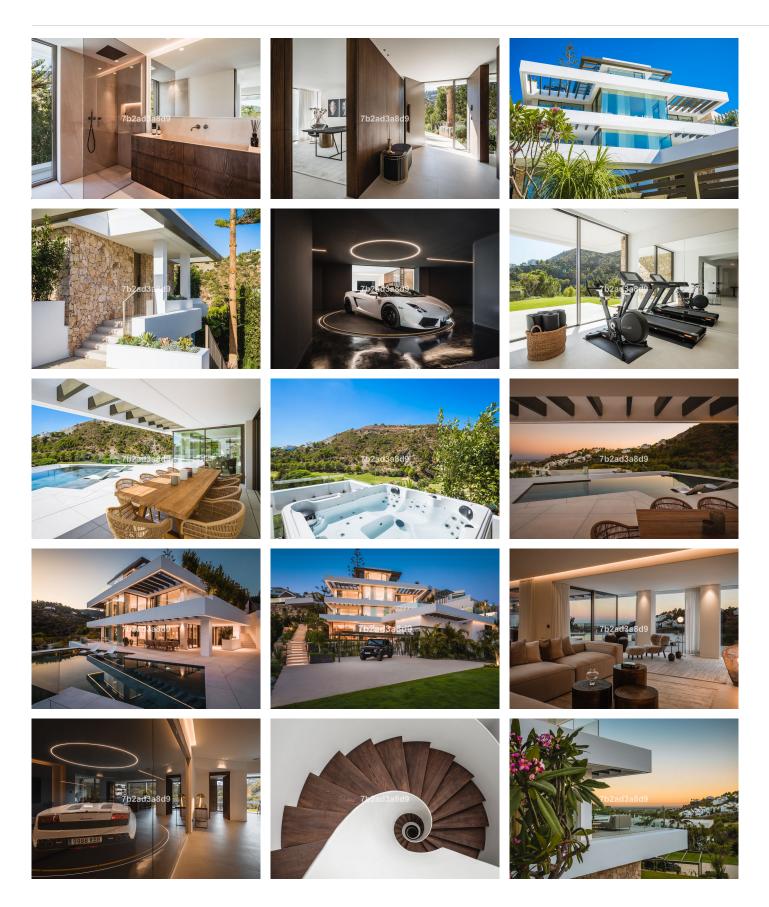

Front-line Golf villa with panoramic views to the golf, mountain and sea!

Key ready villa on a dominant corner position in one of Benahavis's most sought after gated communities. Built over four levels it boasts North and South accesses, a front-line golf position and panoramic views across the golf course to the mountains and the sea.

Offering privacy and comfort in equal measure, the villa has been fitted with the highest quality materials and finishes reminiscing the world's leading hospitality brands.

It is built over 4 levels, consists of 6 bedrooms, 6 bathrooms and a guest toilet. Bright living-dining room with open plan fully equipped kitchen. It has a lift and underfloor heating throughout the house.

Relax in the rooftop Jacuzzi, drift in the infinity pool, work out in the well appointed gymnasium, spend some alone time in the sauna or simply enjoy the company of friends in the entertainment room with a bottle of wine from the wine cellar.

2 indoor garage spaces + 4 private parking spaces within the property.