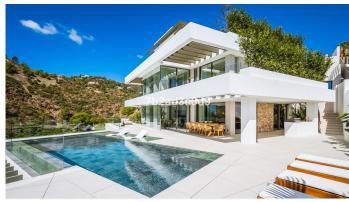

Front-line Golf villa with panoramic views to the golf, mountain and sea!

Key ready villa on a dominant corner position in one of Benahavis's most sought after gated communities. Built over four levels it boasts North and South accesses, a front-line golf position and panoramic views across the golf course to the mountains and the sea.

Offering privacy and comfort in equal measure, the villa has been fitted with the highest quality materials and finishes reminiscing the world's leading hospitality brands.

It is built over 4 levels, consists of 6 bedrooms, 6 bathrooms and a guest toilet. Bright living-dining room with open plan fully equipped kitchen. It has a lift and underfloor heating throughout the house.

#### **BROMLEY ESTATES**

Marbella

The south facing plot ensures plenty of natural light in the spacious living areas and sunshine on the terraces making the property perfect for the Andalusian blend of indoor and outdoor living.