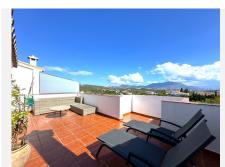

## SEMI-DETACHED HOUSE 3 BEDROOMS 2 BATHROOMS IN LA DUQUESA

La Duquesa

REF# BEMR4719268 €320.000

| BEDS | BATHS | BUILT              | TERRACE |
|------|-------|--------------------|---------|
| 3    | 2     | 125 m <sup>2</sup> | 60 m²   |

FANTASTIC CORNER TOWNHOUSE WITH TERRACE AND PANORAMIC SEA AND MOUNTAIN VIEWS. Located in the area of La Duquesa, in a quiet complex surrounded by nature. The house has been recently renovated, with a modern and uncluttered design. Distributed over two floors, on the lower floor we find the spacious living room with fireplace, dining room, separate kitchen, two bedrooms, two bathrooms and a large patio, on the upper floor the master bedroom with a terrace offering spectacular views over the mountain and the sea.