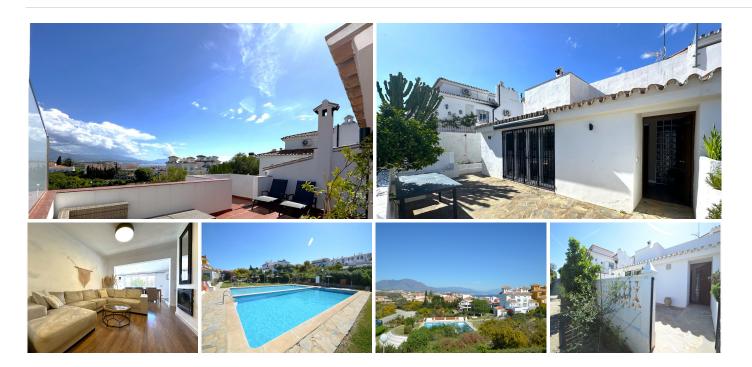

## SEMI-DETACHED HOUSE 3 BEDROOMS 2 BATHROOMS IN LA DUQUESA

La Duquesa

REF# BEMR4719268 €320.000

| BEDS | BATHS | BUILT              | TERRACE |
|------|-------|--------------------|---------|
| 3    | 2     | 125 m <sup>2</sup> | 60 m²   |

FANTASTIC CORNER TOWNHOUSE WITH TERRACE AND PANORAMIC SEA AND MOUNTAIN VIEWS. Located in the area of La Duquesa, in a quiet complex surrounded by nature. The house has been recently renovated, with a modern and uncluttered design. Distributed over two floors, on the lower floor we find the spacious living room with fireplace, dining room, separate kitchen, two bedrooms, two bathrooms and a large patio, on the upper floor the master bedroom with a terrace offering spectacular views over the mountain and the sea.

Situated in the Duquesa area, between the charming Puerto Deportivo and the prestigious Sotogrande development, this home offers the best of both worlds: the tranquillity of a natural setting and the convenience of having all amenities at your fingertips. With beautiful beaches just 2km away and a variety of restaurants to choose from.