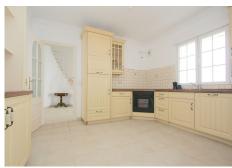

Step inside to find a fully fitted kitchen, fitted wardrobes, and an ensuite bathroom that adds a touch of luxury. The covered terrace is ideal for alfresco dining or simply unwinding after a long day. Double glazing throughout ensures peace and quiet, while optional furniture allows you to tailor the home to your taste.