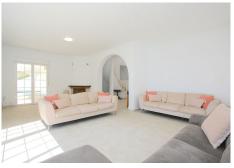

Step inside to find a fully fitted kitchen, fitted wardrobes, and an ensuite bathroom that adds a touch of luxury. The covered terrace is ideal for alfresco dining or simply unwinding after a long day. Double glazing throughout ensures peace and quiet, while optional furniture allows you to tailor the home to your taste.