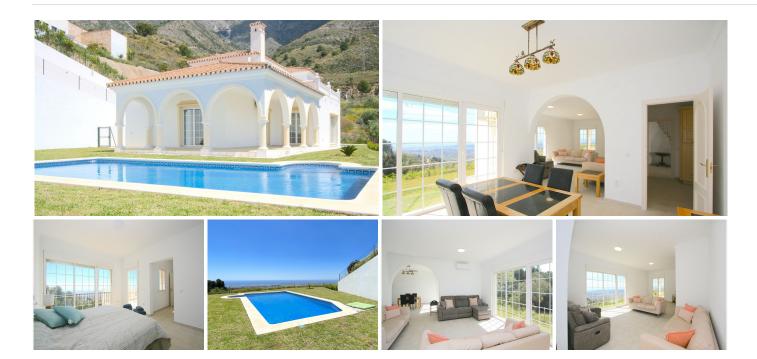

<sup>\*\*</sup>Charming Detached Villa in Valtocado, Costa del Sol\*\*

Discover your dream home in the picturesque urbanisation of Valtocado, nestled in the heart of the Costa del Sol. This stunning detached villa boasts 260 m² of beautifully designed living space, complemented by a spacious 62 m² terrace perfect for soaking up the sun. With 3 generously sized bedrooms and 2 modern bathrooms, this home offers both comfort and style.

Built in 2008 and maintained in excellent condition, the villa features a private pool and a lush garden, providing a serene oasis for relaxation. The south and west orientation ensures you enjoy breathtaking panoramic views of the sea and mountains from dawn till dusk. Climate control is a breeze with air conditioning options for both hot and cold days.

Step inside to find a fully fitted kitchen, fitted wardrobes, and an ensuite bathroom that adds a touch of luxury. The covered terrace is ideal for alfresco dining or simply unwinding after a long day. Double glazing throughout ensures peace and quiet, while optional furniture allows you to tailor the home to your taste.