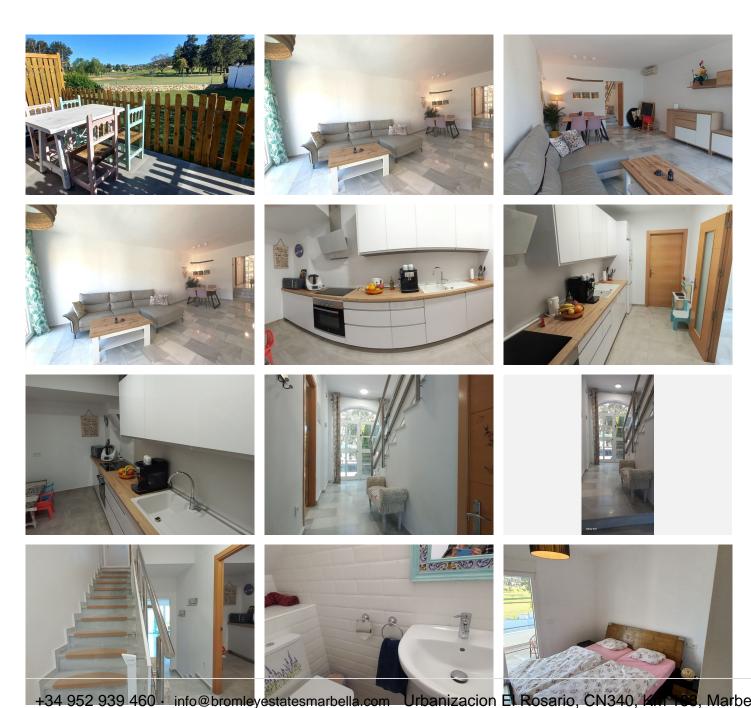

## TOWNHOUSE 2 BEDROOMS 1.5 BATHROOM IN MIJAS GOLF

Mijas Golf

REF# BEMR4721212 €295,000

| BEDS | BATHS | BUILT  |
|------|-------|--------|
| 2    | 1.5   | 115 m² |

Fabulous Townhouse in excellent conditions in "Los Olivos", Mijas Golf. This house has really nice views of the Golf Course from the sitting room and terrace in the master bedroom not to mention the panoramic views from the solarium.

Enter the house into a luminous hallway, on the right you have a fully fitted kitchen and utility room, straight ahead you have a large sitting/dining room which leads out to the communal garden and Mijas Golf. On this floor you also have a downstairs toilet. The stairs is at the entrance to the house and upstairs you have the master bedroom which leads out to a terrace again with views to the golf course and from here there is a spiral staircase which leads up to the solarium, From here as I said you have the fantastic views of the course and also you could make a little room up here, some of the other houses already have.

The house was recently renovated and has a new kitchen so ready to walk into.