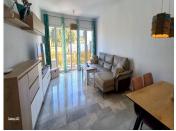

Enter the house into a luminous hallway, on the right you have a fully fitted kitchen and utility room, straight ahead you have a large sitting/dining room which leads out to the communal garden and Mijas Golf. On this floor you also have a downstairs toilet. The stairs is at the entrance to the house and upstairs you have the master bedroom which leads out to a terrace again with views to the golf course and from here there is a spiral staircase which leads up to the solarium, From here as I said you have the fantastic views of the course and also you could make a little room up here, some of the other houses already have.

The house was recently renovated and has a new kitchen so ready to walk into.