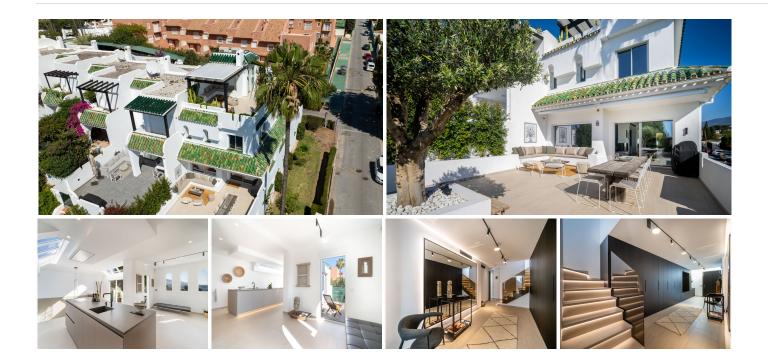

Nestled in the exclusive enclave of La Colina in Nueva Andalucia, La Colina 18 invites you to indulge in its unmatched fusion of opulence and prime location. Set against the majestic backdrop of La Concha mountain, this townhouse boasts breathtaking vistas of both mountains and sea. As you enter, abundant natural light illuminates every corner, enhancing the already stunning views. Expansive terraces provide ample space for outdoor dining and relaxation, surrounded by the beauty of the landscape. A dedicated BBQ area beckons for gatherings with loved ones, while seamless access to the terrace from the ground level seamlessly integrates indoor and outdoor living. The bespoke kitchen, complete with high-end appliances, is a haven for culinary aficionados. With its exceptional views and coveted address in Nueva Andalucia, La Colina 18 epitomizes a lifestyle of elegance and convenience. Moreover, its proximity to a wealth of amenities, international schools, and renowned golf courses adds to its allure.