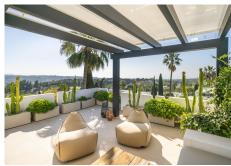

Nestled in the exclusive enclave of La Colina in Nueva Andalucia, La Colina 18 invites you to indulge in its unmatched fusion of opulence and prime location. Set against the majestic backdrop of La Concha mountain, this townhouse boasts breathtaking vistas of both mountains and sea. As you enter, abundant natural light illuminates every corner, enhancing the already stunning views. Expansive terraces provide ample space for outdoor dining and relaxation, surrounded by the beauty of the landscape. A dedicated BBQ area beckons for gatherings with loved ones, while seamless access to the terrace from the ground level seamlessly integrates indoor and outdoor living. The bespoke kitchen, complete with high-end appliances, is a haven for culinary aficionados. With its exceptional views and coveted address in Nueva Andalucia, La Colina 18 epitomizes a lifestyle of elegance and convenience. Moreover, its proximity to a wealth of amenities, international schools, and renowned golf courses adds to its allure.