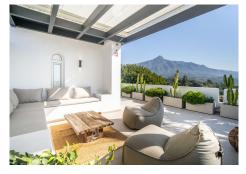

Nestled in the exclusive enclave of La Colina in Nueva Andalucia, La Colina 18 invites you to indulge in its unmatched fusion of opulence and prime location. Set against the majestic backdrop of La Concha mountain, this townhouse boasts breathtaking vistas of both mountains and sea. As you enter, abundant natural light illuminates every corner, enhancing the already stunning views. Expansive terraces provide ample space for outdoor dining and relaxation, surrounded by the beauty of the landscape. A dedicated BBQ area beckons for gatherings with loved ones, while seamless access to the terrace from the ground level seamlessly integrates indoor and outdoor living. The bespoke kitchen, complete with high-end appliances, is a haven for culinary aficionados. With its exceptional views and coveted address in Nueva Andalucia, La Colina 18 epitomizes a lifestyle of elegance and convenience. Moreover, its proximity to a wealth of amenities, international schools, and renowned golf courses adds to its allure.