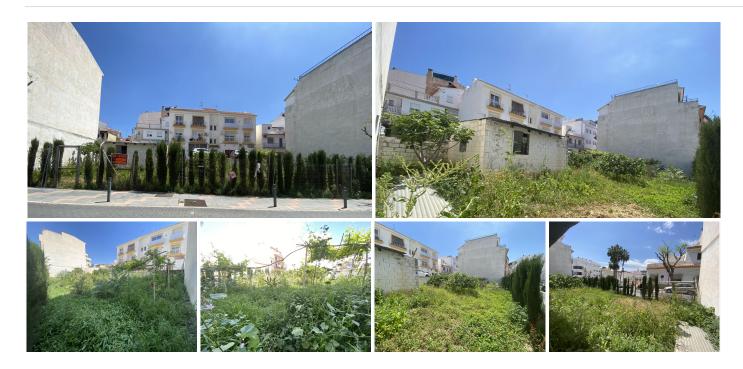

## RESIDENTIAL PLOT BEDROOMS BATHROOMS IN LAS LAGUNAS

Las Lagunas

REF# BEMR4721317 €860,000

BEDS BATHS BUILT PLOT  $m^2 \hspace{1cm} 335 \hspace{1cm} m^2$ 

Developable plot next to the city with southeast orientation, ideal for multi-story building projects. Located in a strategic area, the plot benefits from its proximity to schools and essential services, providing comfort and accessibility for future residents. The southeast orientation ensures abundant natural light, optimizing the design and energy efficiency of the buildings. This property offers an excellent opportunity for developers interested in creating an attractive and functional residential environment, in a location that balances the tranquility of peripheral areas with the convenience of being close to the urban core.

Building Plot, Close to Town, Facing: Southeast

Features: Close to schools